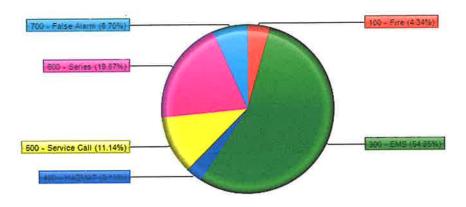

| Incident Type Group |      |
|---------------------|------|
| 100 - Fire          | 81   |
| 300 - EMS           | 1025 |
| 400 - HAZMAT        | 58   |
| 500 - Service Call  | 208  |
| 600 - Series        | 371  |
| 700 - False Alarm   | 125  |
|                     | 1868 |