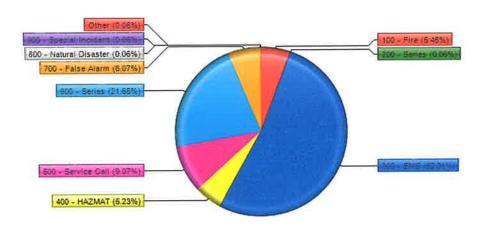

| Incident Type Group    |      |
|------------------------|------|
| 100 - Fire             | 98   |
| 200 - Series           | 1    |
| 300 - EMS              | 940  |
| 400 - HAZMAT           | 94   |
| 500 - Service Call     | 163  |
| 600 - Series           | 389  |
| 700 - False Alarm      | 109  |
| 800 - Natural Disaster | 1    |
| 900 - Special Incident | [1   |
| Other                  | 1    |
|                        | 1797 |