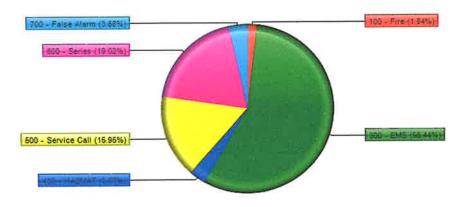

Fire incident Type Breakdown

| Incident Type Group |     |
|---------------------|-----|
| 100 - Fire          | 3   |
| 300 - EMS           | 93  |
| 400 - HAZMAT        | 5   |
| 500 - Service Call  | 26  |
| 600 - Series        | 31  |
| 700 - False Alarm   | 6   |
|                     | 164 |