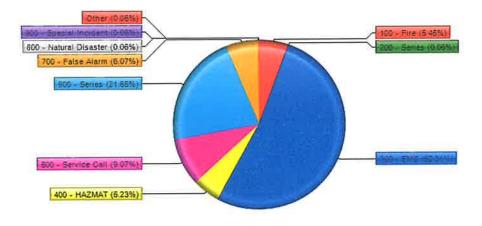

#### Fire Incident Type Breakdown

| Incident Type Group    |      |
|------------------------|------|
| 100 - Fire             | 98   |
| 200 - Series           | 1    |
| 300 - EMS              | 940  |
| 400 - HAZMAT           | 94   |
| 500 - Service Call     | 163  |
| 600 - Serles           | 389  |
| 700 - False Alarm      | 109  |
| 800 - Natural Disaster | 1    |
| 900 - Special Incident | 1    |
| Other                  | 1    |
|                        | 1797 |

## Total CAlls For 2023

Fire - Incident Types

Date: Friday, January 3, 2025 Time: 11:15:48 AM