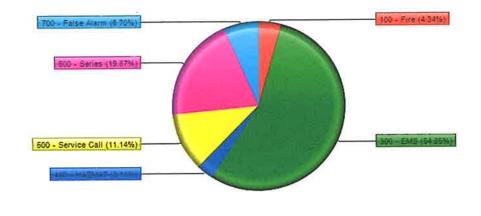

#### Fire Incident Type Breakdown

| Incident Type Group |      |
|---------------------|------|
| 100 - Fire          | 81   |
| 300 - EMS           | 1025 |
| 400 - HAZMAT        | 58   |
| 500 - Service Call  | 208  |
| 600 - Series        | 371  |
| 700 - False Alarm   | 125  |
|                     | 1868 |

Total Calls For 2024