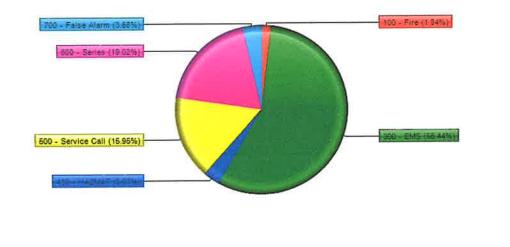

#### Fire Incident Type Breakdown

| Incident Type Group |     |
|---------------------|-----|
| 100 - Fire          | 3   |
| 300 - EMS           | 93  |
| 400 - HAZMAT        | 5   |
| 500 - Service Call  | 26  |
| 600 - Serles        | 31  |
| 700 - False Alarm   | 6   |
|                     | 164 |