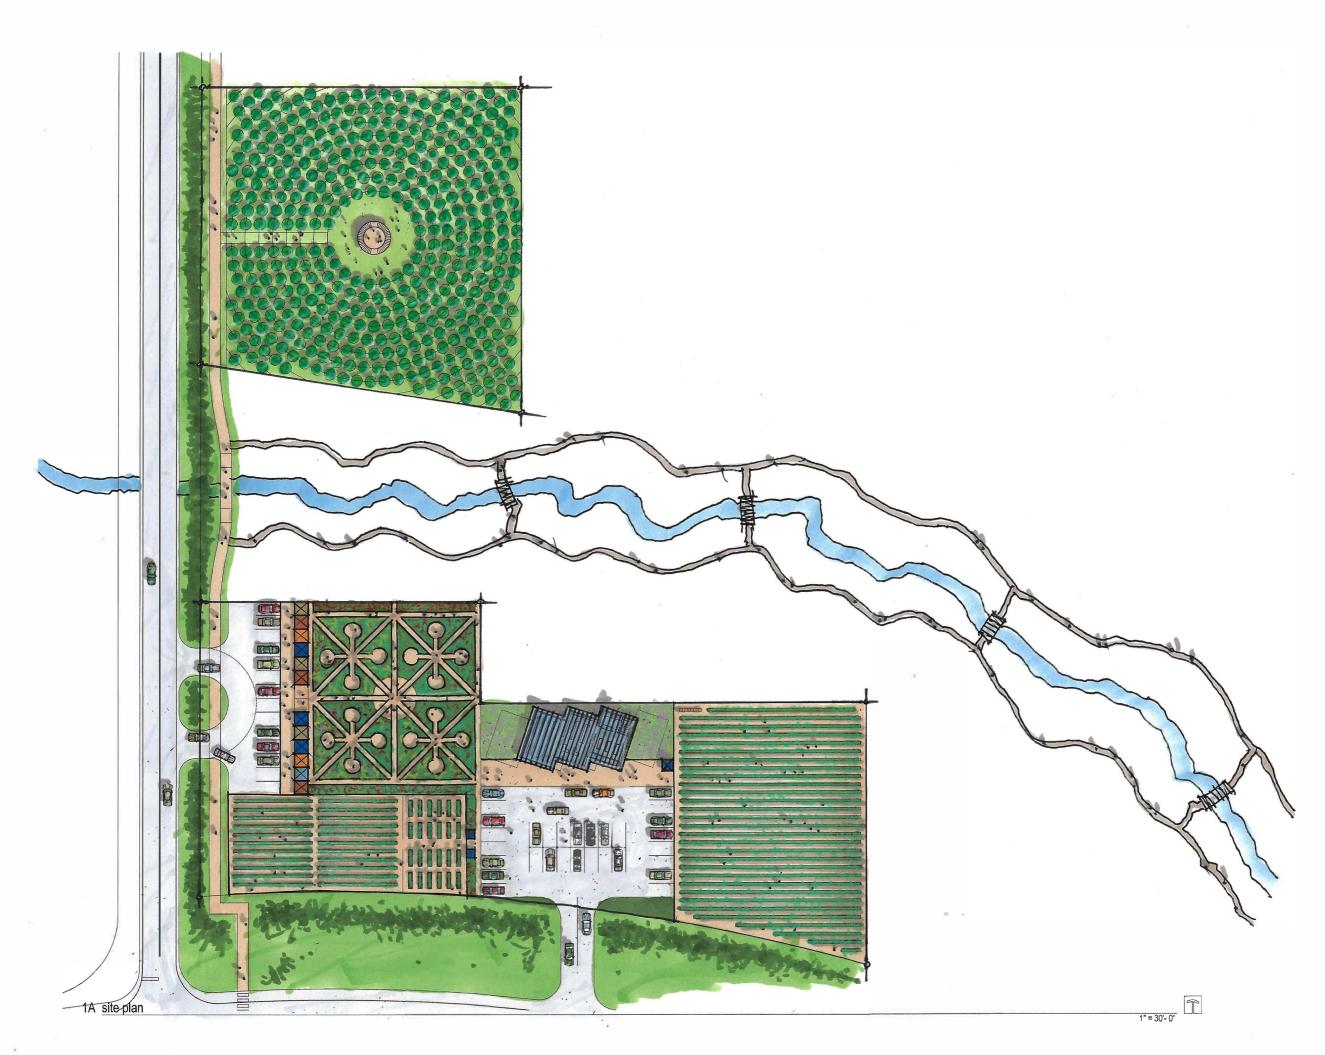

#### A. COMMUNITY GARDEN - T.C. COLLINS

• T.C. Collins gave a presentation detailing plans and costs for a community garden in the Township. He is asking for \$170,000.00 (one hundred seventy thousand) in ARPA funds for this project.