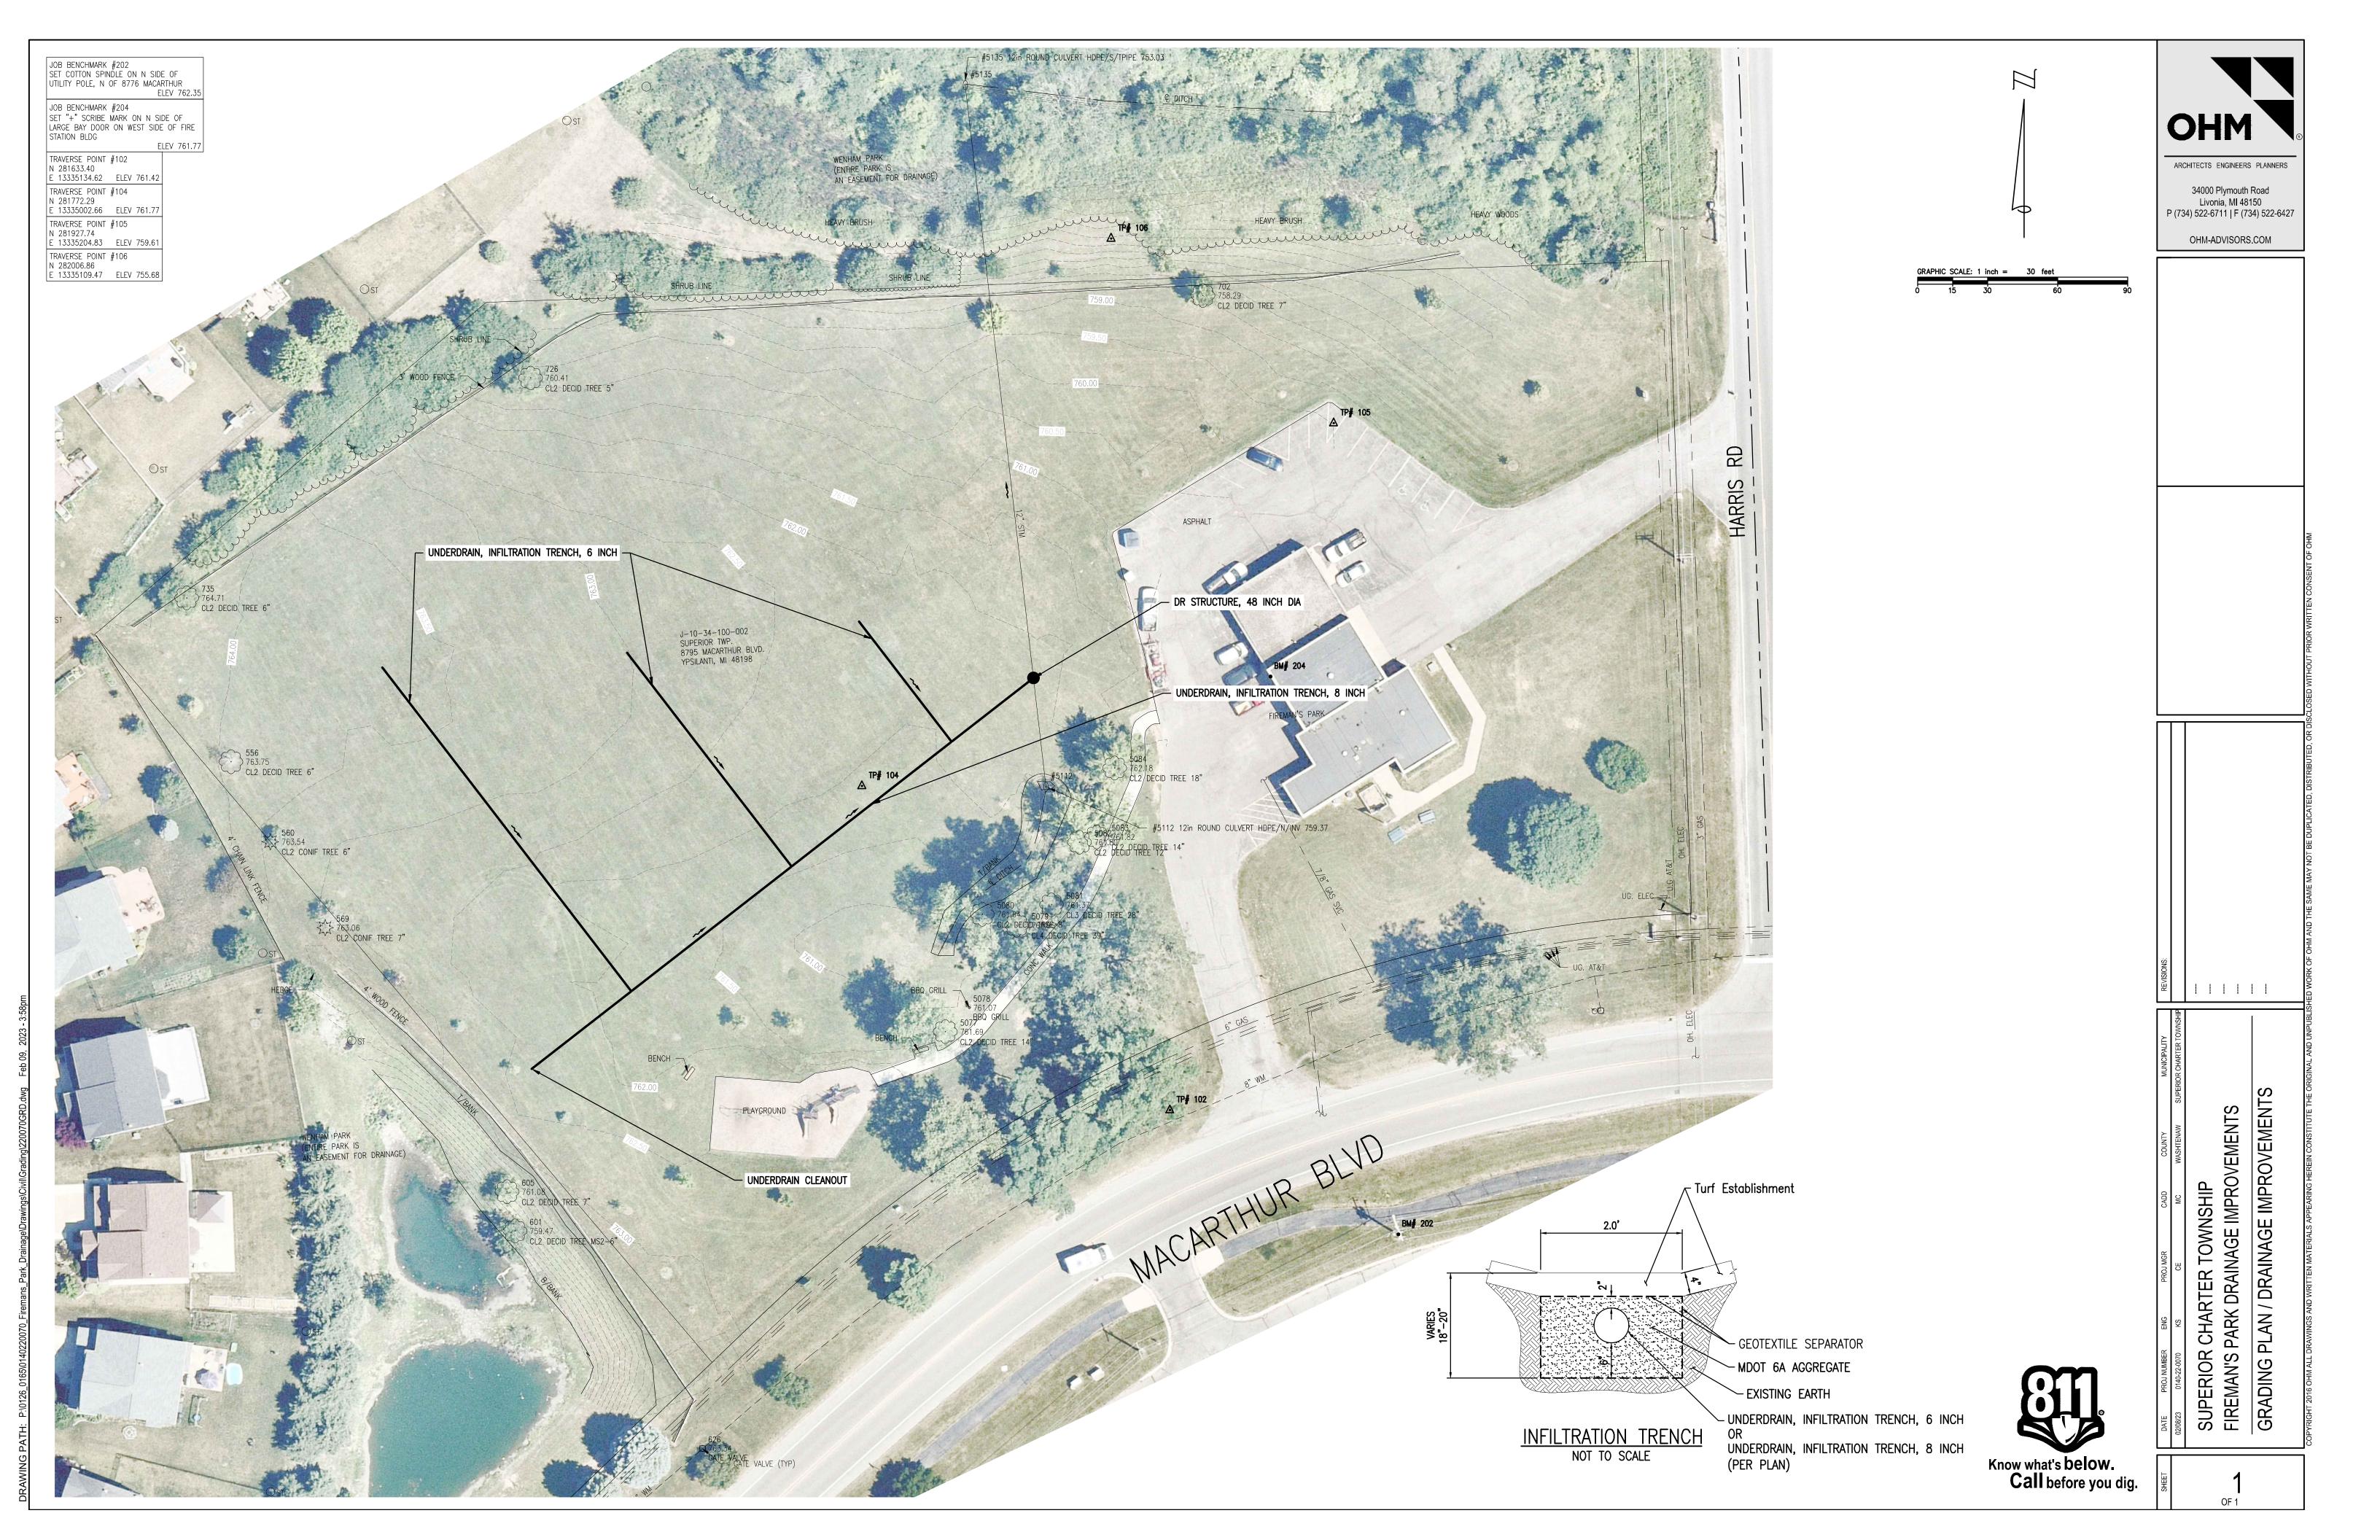

epairs that are identified during a future design phase would increase the total project cost. Additionally, conveyance calculations of the existing culvert should be completed during a future design phase to ensure there is adequate capacity in the pipe to allow for additional stormwater that would directly outlet from the proposed infiltration trench system. The elevation and horizontal location of the culvert will also need to be confirmed at the location of the proposed new drainage structure during a future design phase.

If you have any questions, please do not hesitate to contact me via e-mail or at (734) 466-4562.

Sincerely, OHM Advisors

Kyle Selter, PE Project Engineer

Attachments: Grading Plan/Drainage Improvements Plan Sheet Preliminary Opinion of Probable Construction Cost





#### ENGINEER'S OPINION OF PROBABLE PRELIMINARY CONSTRUCTION COST

ORCHARD, HILTZ & McCLIMENT, INC. 34000 Plymouth Road, Livonia, Michigan, 48150

CLIENT: Superior Township
PROJECT: Fireman's Park Dra

PROJECT DESCRIPTION:

Superior Township
Fireman's Park Drainage Improvements
Installation of infiltration trenches with 6" and 8" underdrain and new
drainage structure connected to existing culvert.

 DATE:
 Feb 9, 2023

 PROJECT NO.
 0140-22-0070

 ESTIMATOR:
 MQC

 CHECKED BY:
 GAT

Telephone: (734) 522-6711 FAX: (734) 522-6427

#### BASIS FOR ESTIMATE: [] CONCEPTUAL [X] PRELIMINARY [] FINAL

|      |                                          |      | Total    | Unit       | Total       |
|------|------------------------------------------|------|----------|------------|-------------|
|