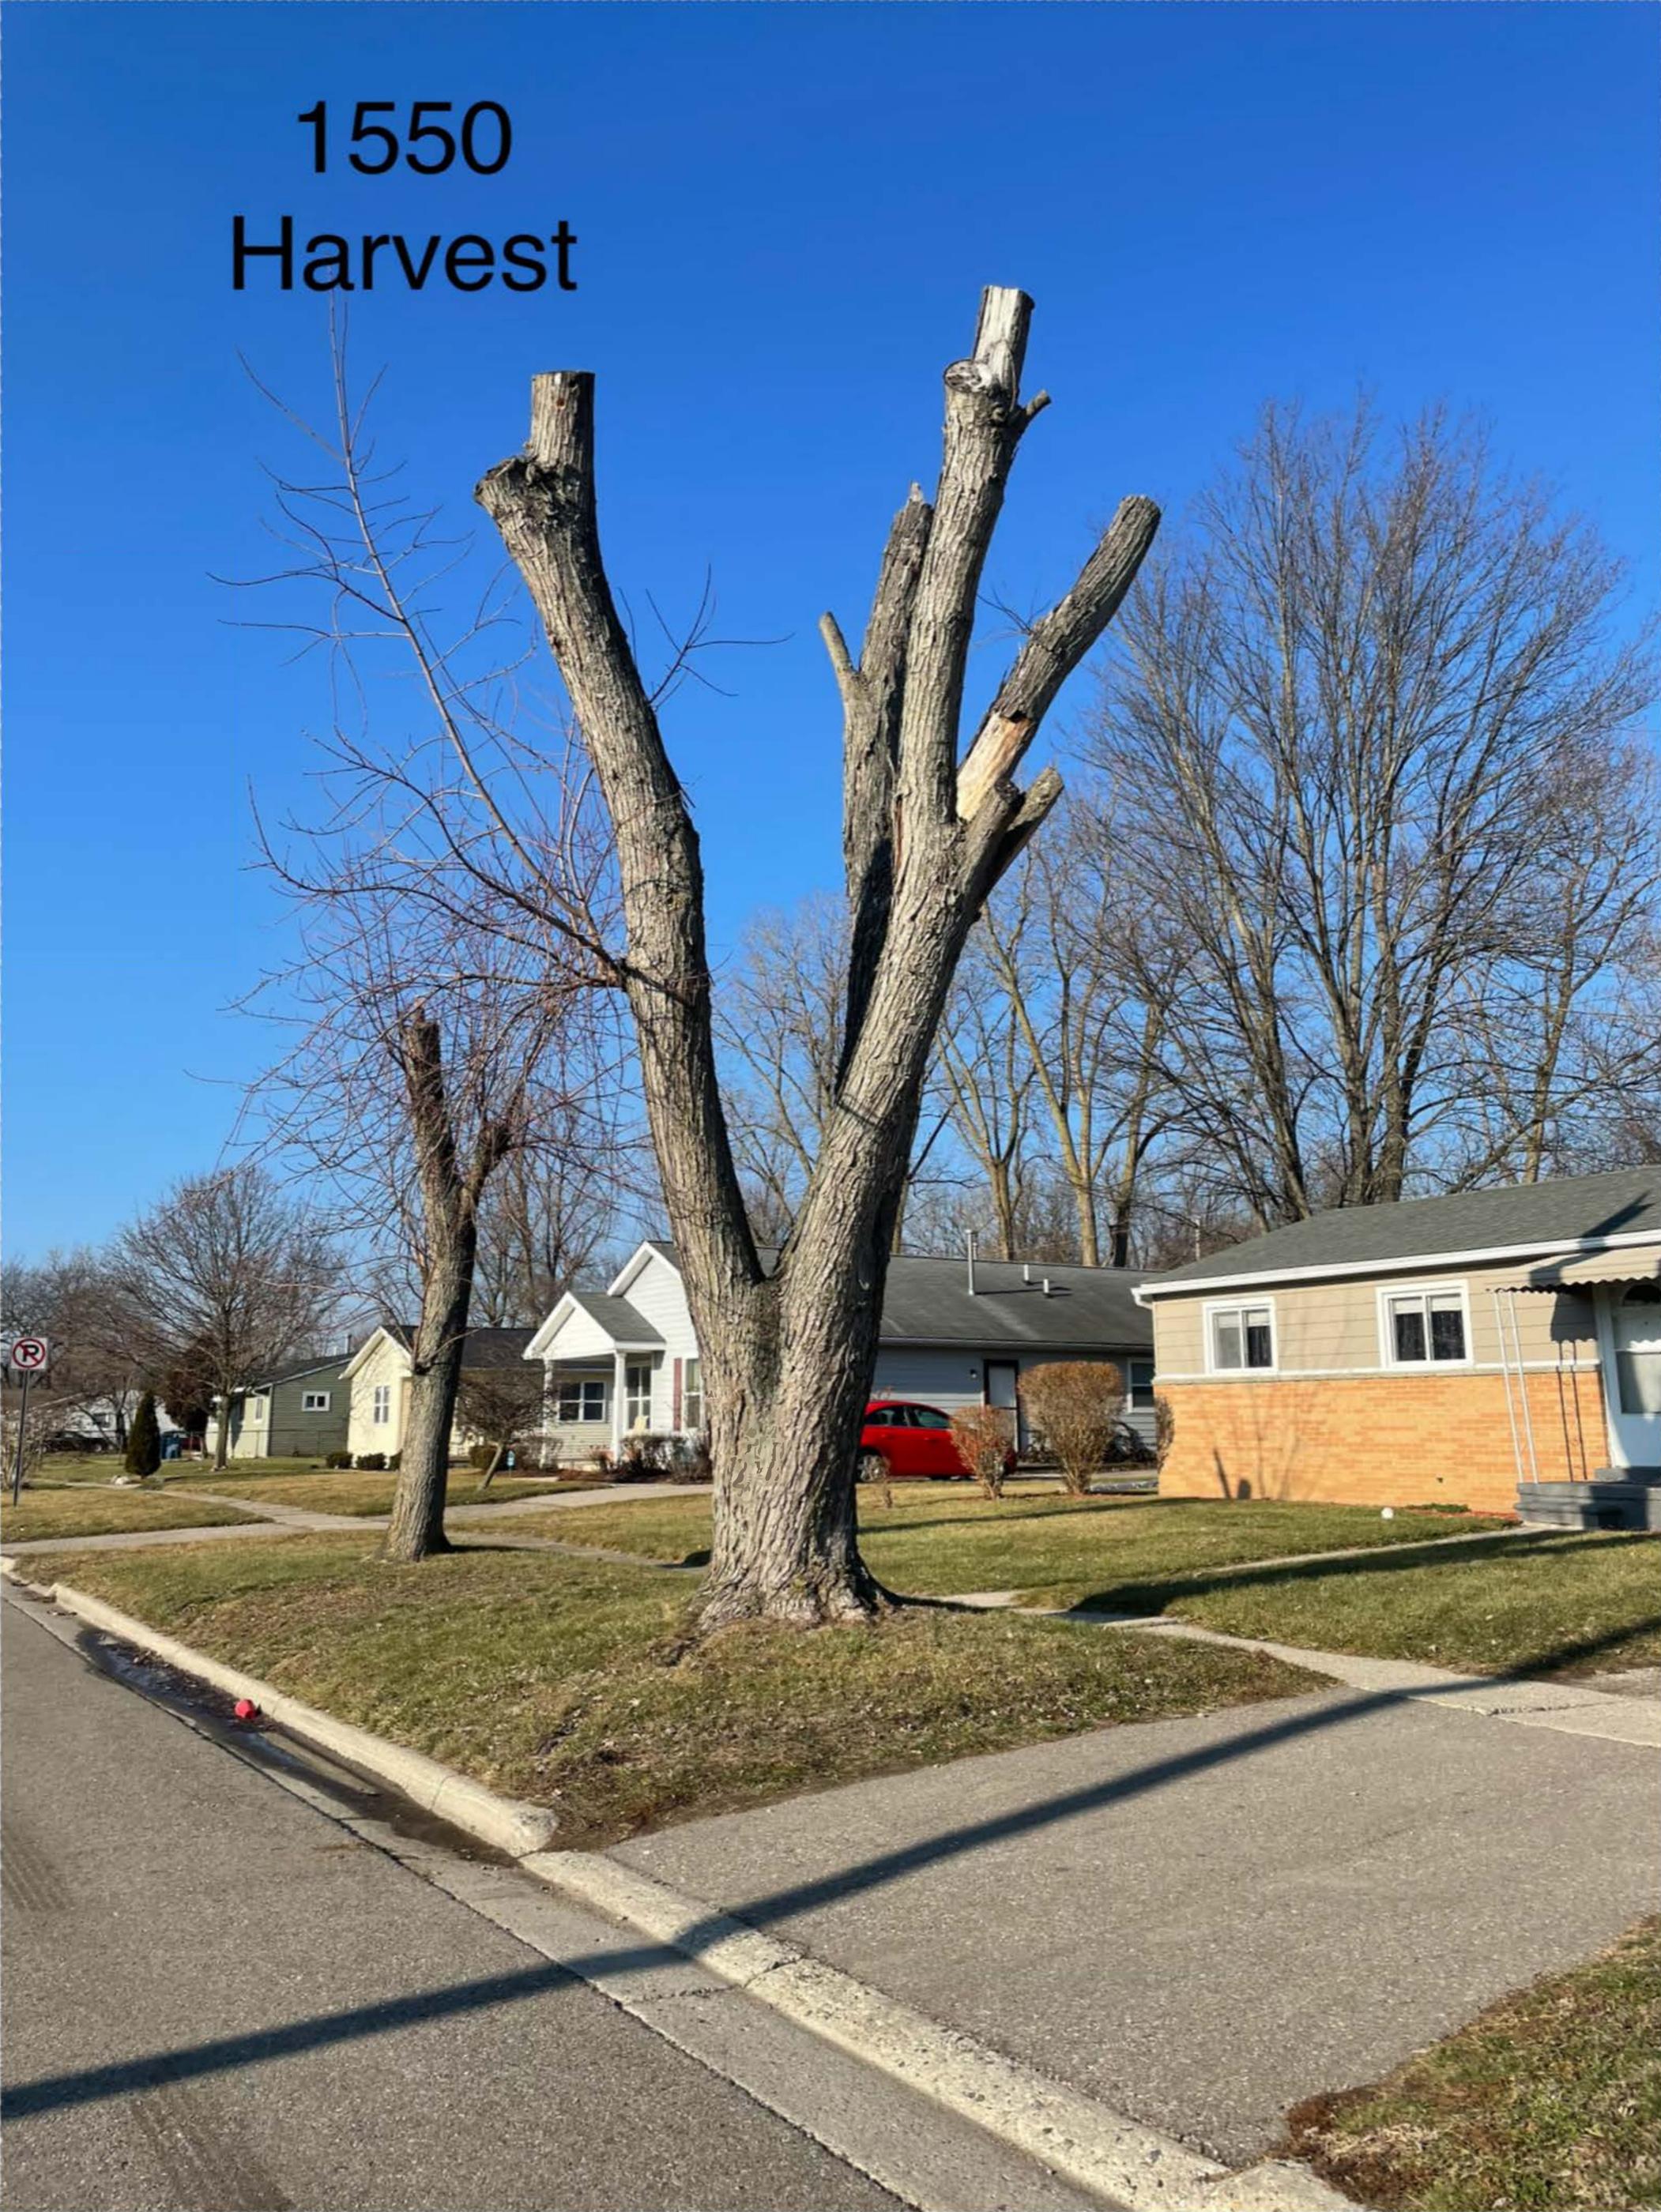

#### A. SUPERVISOR REPORT

Supervisor Schwartz reported on the following:

- Sidewalk repairs: A letter will be sent to residents in March, and they will have until October 1, 2023, to make repairs. The Supervisor would like to see marks, made by OHM, indicating where repairs need to be made. He stated a concrete contractor may be able to make the marks and that the Township should find a concrete vendor for the residents. He added that Geddes Ridge still needs to be evaluated.
- Supervisor Schwartz will bring, to the February Board meeting, a proposal for removal of tree stumps left at the corners of MacIntosh and Harvest Ln, and MacIntosh and Wiard by DTE.
- Salem Sewer case appeal: oral arguments have been made, and it may be months before an opinion is given.
- Signs and More will be providing bids to repair Oakbrook signs. Supervisor Schwartz hopes to have the bids by the February Board meeting.
- YMCA Focus Group: Supervisor Schwartz and Clerk Findley reported on their positive experience in the focus group that was run by Gro Marketing.
- Lieutenant Robinson will attend the February 21, 2023, Board Meeting.
- Appraisal for Dixboro Green: Supervisor Schwartz was referred to an appraiser who only does church appraisals. He has not heard back from Paul Bidwell.