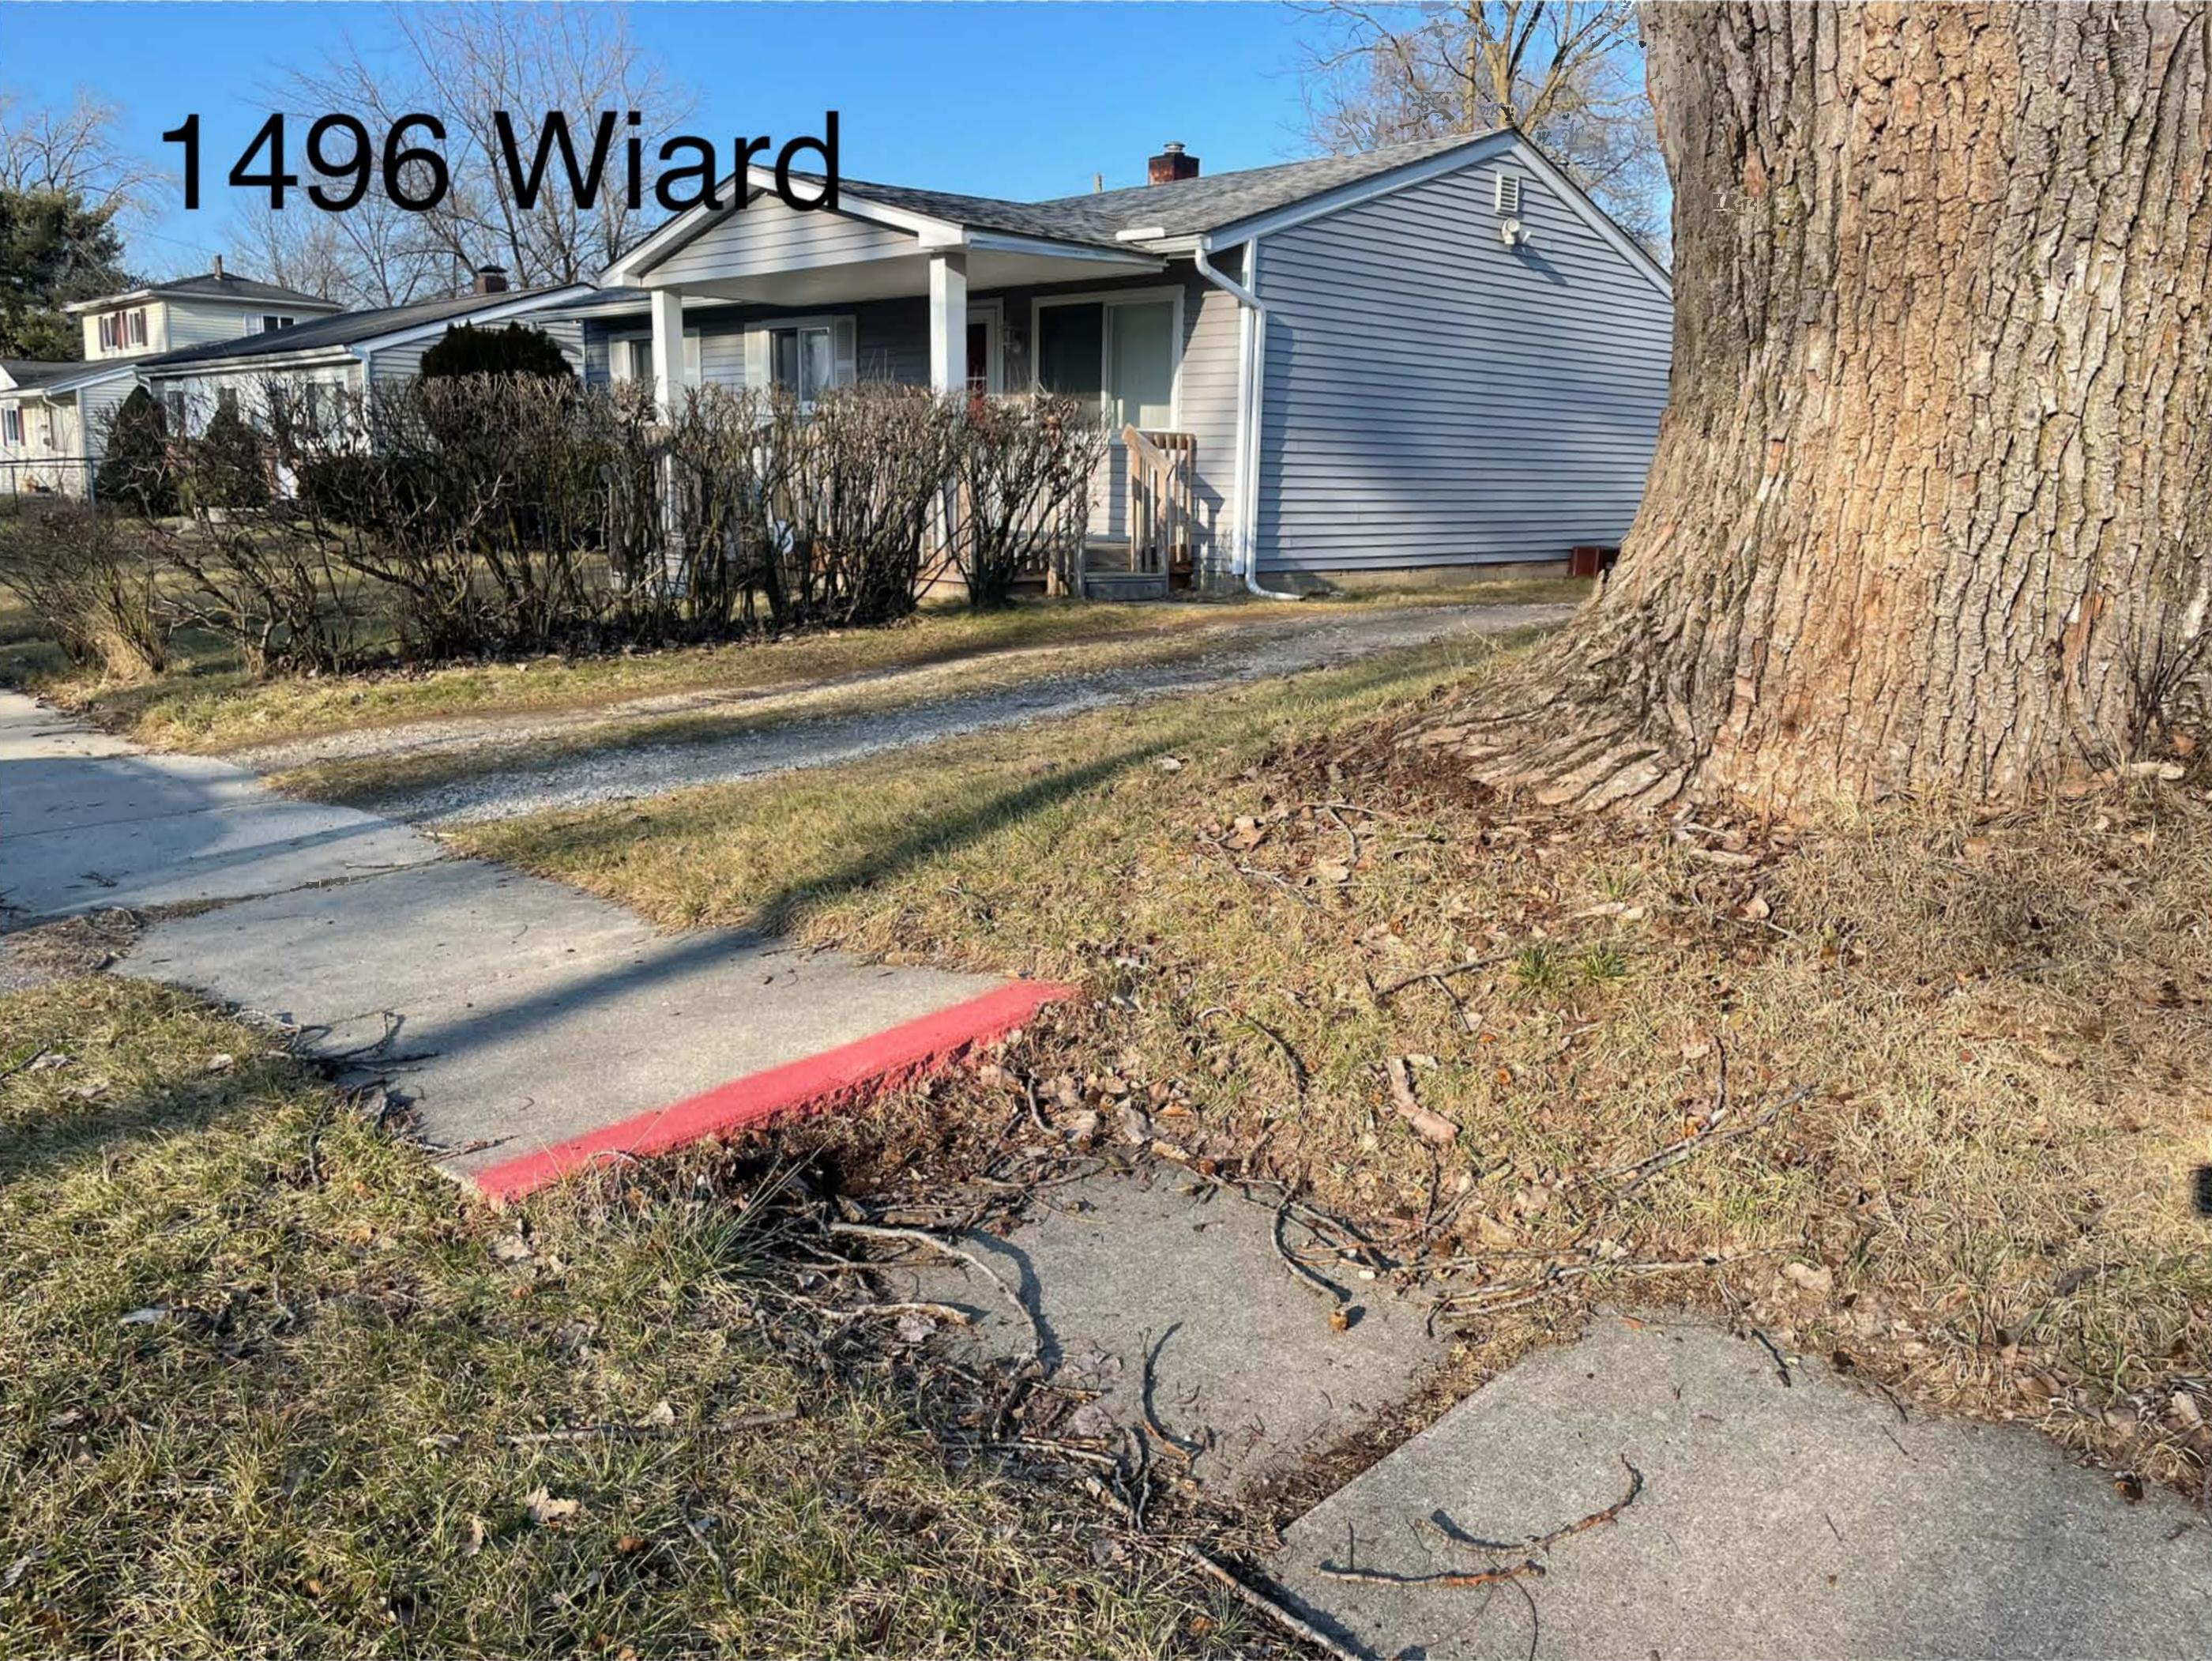

#### A. SUPERVISOR REPORT

Supervisor Schwartz reported on the following:

- Sidewalk repairs: A letter will be sent to residents in March, and they will have until October 1, 2023, to make repairs. The Supervisor would like to see marks, made by OHM, indicating where repairs need to be made. He stated a concrete contractor may be able to make the marks and that the Township should find a concrete vendor for the residents. He added that Geddes Ridge still needs to be evaluated.
- Supervisor Schwartz will bring, to the February Board meeting, a proposal for removal of tree stumps left at the corners of MacIntosh and Harvest Ln, and MacIntosh and Wiard by DTE.
- Salem Sewer case appeal: oral arguments have been made, and it may be months before an opinion is given.
- Signs and More will be providing bids to repair Oakbrook signs. Supervisor Schwartz hopes to have the bids by the February Board meeting.
- YMCA Focus Group: Supervisor Schwartz and Clerk Findley reported on their positive experience in the focus group that was run by Gro Marketing.
- Lieutenant Robinson will attend the February 21, 2023, Board Meeting.
- Appraisal for Dixboro Green: Supervisor Schwartz was referred to an appraiser who only does church appraisals. He has not heard back from Paul Bidwell.