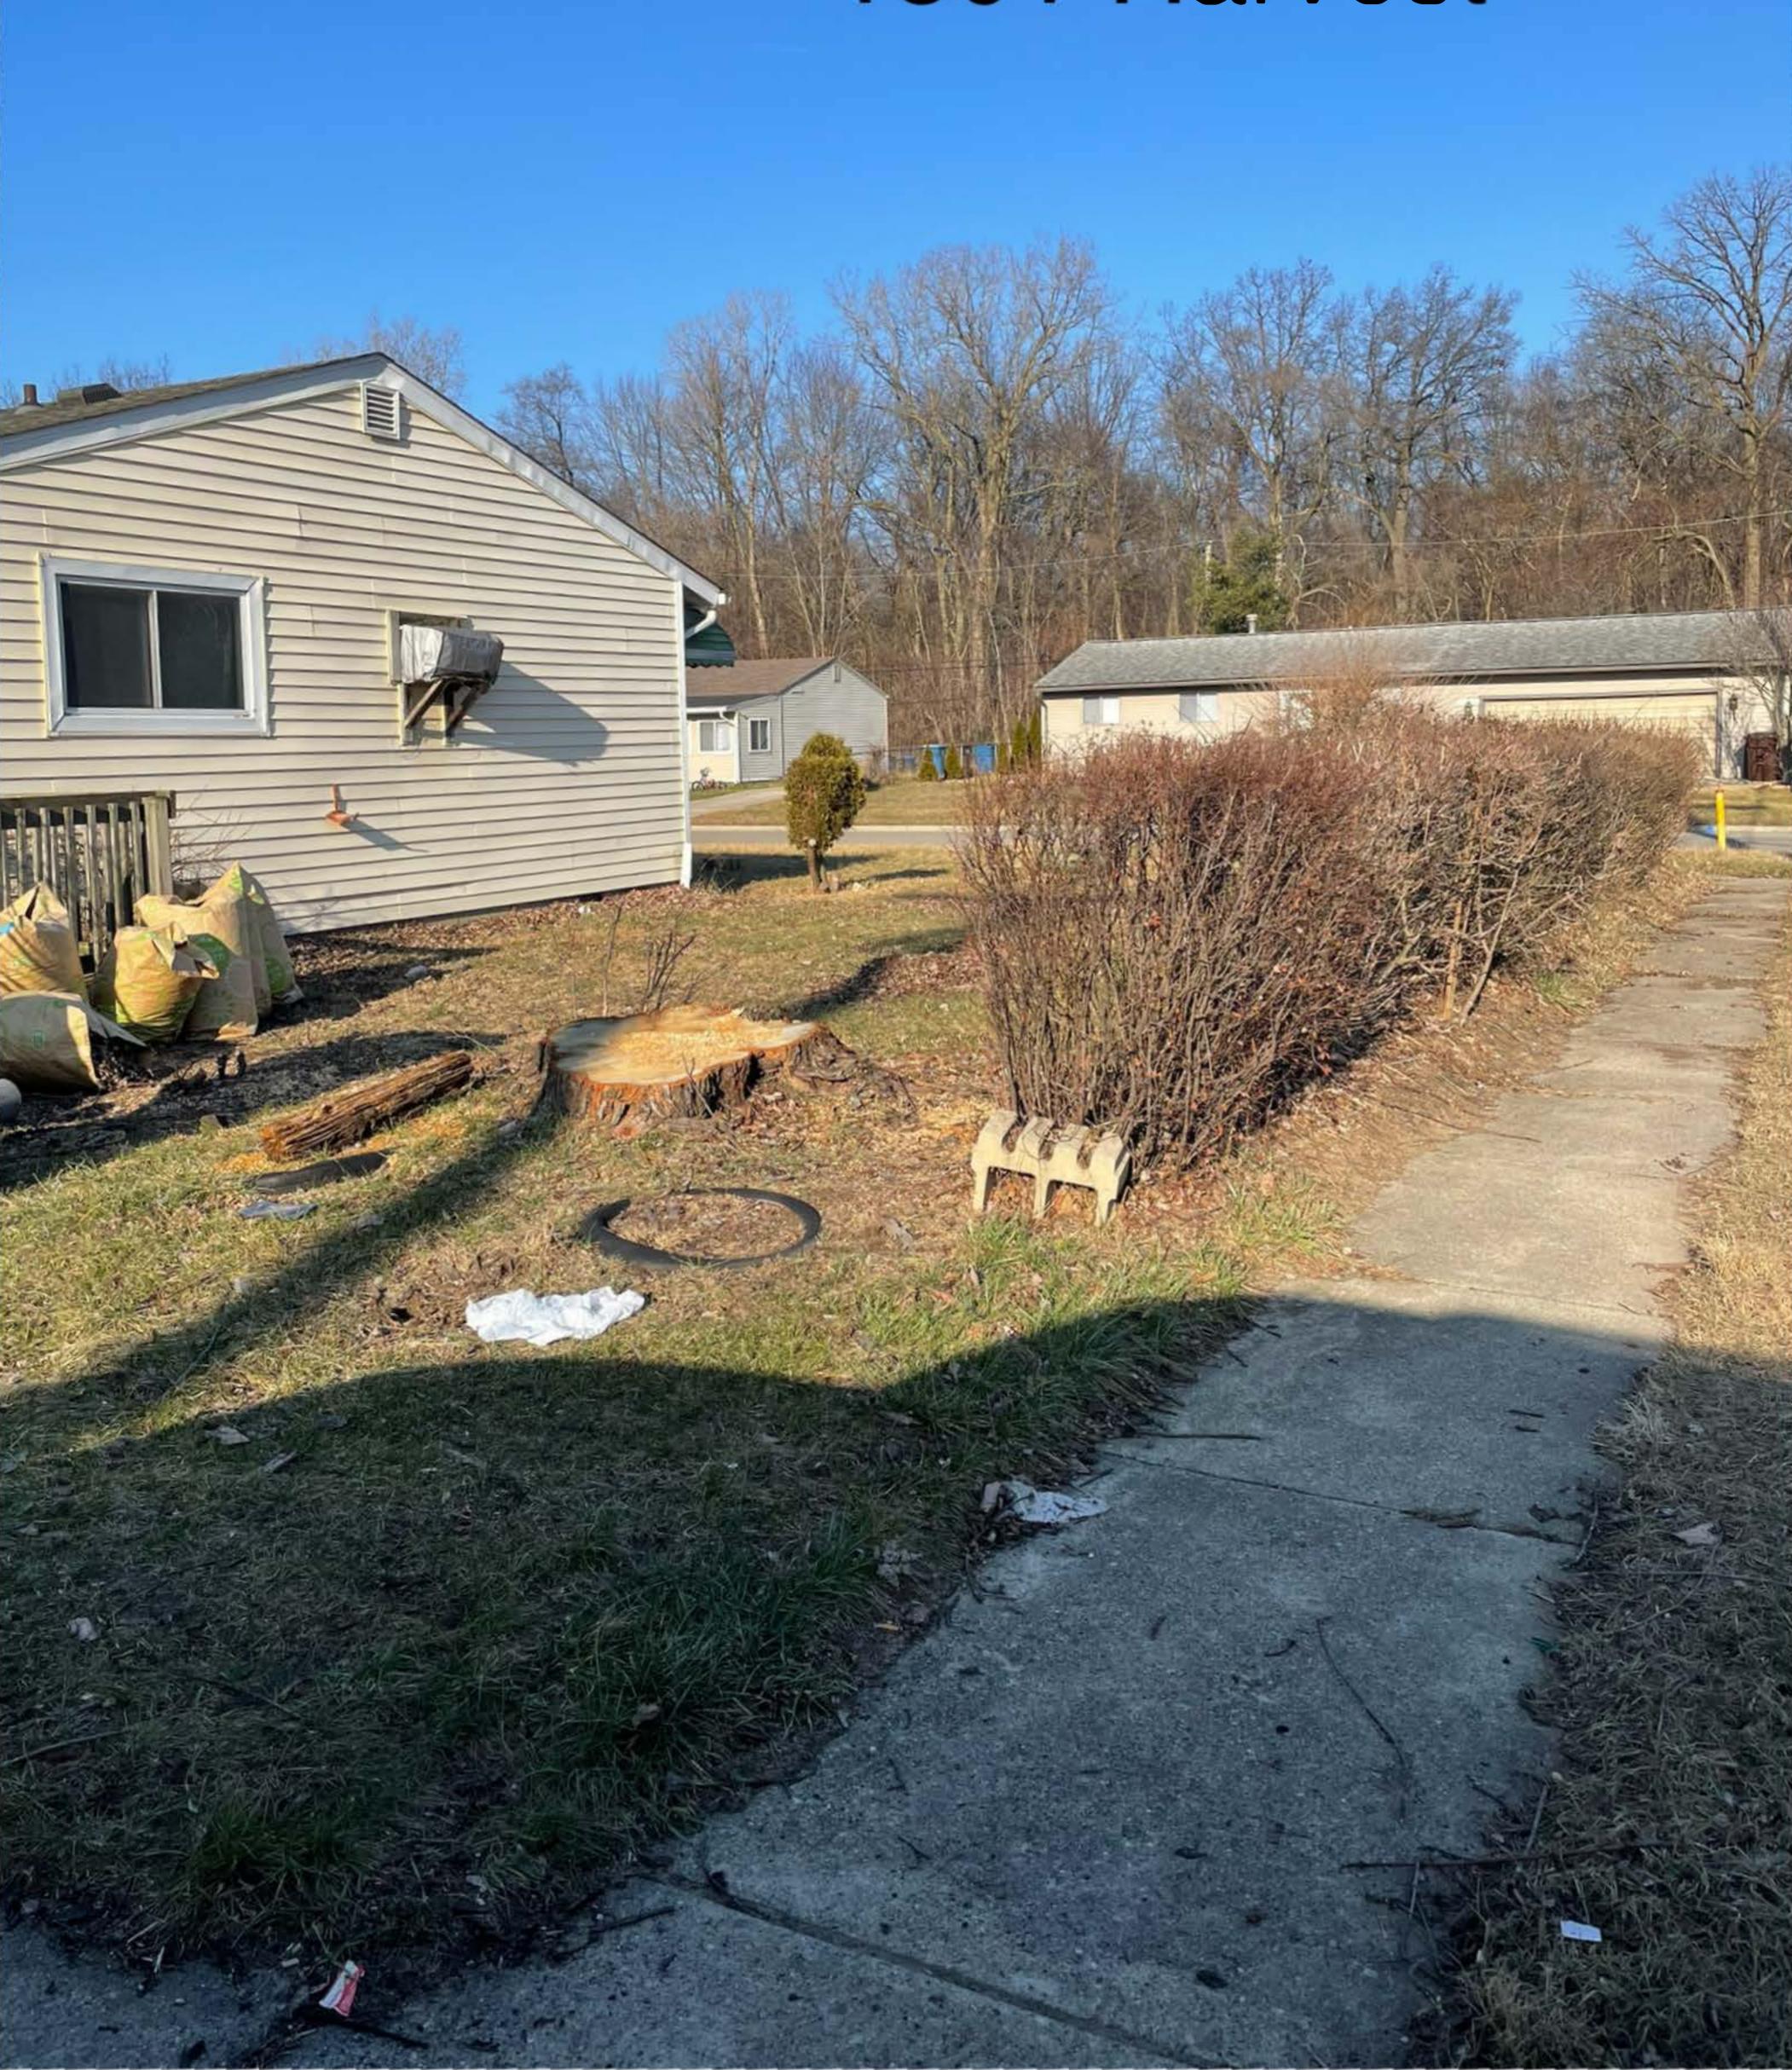

#### A. SUPERVISOR REPORT

Supervisor Schwartz reported on the following:

- Sidewalk repairs: A letter will be sent to residents in March, and they will have until October 1, 2023, to make repairs. The Supervisor would like to see marks, made by OHM, indicating where repairs need to be made. He stated a concrete contractor may be able to make the marks and that the Township should find a concrete vendor for the residents. He added that Geddes Ridge still needs to be evaluated.
- Supervisor Schwartz will bring, to the February Board meeting, a proposal for removal of tree stumps left at the corners of MacIntosh and Harvest Ln, and MacIntosh and Wiard by DTE.
- Salem Sewer case appeal: oral arguments have been made, and it may be months before an opinion is given.
- Signs and More will be providing bids to repair Oakbrook signs. Supervisor Schwartz hopes to have the bids by the February Board meeting.
- YMCA Focus Group: Supervisor Schwartz and Clerk Findley reported on their positive experience in the focus group that was run by Gro Marketing.
- Lieutenant Robinson will attend the February 21, 2023, Board Meeting.
- Appraisal for Dixboro Green: Supervisor Schwartz was referred to an appraiser who only does church appraisals. He has not heard back from Paul Bidwell.