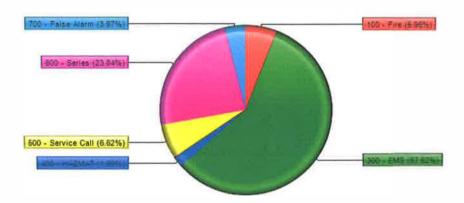

#### Fire - Incident Types

#### Fire Incident Type Breakdown

| Incident Type Grou | ıp  |
|--------------------|-----|
| 100 - Fire         | 9   |
| 300 - EMS          | 87  |
| 400 - HAZMAT       | 3   |
| 500 - Service Call | 10  |
| 600 - Series       | 36  |
| 700 - False Alarm  | 6   |
|                    | 151 |