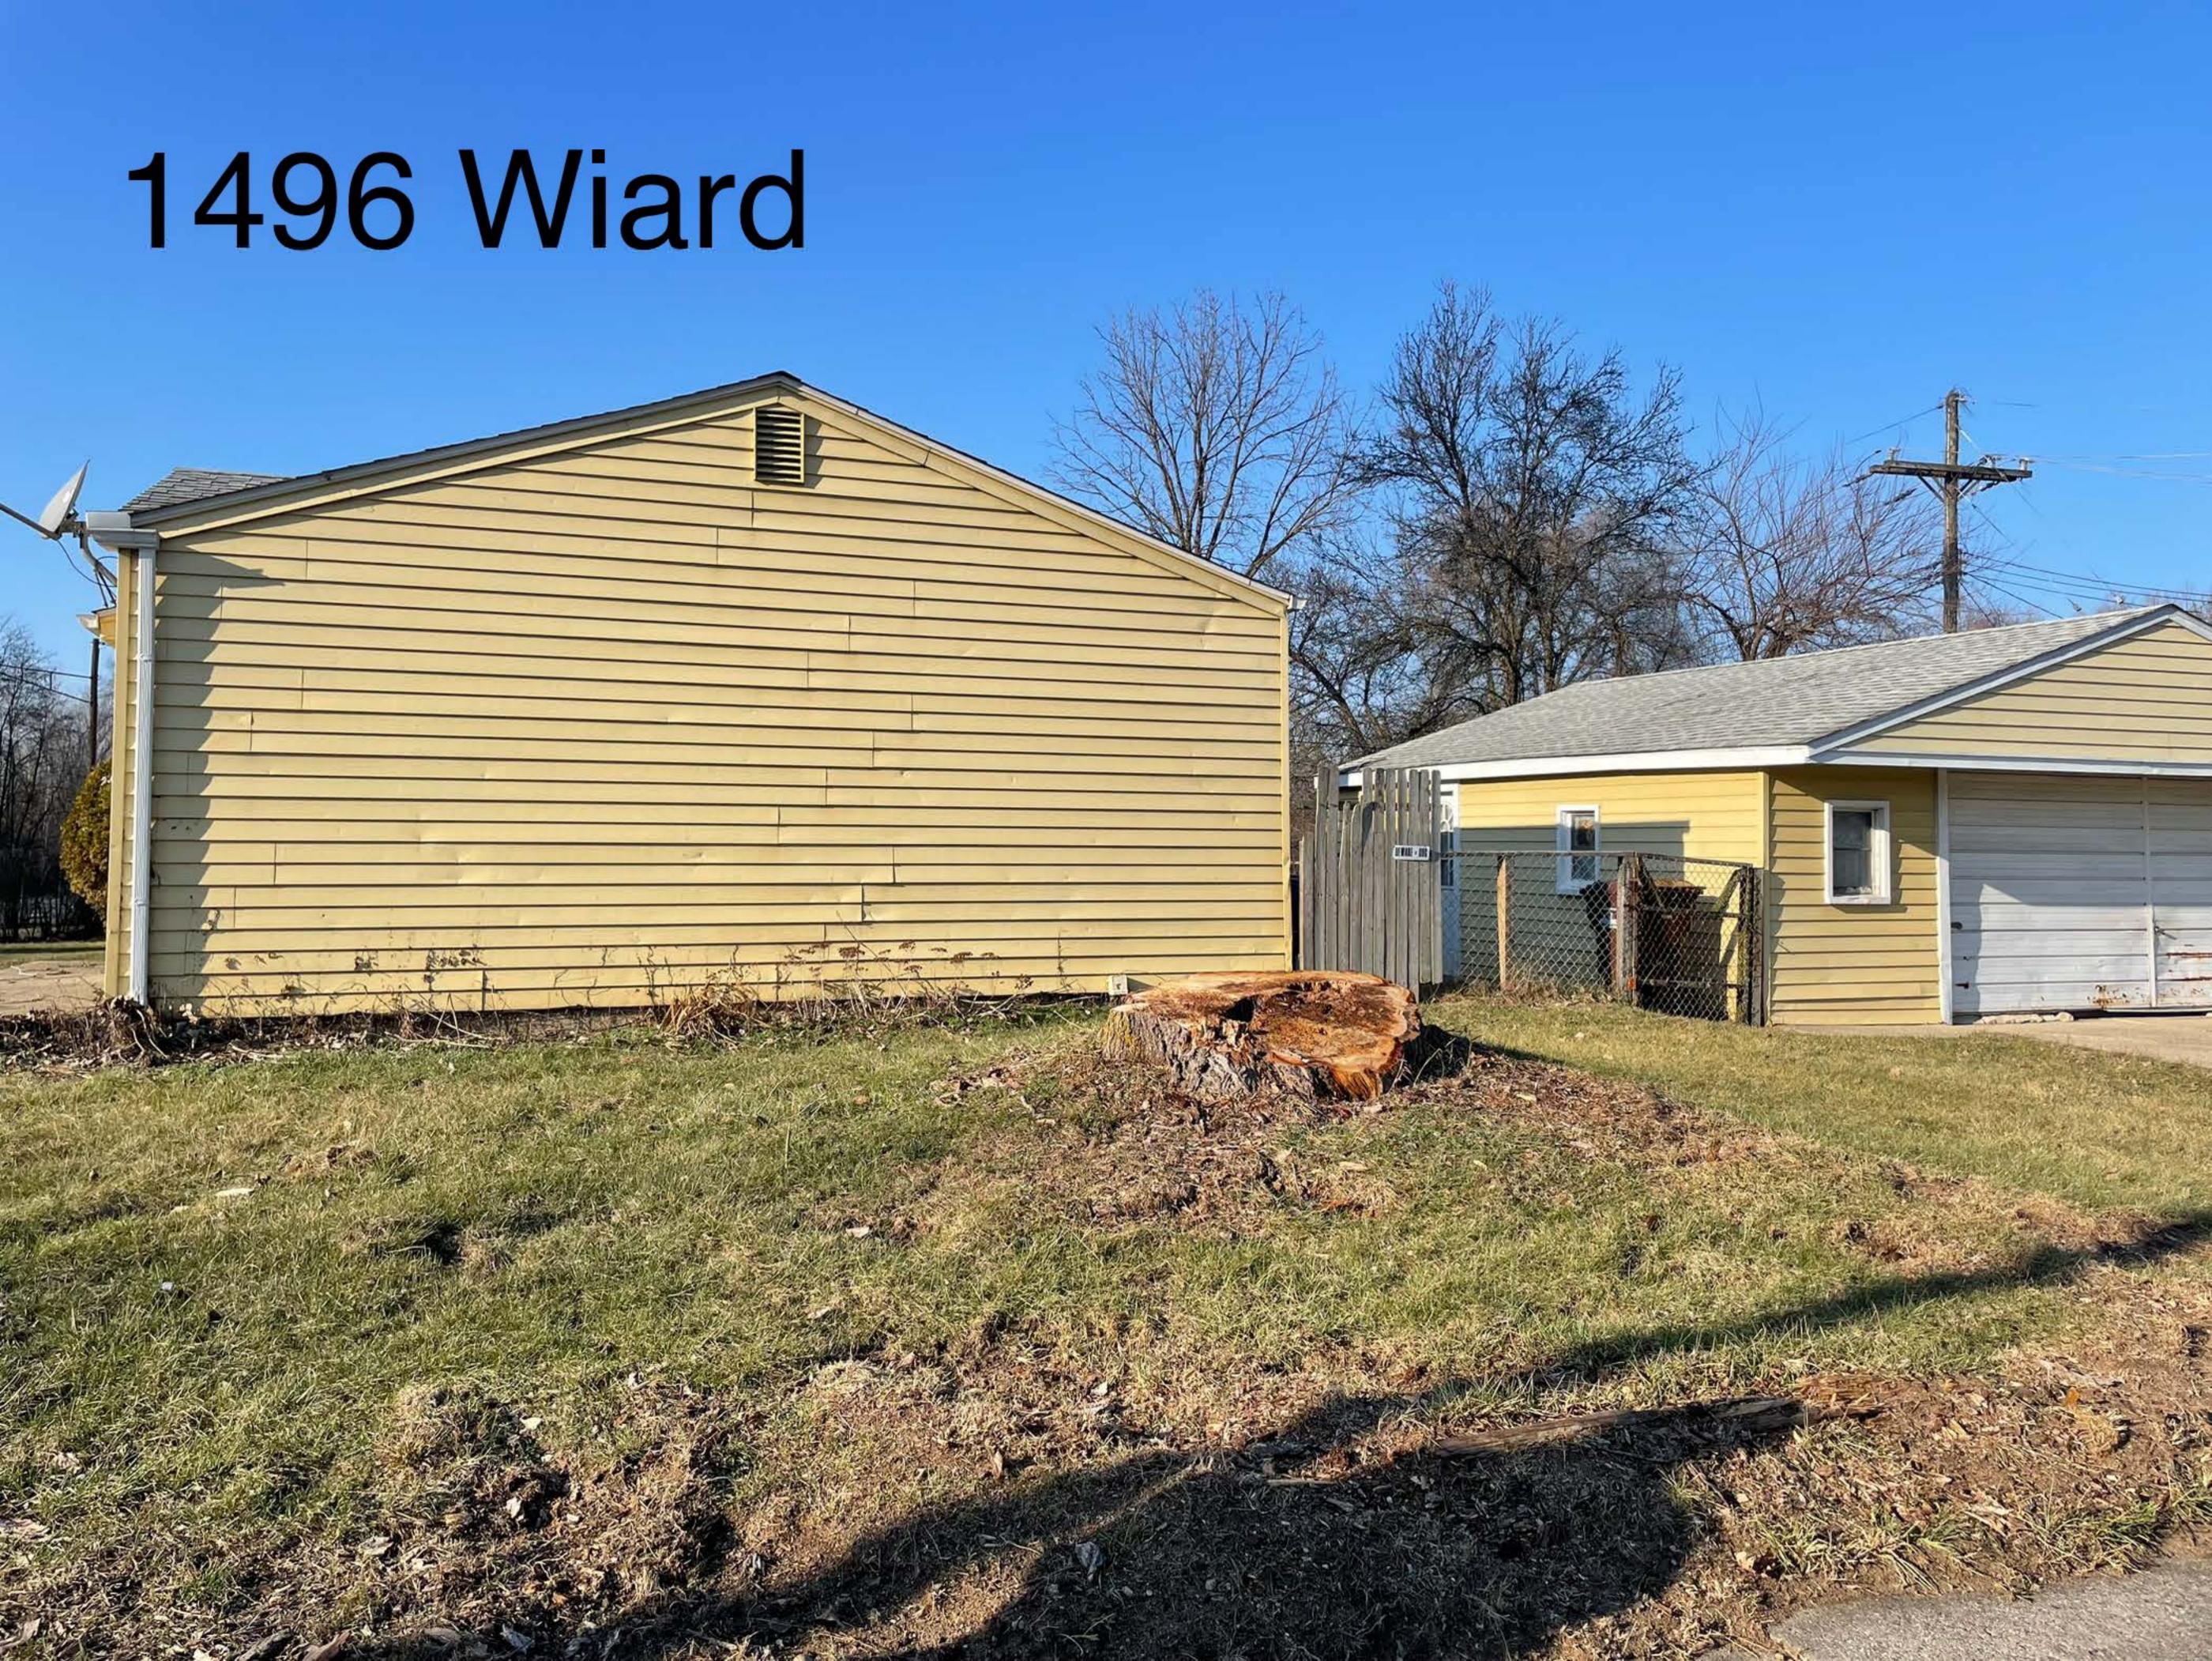

#### A. SUPERVISOR REPORT

Supervisor Schwartz reported on the following:

- Sidewalk repairs: A letter will be sent to residents in March, and they will have until October 1, 2023, to make repairs. The Supervisor would like to see marks, made by OHM, indicating where repairs need to be made. He stated a concrete contractor may be able to make the marks and that the Township should find a concrete vendor for the residents. He added that Geddes Ridge still needs to be evaluated.
- Supervisor Schwartz will bring, to the February Board meeting, a proposal for removal of tree stumps left at the corners of MacIntosh and Harvest Ln, and MacIntosh and Wiard by DTE.
- Salem Sewer case appeal: oral arguments have been made, and it may be months before an opinion is given.
- Signs and More will be providing bids to repair Oakbrook signs. Supervisor Schwartz hopes to have the bids by the February Board meeting.
- YMCA Focus Group: Supervisor Schwartz and Clerk Findley reported on their positive experience in the focus group that was run by Gro Marketing.
- Lieutenant Robinson will attend the February 21, 2023, Board Meeting.
- Appraisal for Dixboro Green: Supervisor Schwartz was referred to an appraiser who only does church appraisals. He has not heard back from Paul Bidwell.