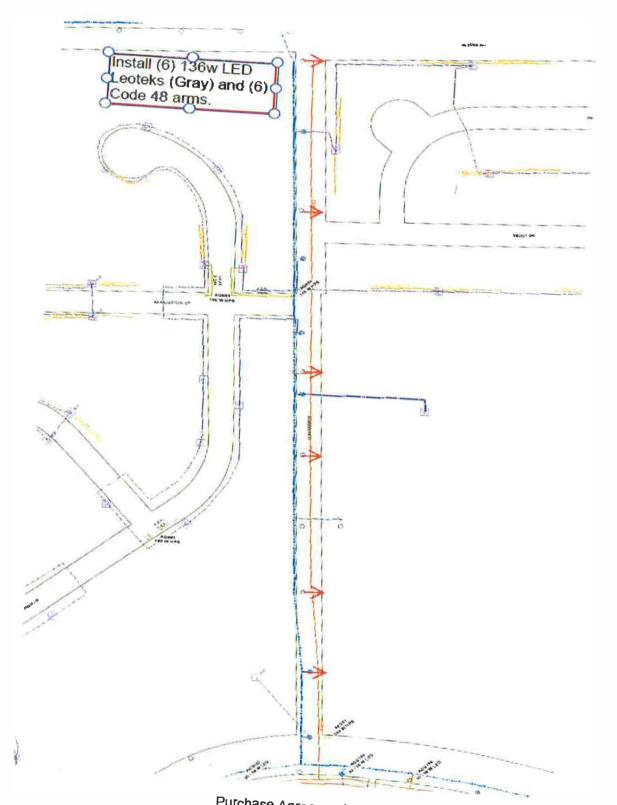

## D. <u>LIGHTING ALONG PATHWAY ON HARRIS ROAD – UPDATE FROM SUPERVISOR SCHWARTZ</u>

- DTE has submitted a bid and Supervisor Schwartz is hoping to have to a contract in time for the February Board meeting.
- Treasurer Lewis stated the bid total was \$8469.28 (eight thousand, four hundred and sixty nine dollars and twenty-eight cents).