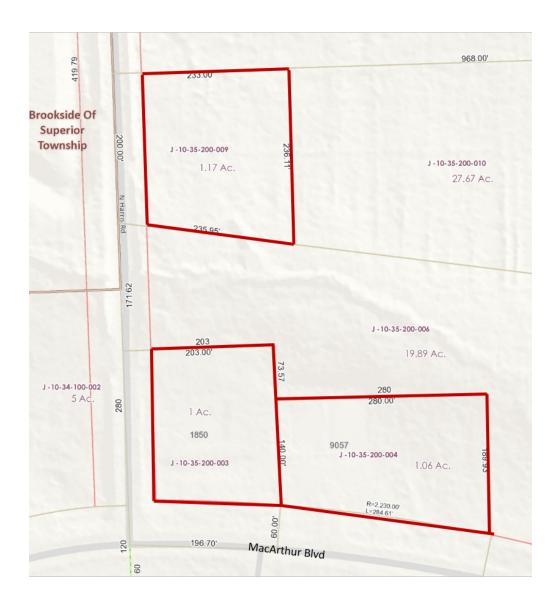

#### Land

To transfer authority of 3 parcels of land (Total 3.23 acres) on Harris Road and MacArthur Blvd (Parcel#'s J-10-35-200-009, J-10-35-200-003 and J-10-35-200-004) for all purposes to Parks and Recreation. Parks and Recreation will oversee the land and Willow Run Acres will run and manage the space. Parks and Recreation will lease the land to Willow Run Acres for 10 years at no cost with an option to renew. Parks and Recreation will create a MOU with Willow Run Acres.