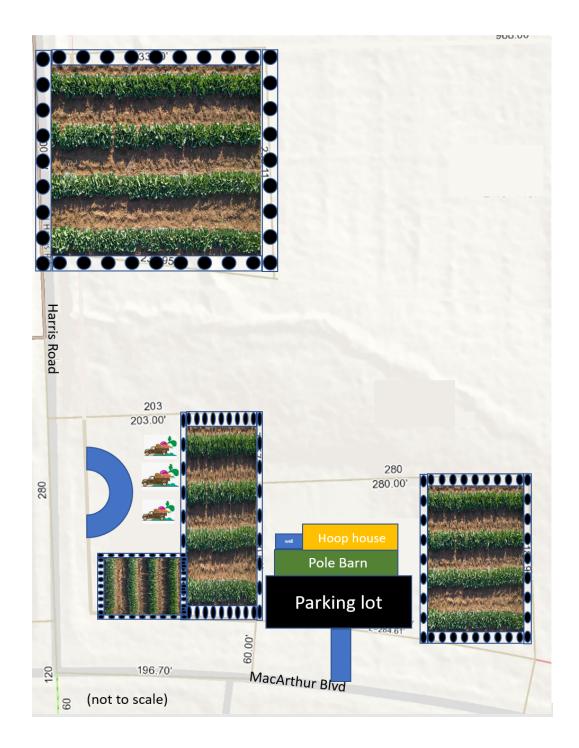

#### Land

To transfer authority of 3 parcels of land (Total 3.23 acres) on Harris Road and MacArthur Blvd (Parcel#'s J-10-35-200-009, J-10-35-200-003 and J-10-35-200-004) for all purposes to Parks and Recreation. Parks and Recreation will oversee the land and Willow Run Acres will run and manage the space. Parks and Recreation will lease the land to Willow Run Acres for 10 years at no cost with an option to renew. Parks and Recreation will create a MOU with Willow Run Acres.

#### Clearing the Land (\$5,000)

To remove vegetation from the 1 acre plot (J-10-35-200-009) on Harris and the eastern border of parcel J-10-35-200-004 on MacArthur Blvd