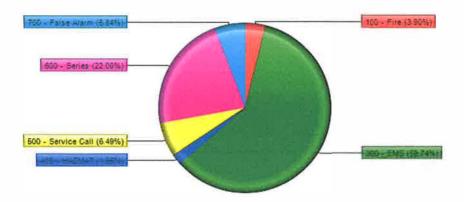

#### Fire Incident Type Breakdown

| Incident Type Group |     |
|---------------------|-----|
| 100 - Fire          | 6   |
| 300 - EMS           | 92  |
| 400 - HAZMAT        | 3   |
| 500 - Service Call  | 10  |
| 600 - Series        | 34  |
| 700 - False Alarm   | 9   |
|                     | 154 |