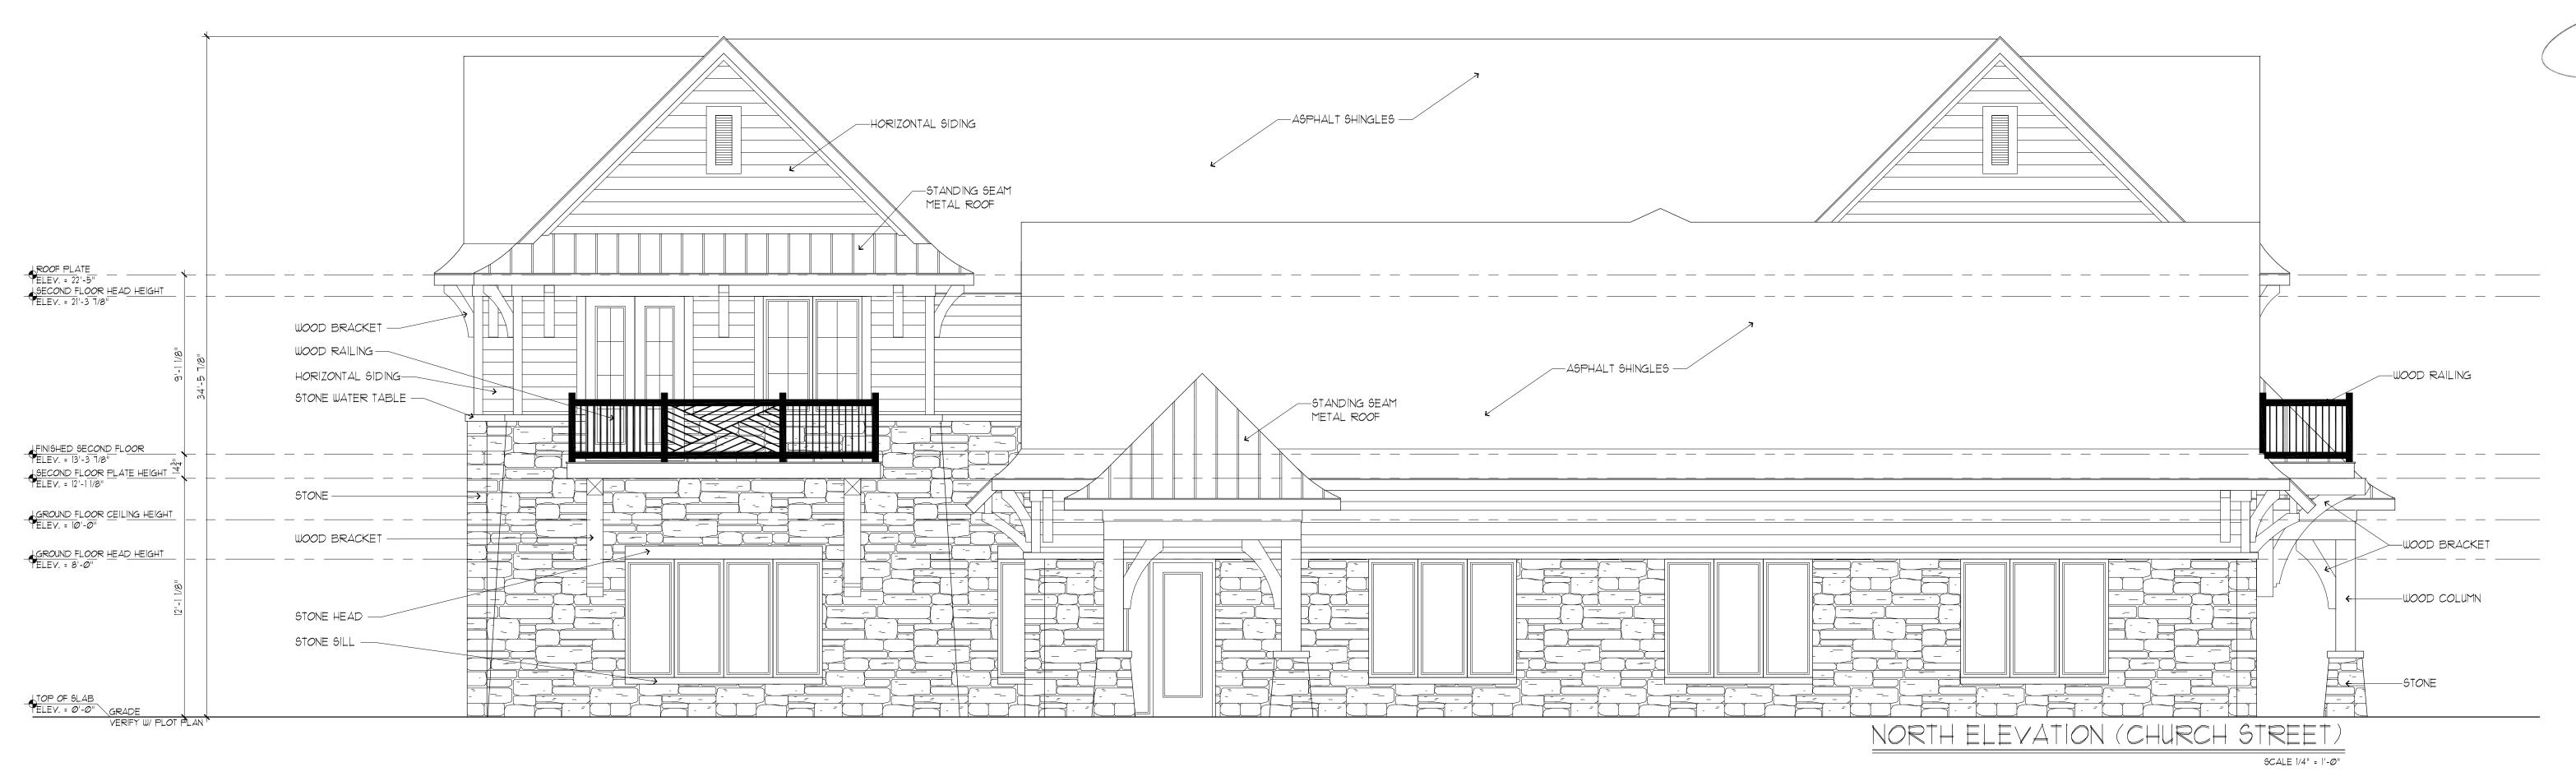

Checked By:

22-241

A3 OF 4

REHEMTULLA DENTAL OFFICE

Site Plan Approval:11-17-2022
Permit Set:
Revisions:
Final Set:

5387 PLYMOUTH ROAD ANN ARBOR, MI. 48105

Drawn By: B.J.

Checked By: D.D.