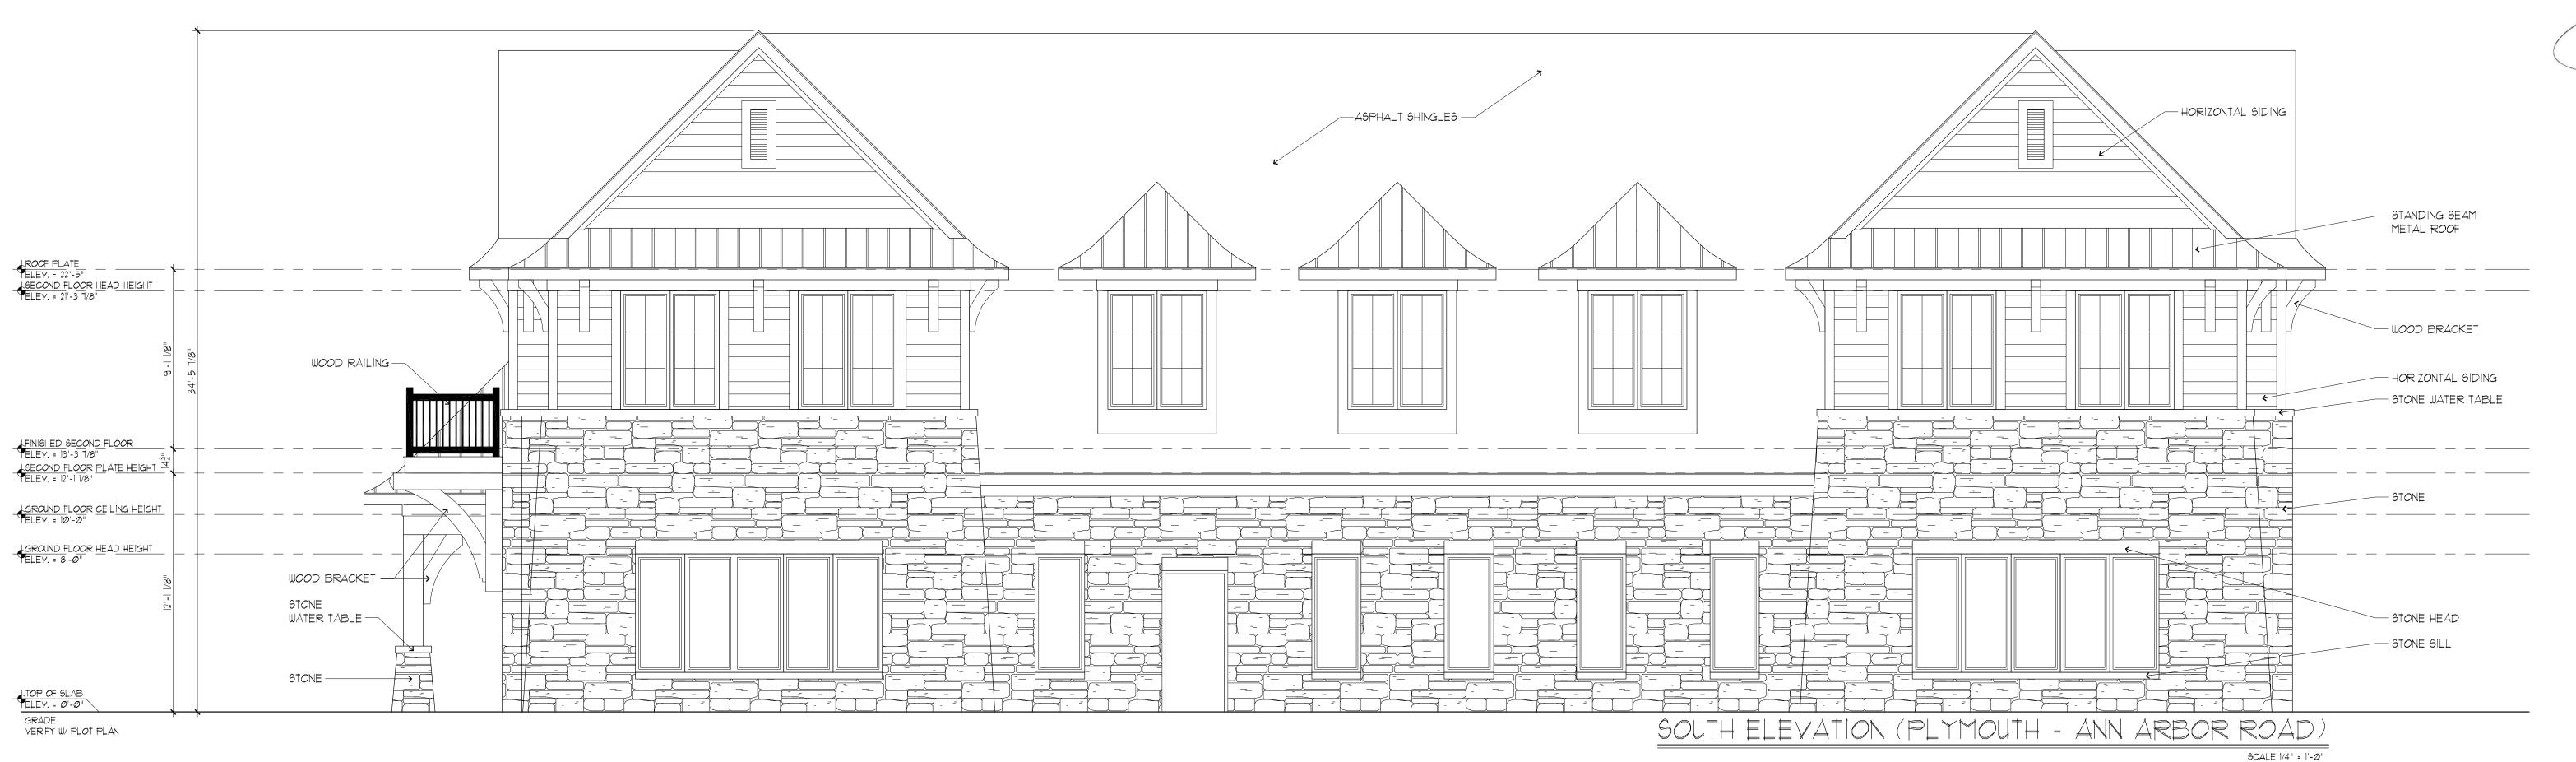

REHEMTULLA DENTAL OFFICE

5387 PLYMOUTH ROAD ANN ARBOR, MI. 48105

Site Plan Approval:11-17-2022
Permit Set:
Revisions:
Final Set:
Drawn By:
B.J.

D.D.

Job No: **22-241** 

Checked By:

Sheet No:

A2 OF 4