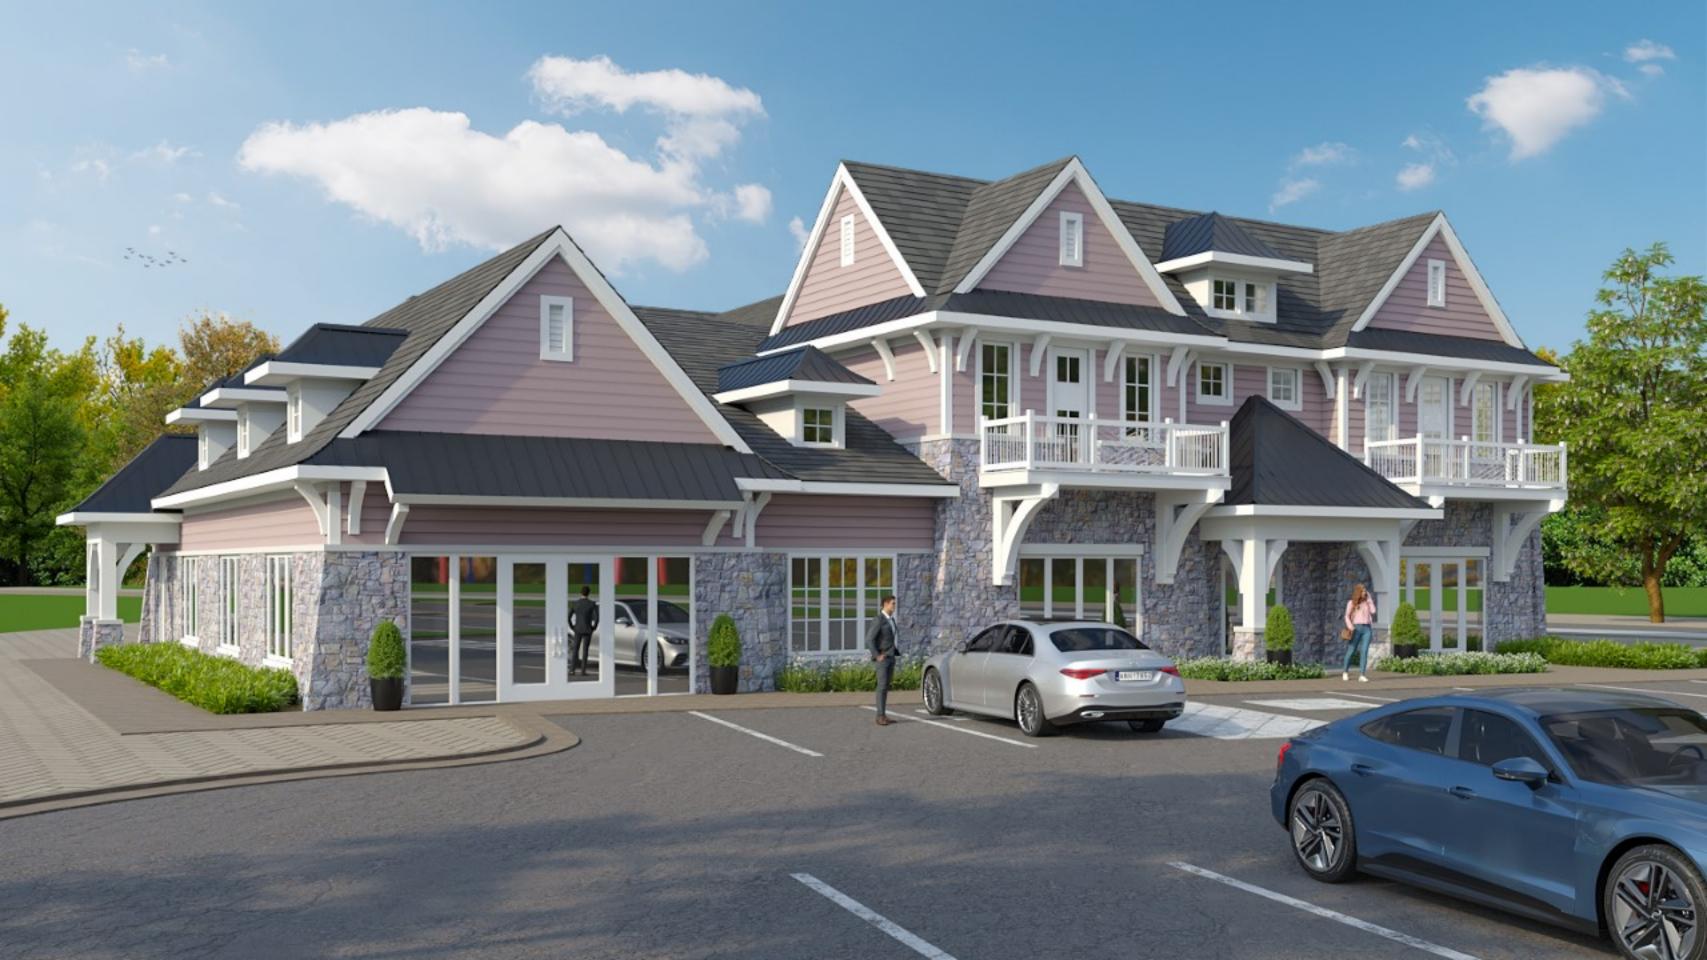

REHEMTULLA DENTAL OFFICE

5387 PLYMOUTH ROAD ANN ARBOR, MI. 48105

4,393 SQ. FT.

2,020 SQ. FT.

7,063 SQ. FT.

650 SQ.FT.

2,020 SQ. FT. 7,063 SQ. FT.

4,393 SQ. FT. SCALE 3/16" = 1'-Ø"

REHEMTULLA DENTAL OFFICE

5387 PLYMOUTH ROAD ANN ARBOR, MI. 48105

Site Plan Approval:11-17-2022
Permit Set:
Revisions:
Final Set:
Drawn By:
B.J.

D.D.

Job No: **22-241** 

Checked By:

Sheet No:

A2 OF 4