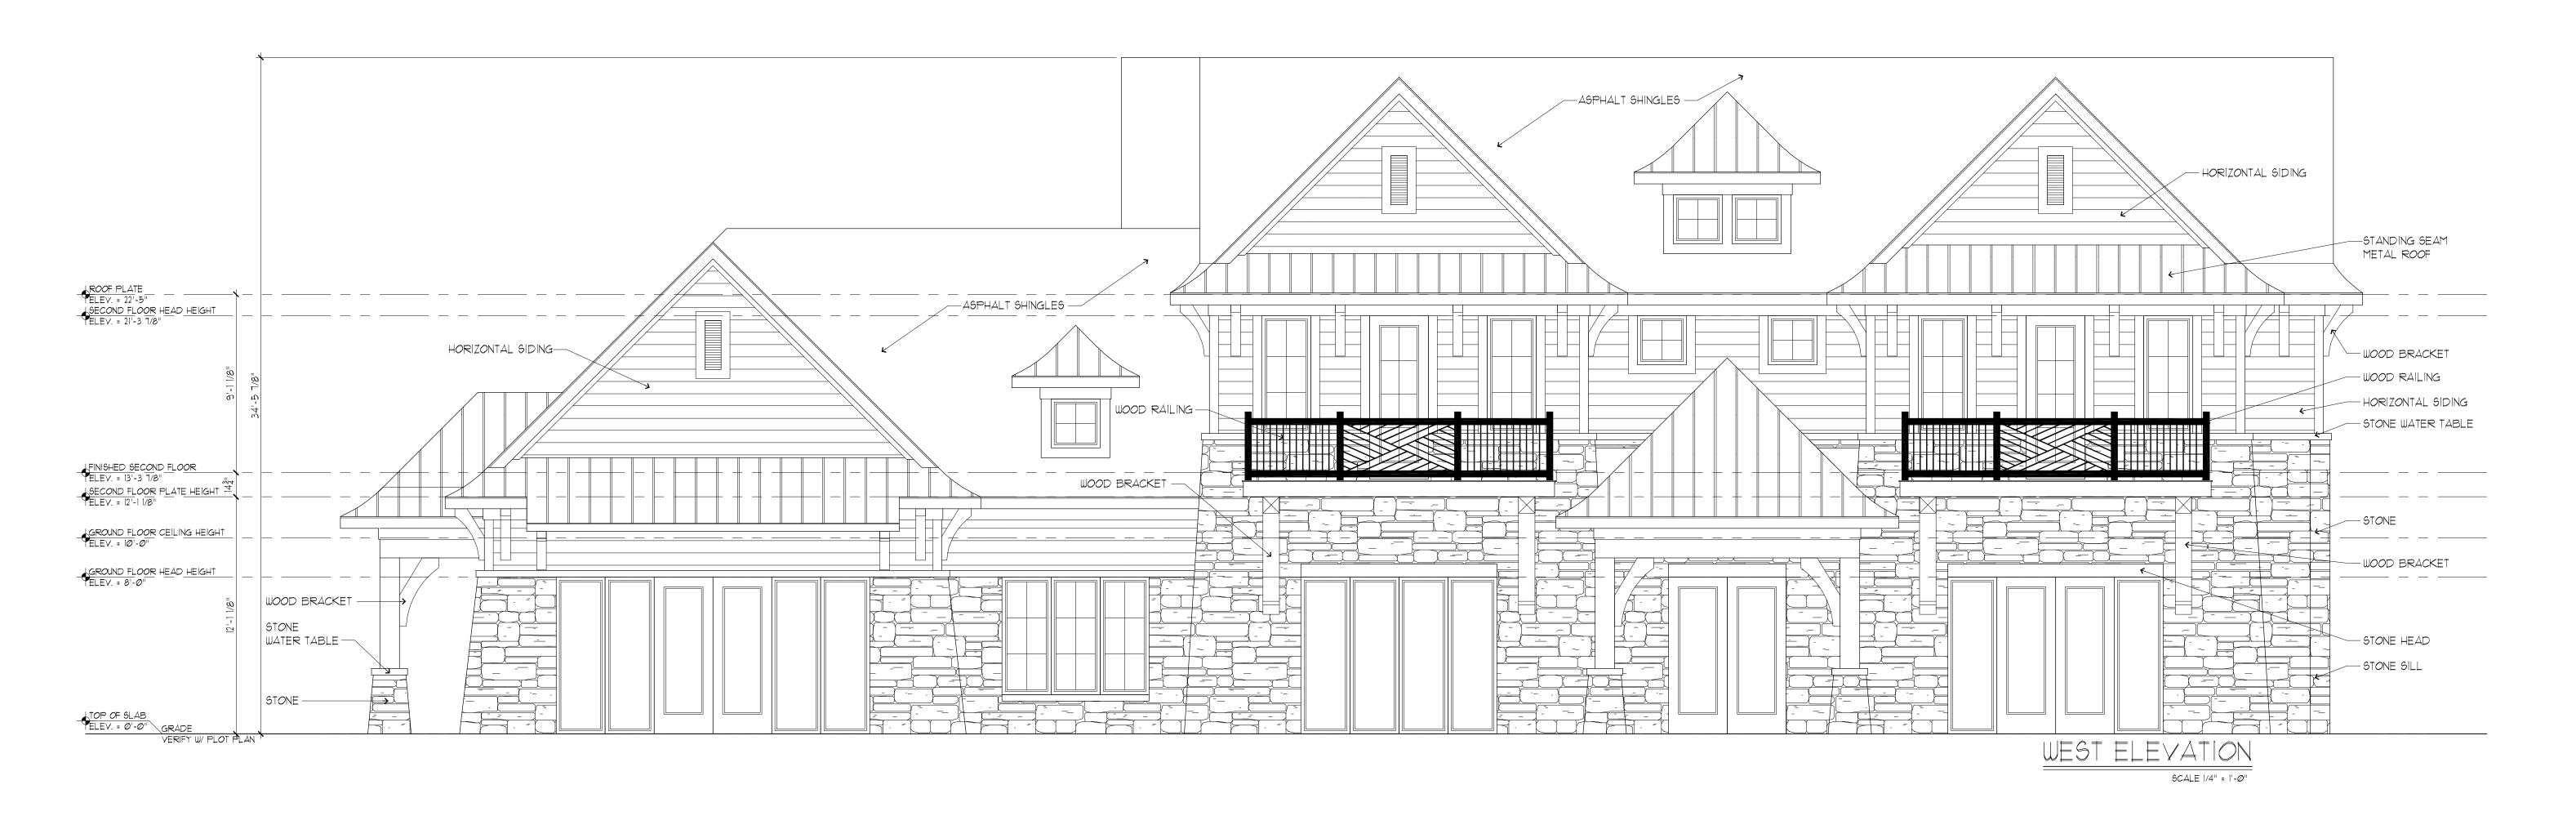

REHEMTULLA DENTAL OFFICE

5387 PLYMOUTH ROAD ANN ARBOR, MI. 48105

Site Plan Approval:11-17-2022
Permit Set:
Revisions:
Final Set:
Drawn By:
B.J.

D.D.

Job No: **22-241** 

Checked By:

Sheet No:

A2 OF 4