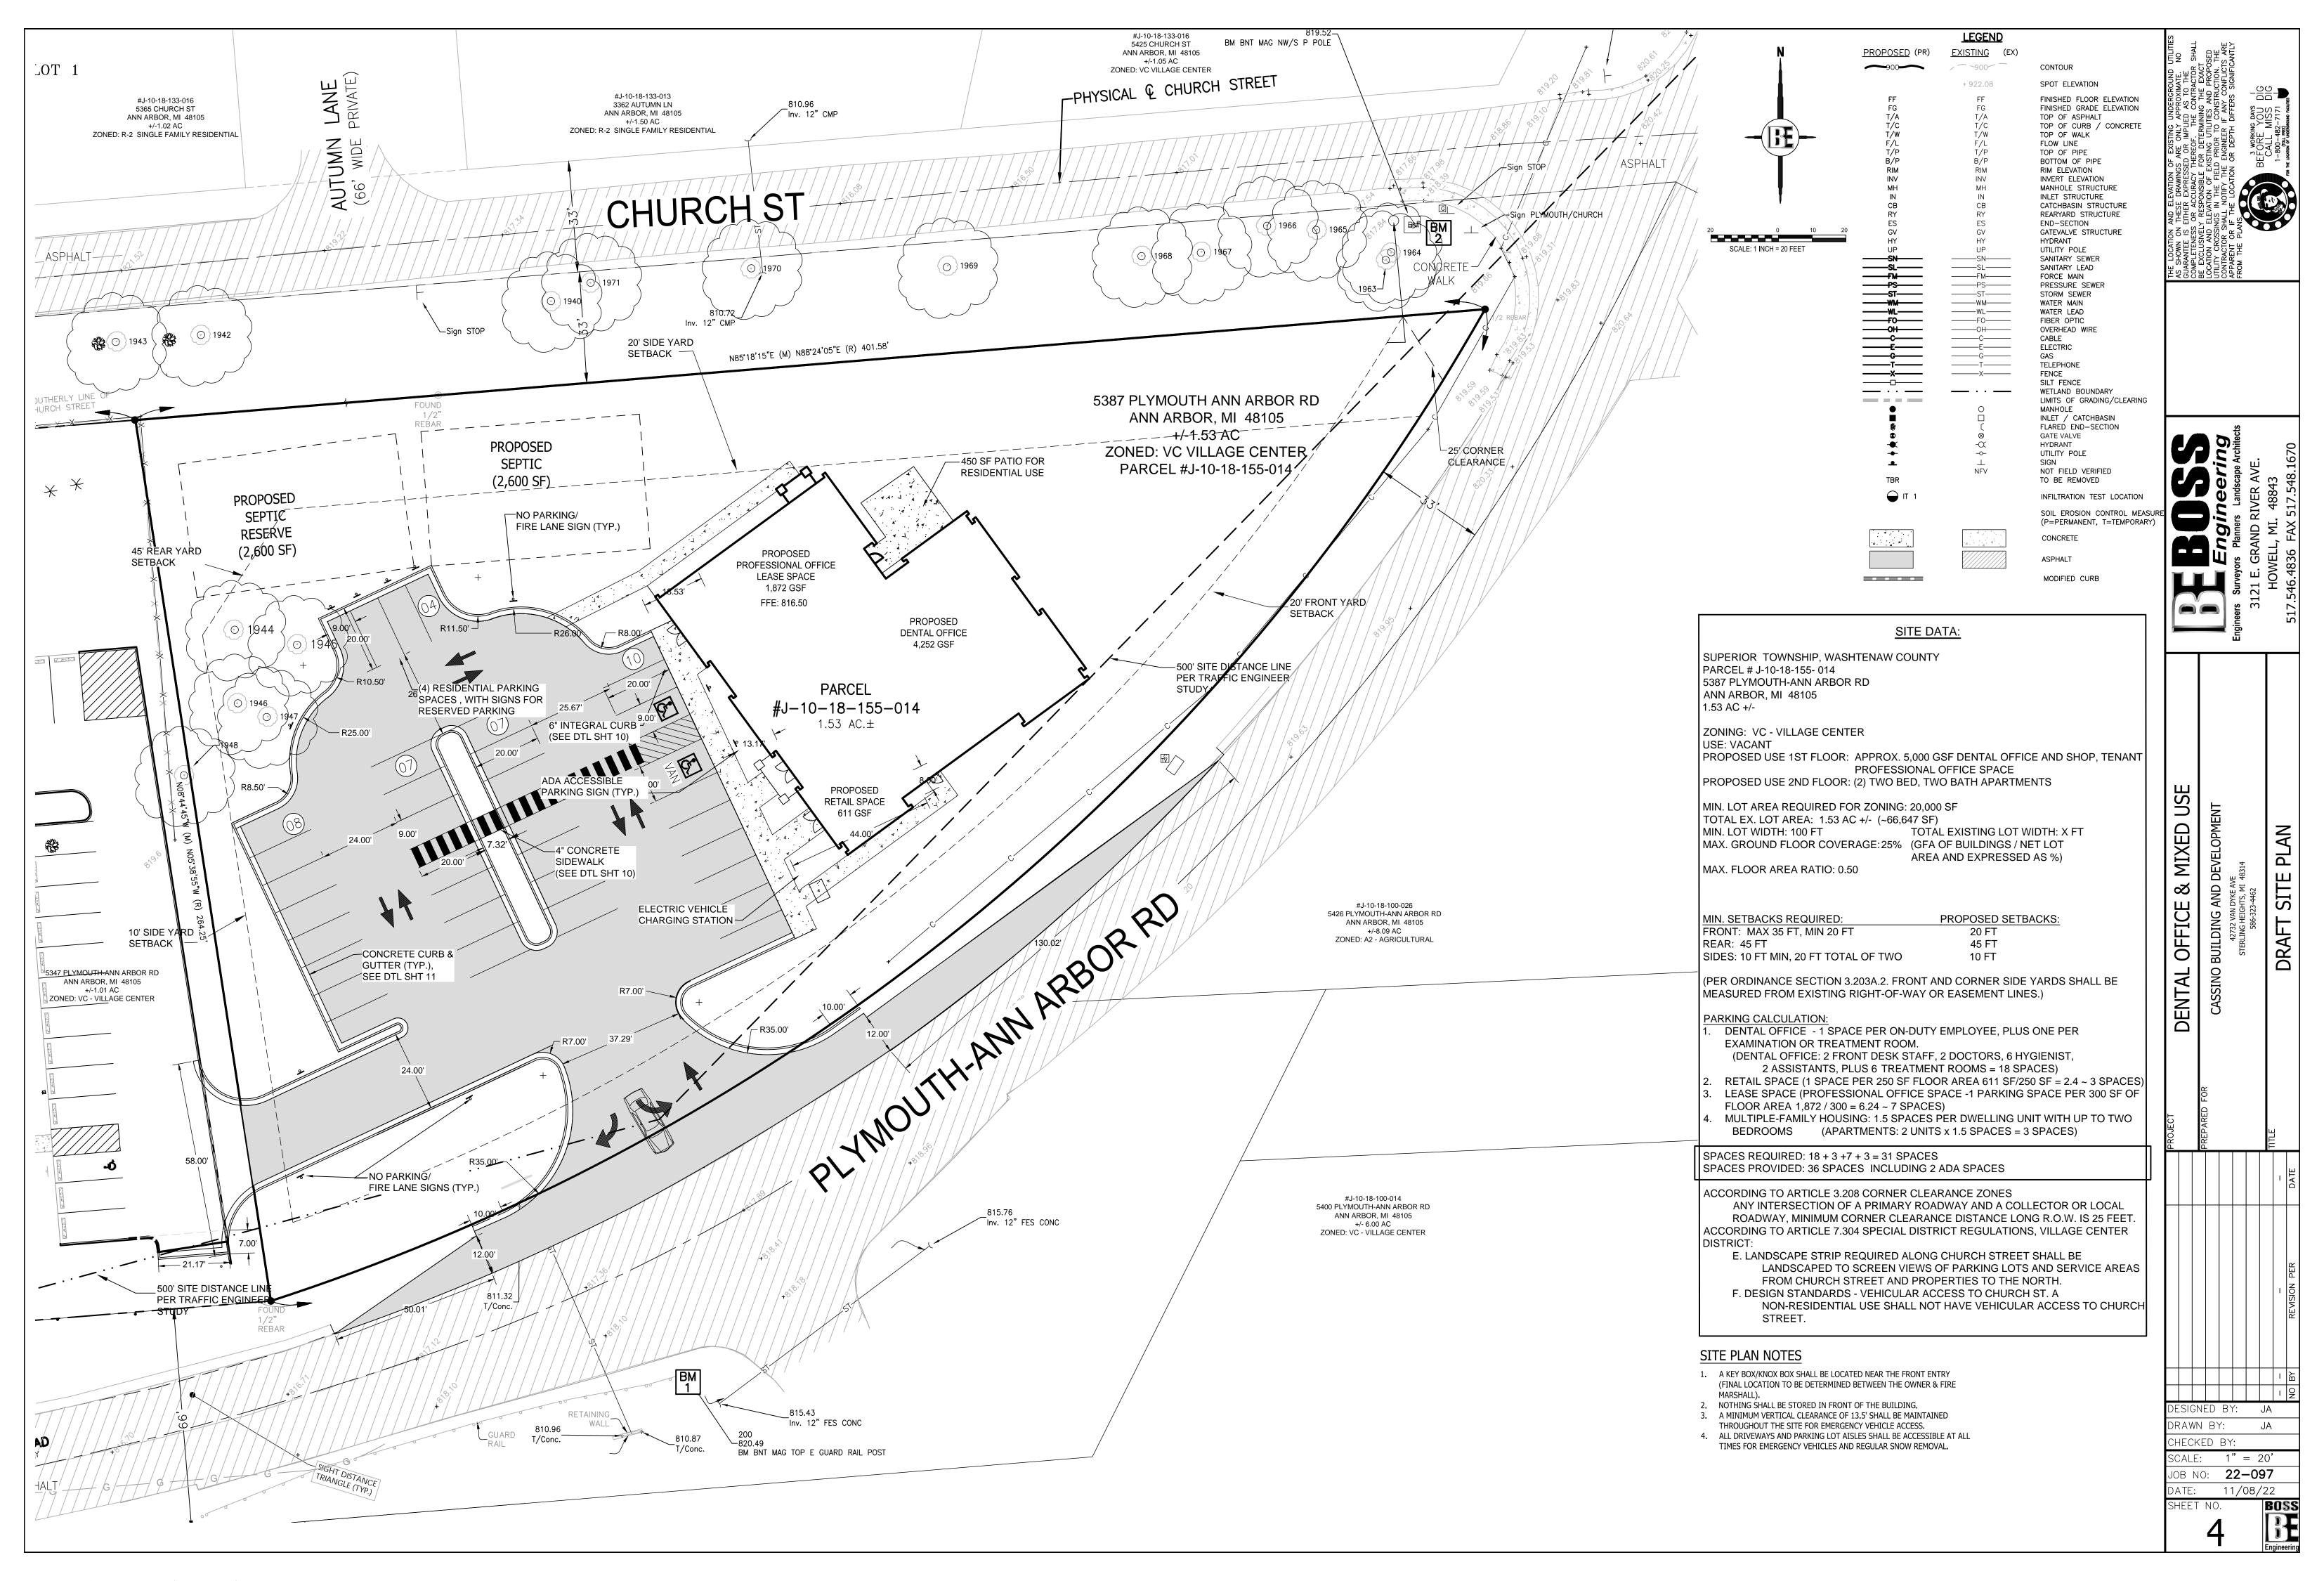

REHEMTULLA DENTAL OFFICE

5387 PLYMOUTH ROAD ANN ARBOR, MI. 48105

4,393 SQ. FT.

2,020 SQ. FT.

7,063 SQ. FT.

650 SQ.FT.

2,020 SQ. FT. 7,063 SQ. FT.

4,393 SQ. FT. SCALE 3/16" = 1'-Ø"

 GROUND FLOOR:
 1,063 SQ. FT.

 SECOND FLOOR:
 3,552 SQ. FT.

 TOTAL BUILDING SQUARE FOOTAGE:
 10,615 SQ. FT.

GROUND

LEASE SPACE: TOTAL SQUARE FOOTAGE:

DENTAL OFFICE:

SHOP:

650 SQ.FT.