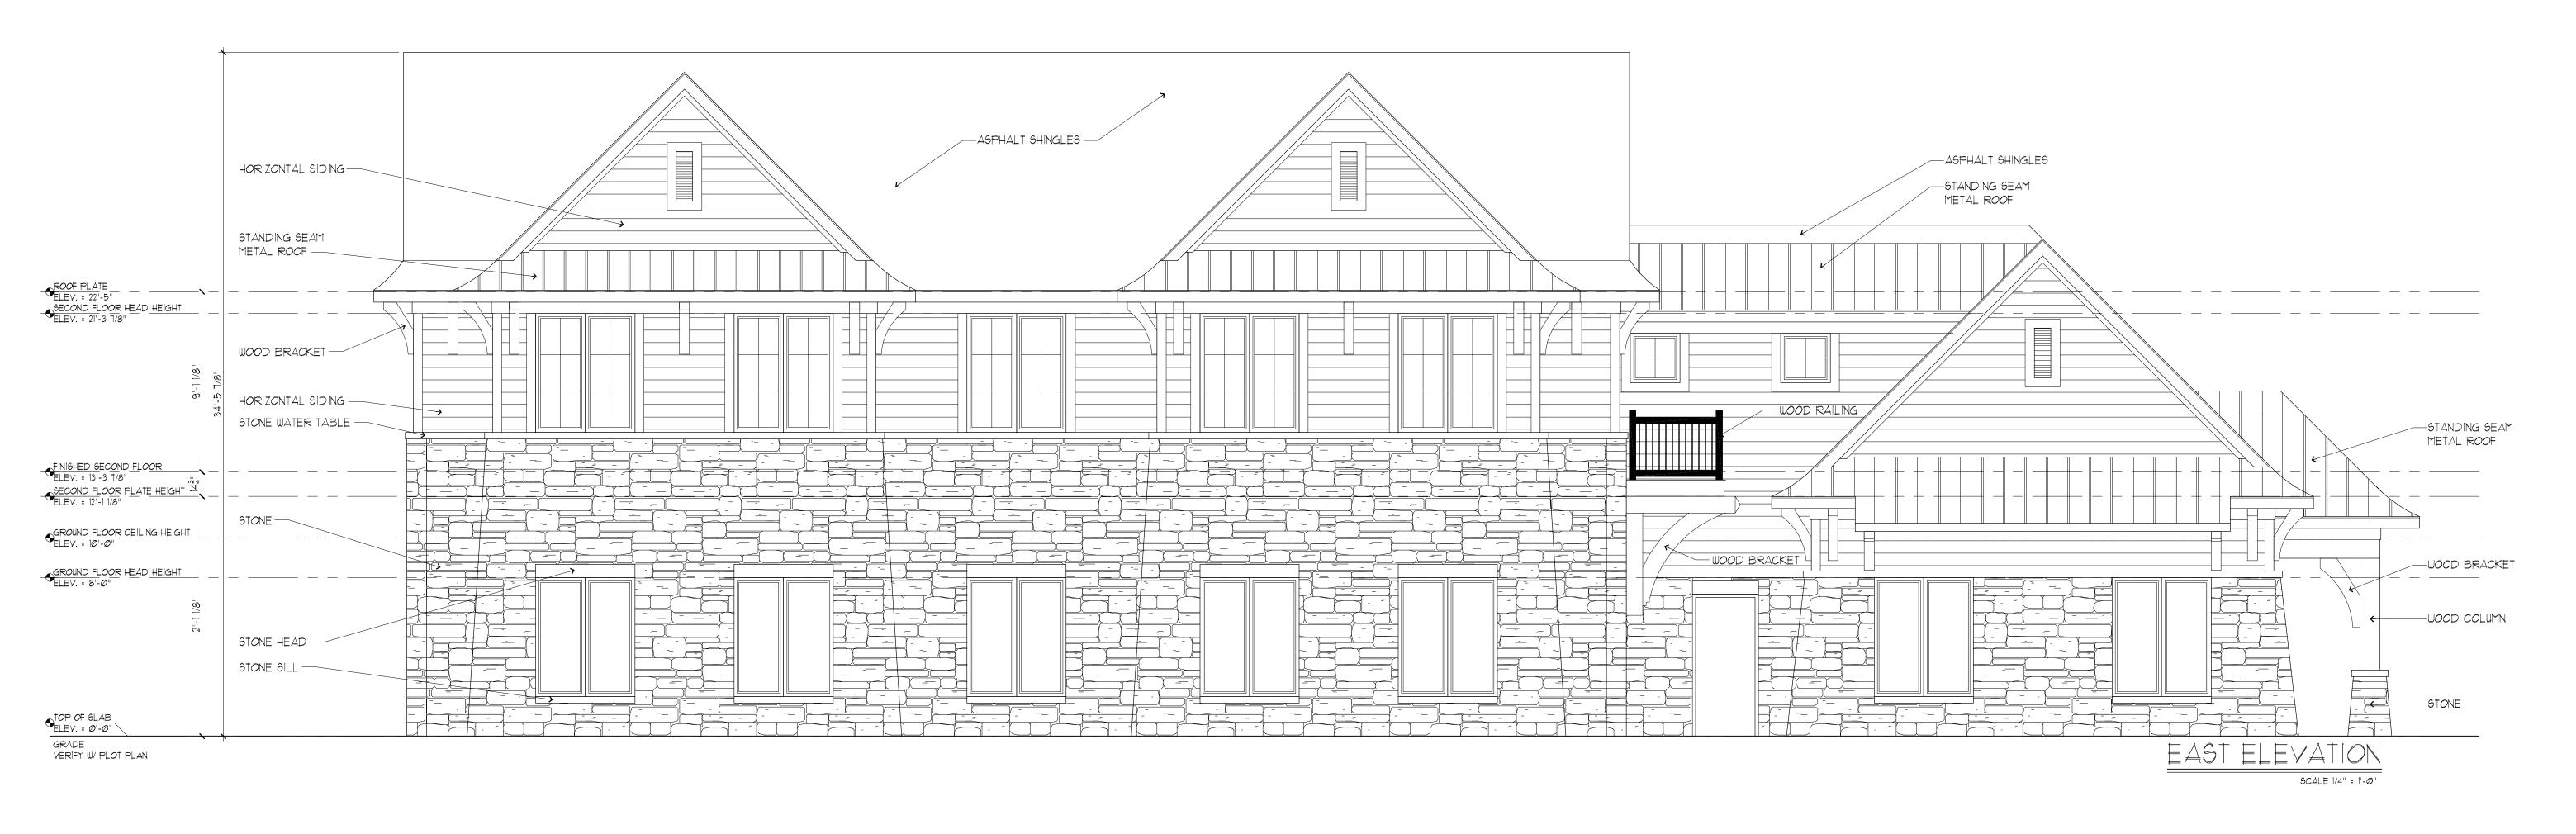

REHEMTULLA DENTAL OFFICE

5387 PLYMOUTH ROAD ANN ARBOR, MI. 48105

Site Plan Approval:11-17-2022
Permit Set:
Revisions:
Final Set:
Drawn By:
B.J.

D.D.

Job No: **22-241** 

Checked By:

Sheet No:

A2 OF 4