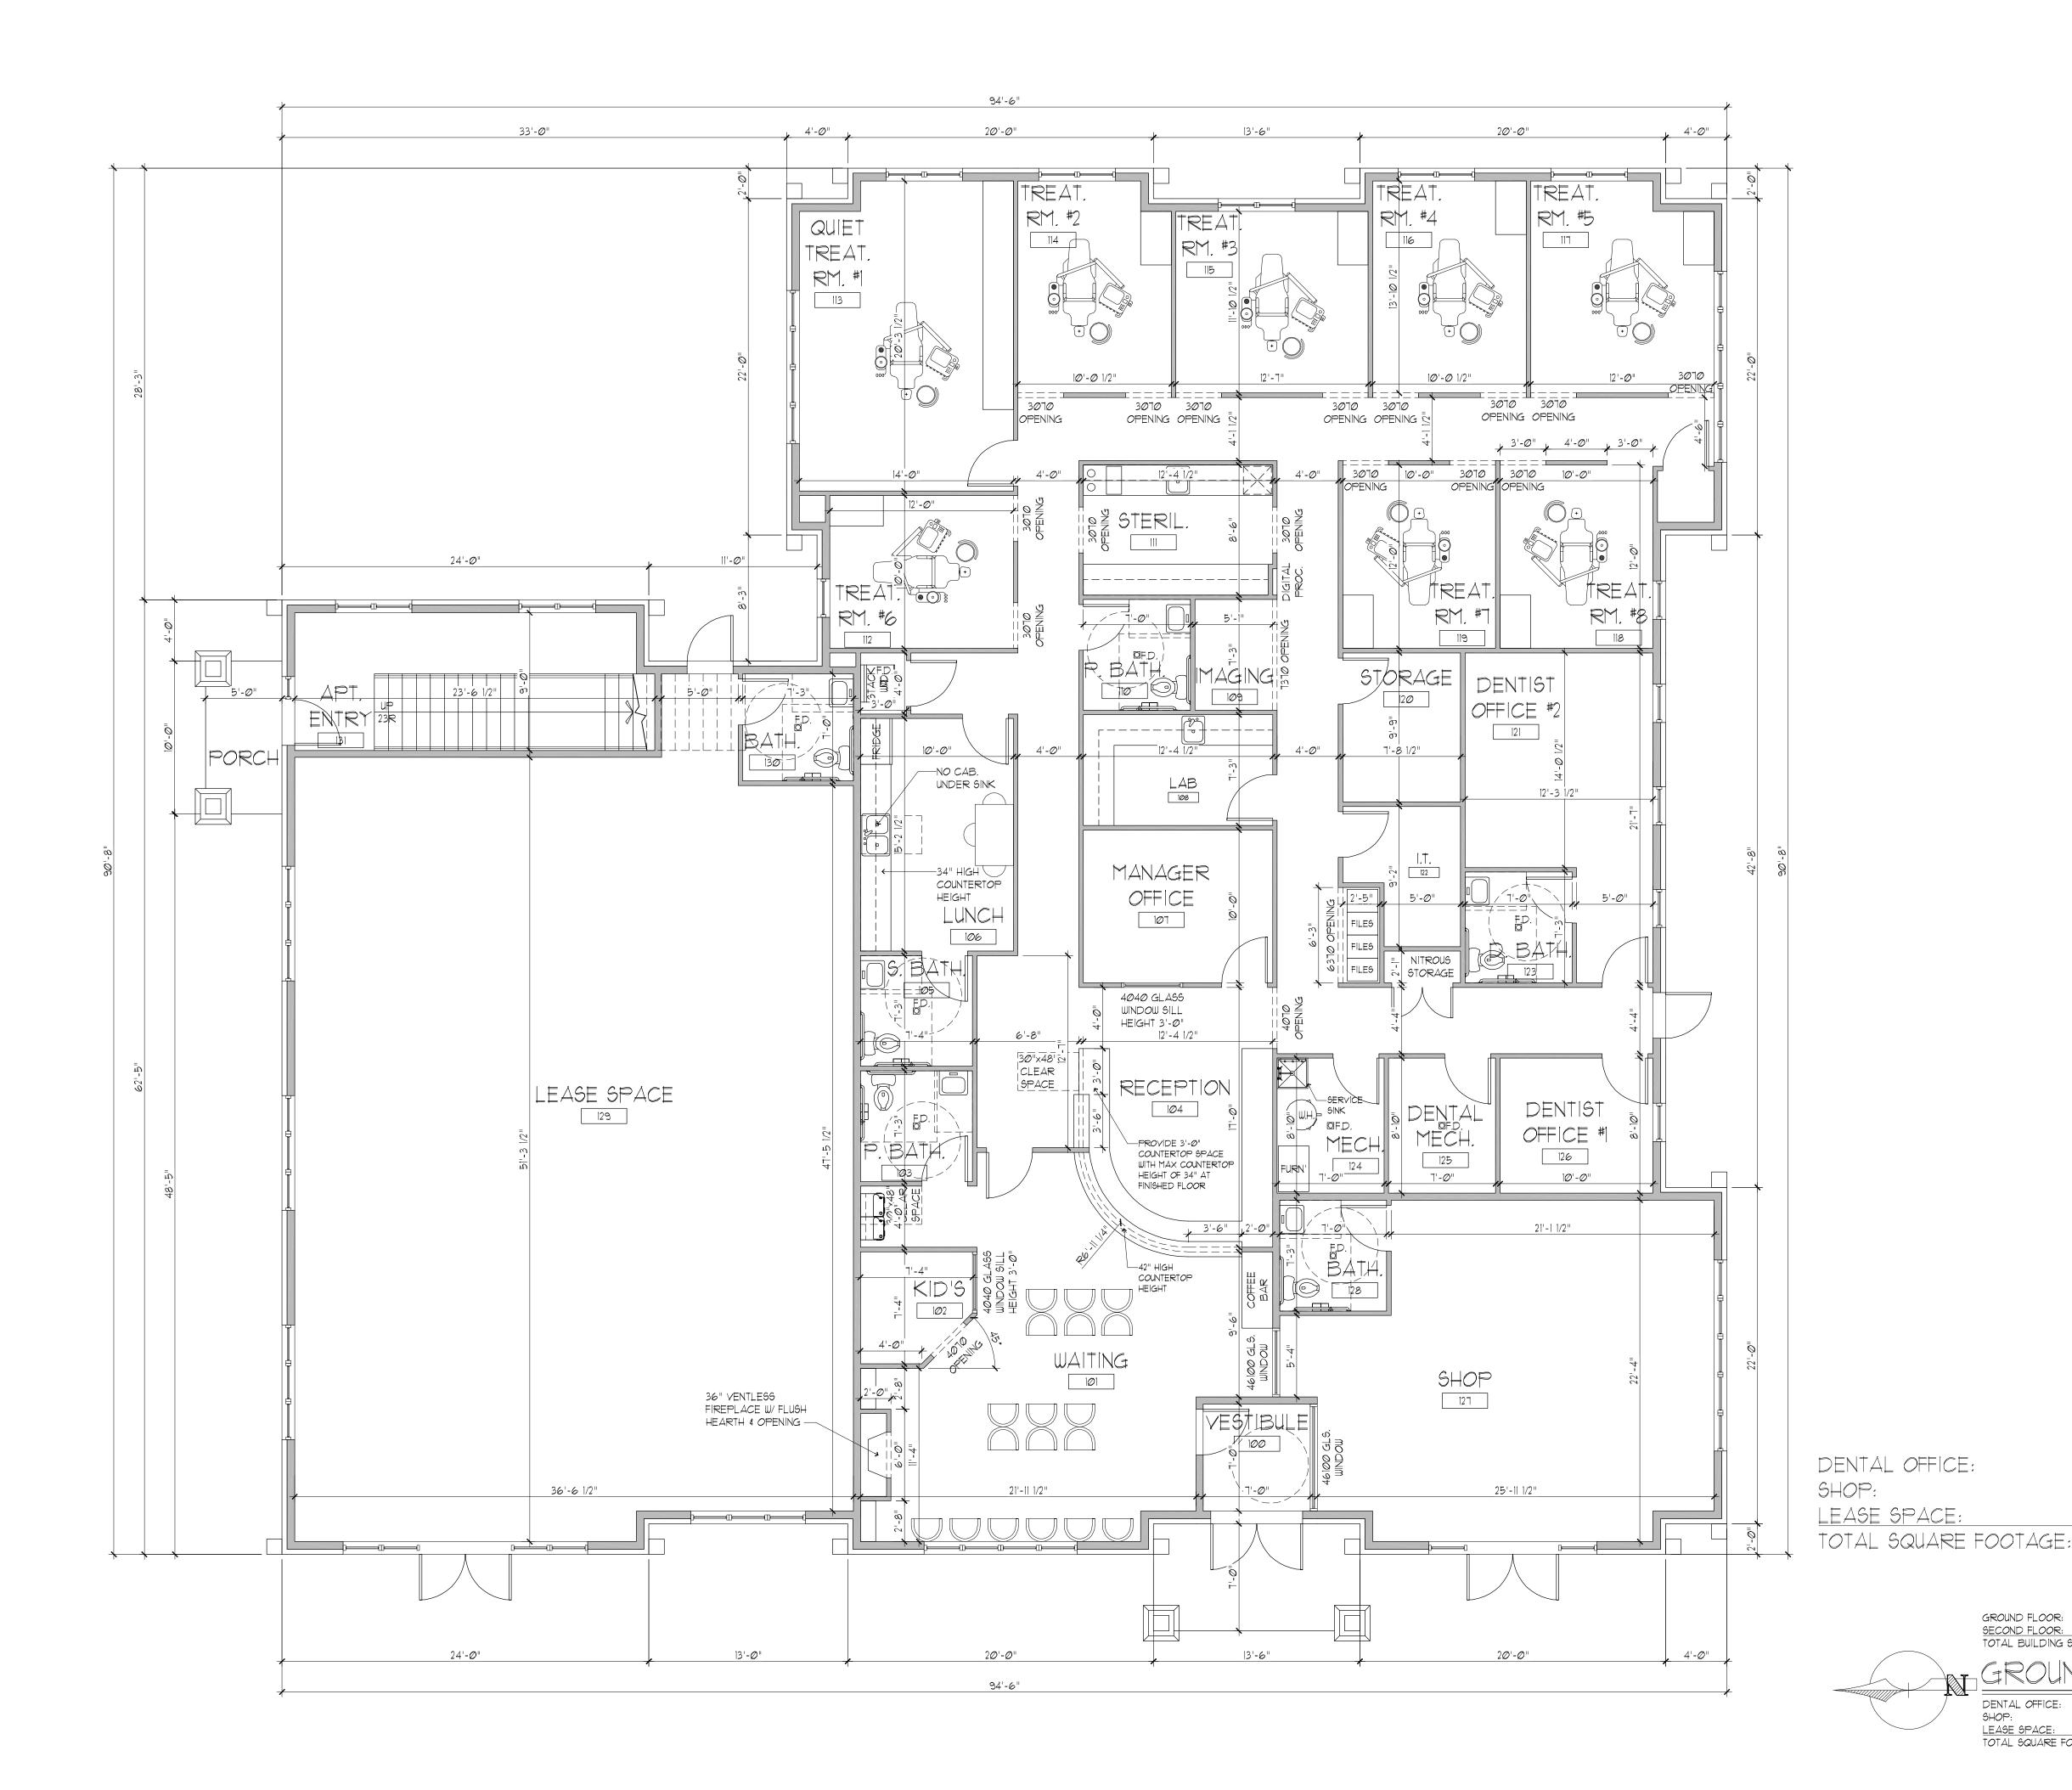

REHEMTULLA DENTAL OFFICE

5387 PLYMOUTH ROAD ANN ARBOR, MI. 48105

4,393 SQ. FT.

2,020 SQ. FT.

7,063 SQ. FT.

650 SQ.FT.

2,020 SQ. FT. 7,063 SQ. FT.

4,393 SQ. FT. SCALE 3/16" = 1'-Ø"

 GROUND FLOOR:
 1,063 SQ. FT.

 SECOND FLOOR:
 3,552 SQ. FT.

 TOTAL BUILDING SQUARE FOOTAGE:
 10,615 SQ. FT.

GROUND

LEASE SPACE: TOTAL SQUARE FOOTAGE:

DENTAL OFFICE:

SHOP:

650 SQ.FT.

REHEMTULLA DENTAL OFFICE

5387 PLYMOUTH ROAD ANN ARBOR, MI. 48105

Site Plan Approval:11-17-2022
Permit Set:
Revisions:
Final Set:
Drawn By:
B.J.

D.D.

Job No: **22-241** 

Checked By:

Sheet No:

A2 OF 4