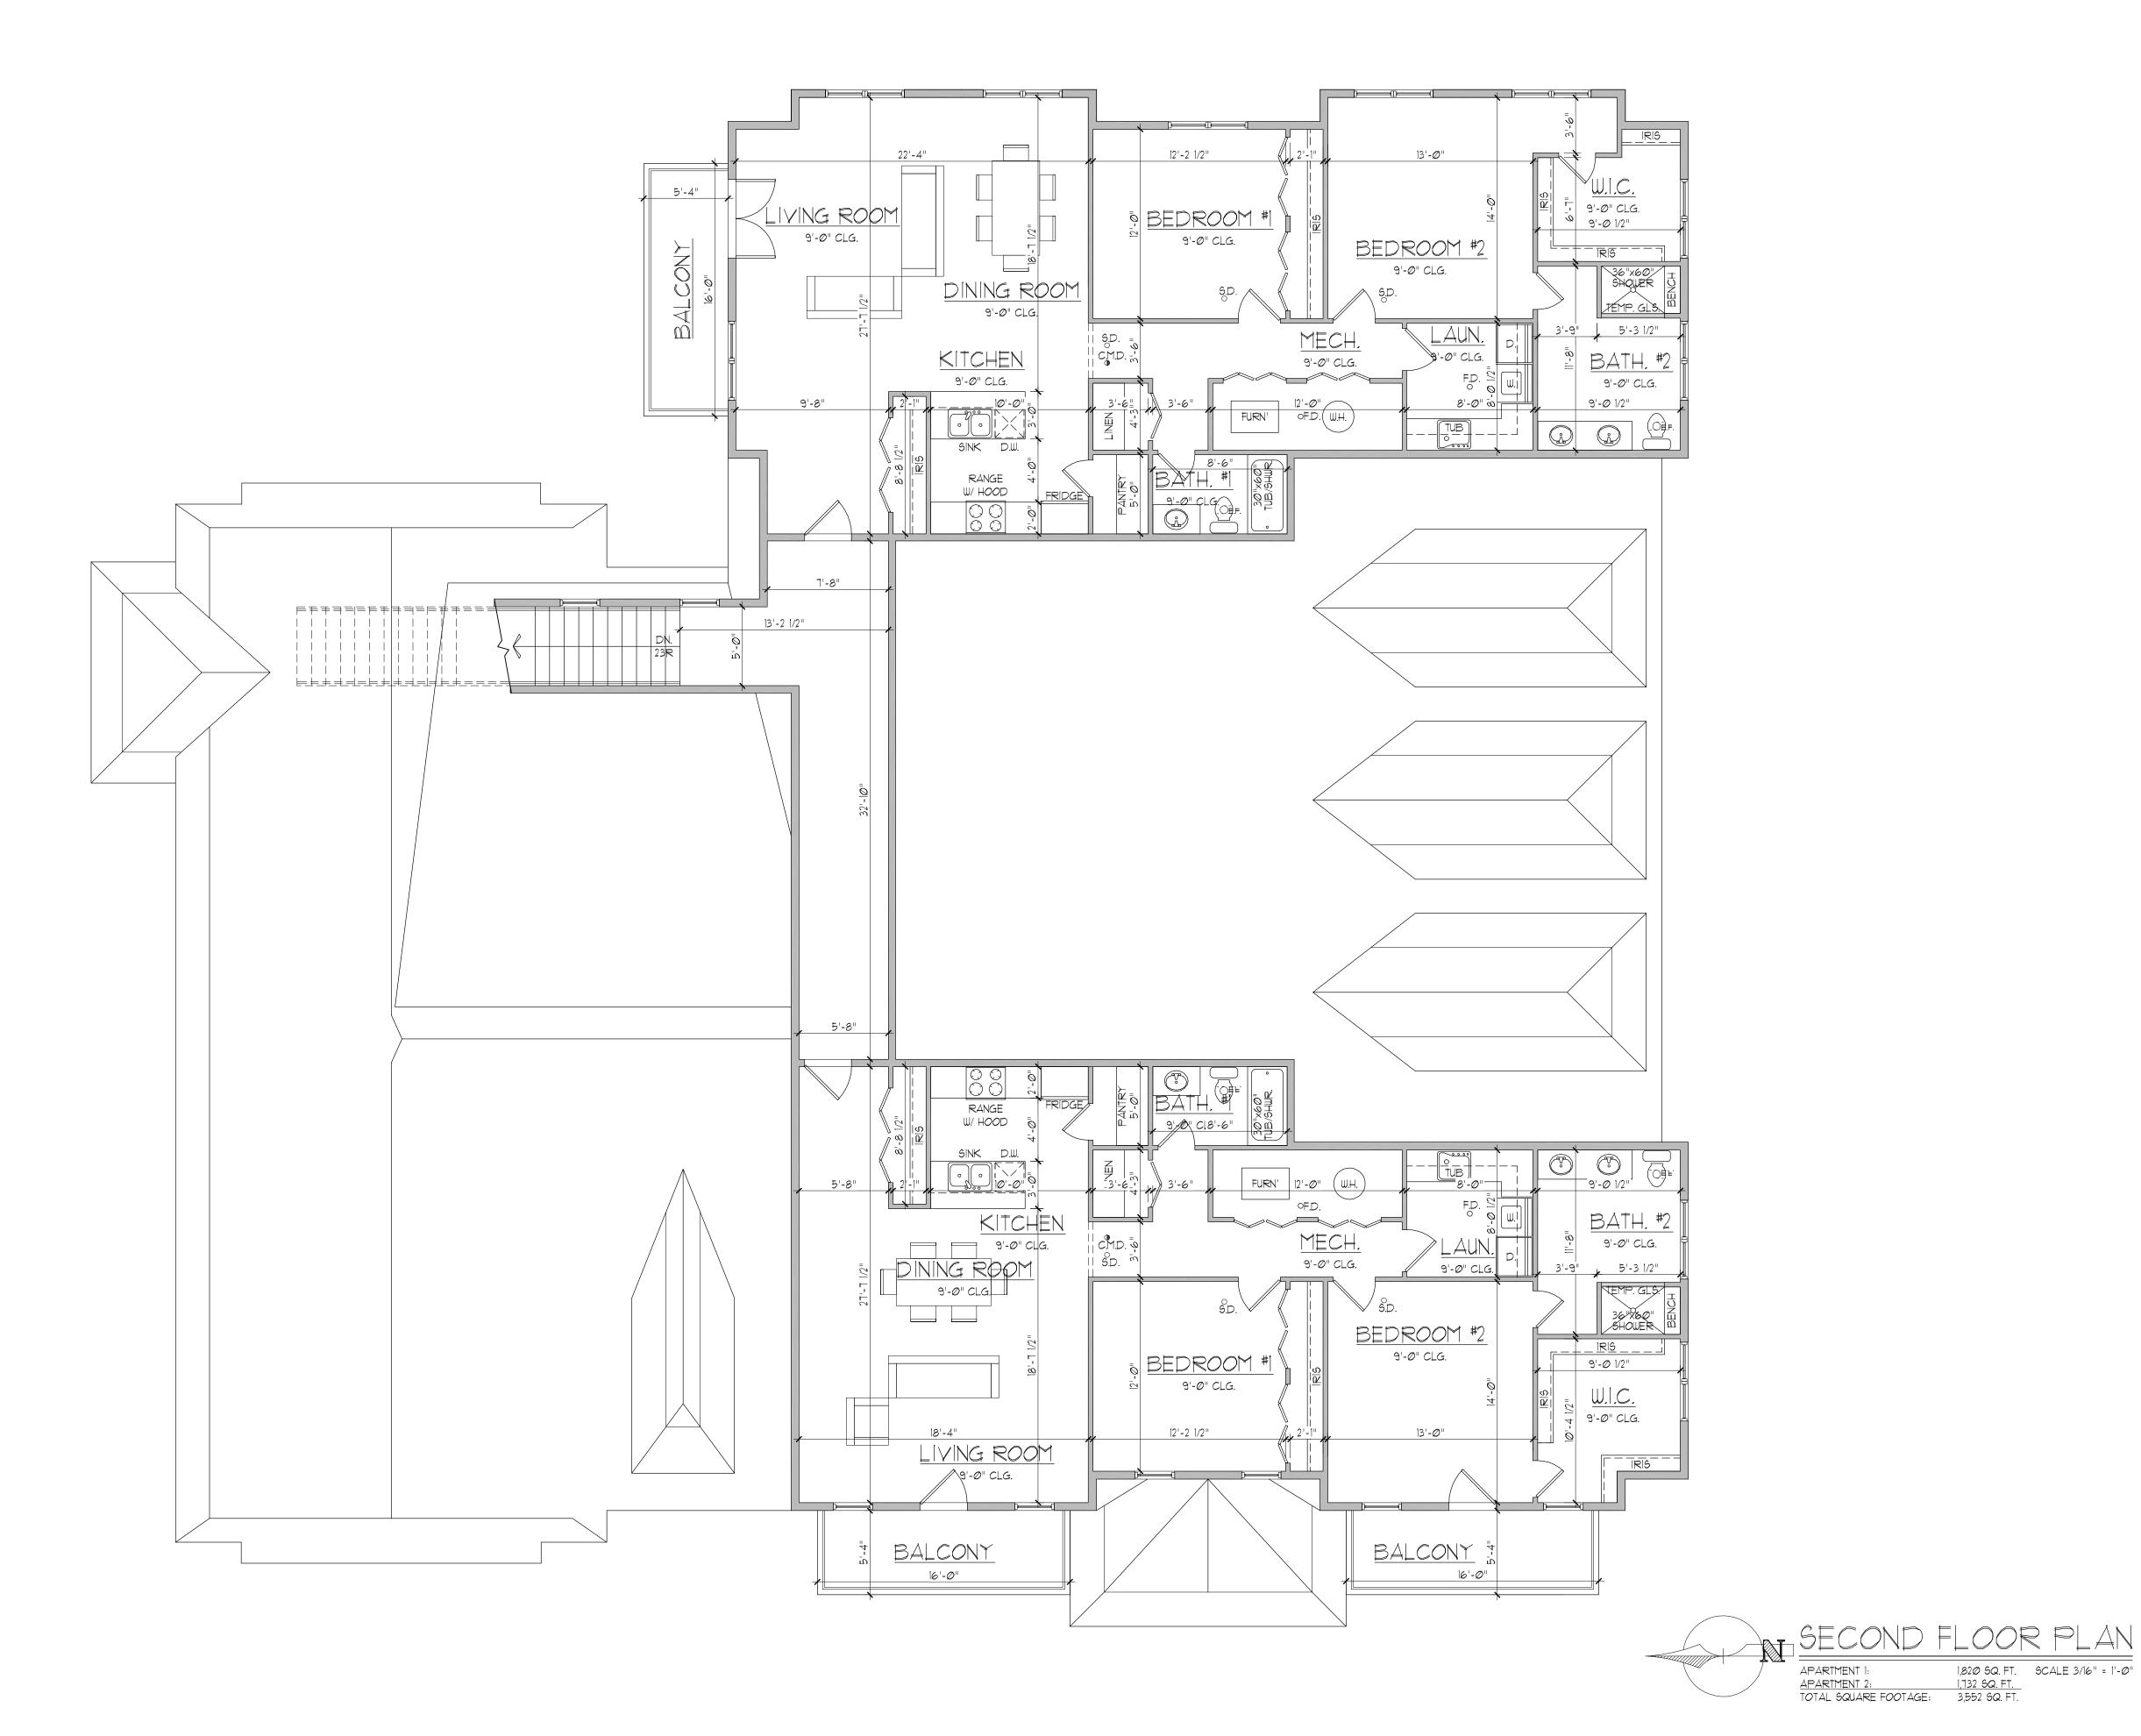

REHEMTULLA DENTAL OFFICE

5387 PLYMOUTH ROAD ANN ARBOR, MI. 48105

4,393 SQ. FT.

2,020 SQ. FT.

7,063 SQ. FT.

650 SQ.FT.

2,020 SQ. FT. 7,063 SQ. FT.

4,393 SQ. FT. SCALE 3/16" = 1'-Ø"

 GROUND FLOOR:
 1,063 SQ. FT.

 SECOND FLOOR:
 3,552 SQ. FT.

 TOTAL BUILDING SQUARE FOOTAGE:
 10,615 SQ. FT.

GROUND

LEASE SPACE: TOTAL SQUARE FOOTAGE:

DENTAL OFFICE:

SHOP:

650 SQ.FT.

REHEMTULLA DENTAL

OFFICE

5387 PLYMOUTH ROAD ANN ARBOR, MI. 48105

Site Plan Approval:11-17-2022

Permit Set:
Revisions:

Final Set:

Drawn By:

Job No:

Checked By:

22-241

A3 OF 4

REHEMTULLA DENTAL OFFICE

Site Plan Approval:11-17-2022
Permit Set:
Revisions:
Final Set:

5387 PLYMOUTH ROAD ANN ARBOR, MI. 48105

Drawn By: B.J.

Checked By: D.D.