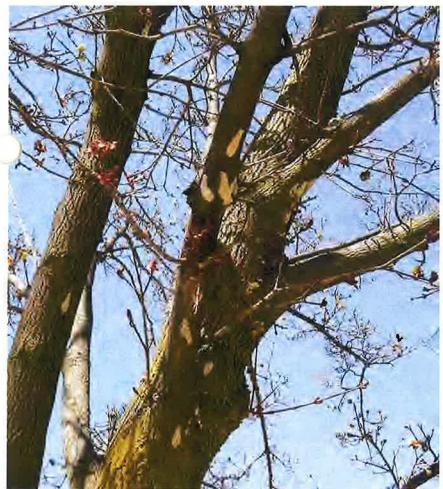

## A. <u>CITIZEN COMMENTS</u>

• John Nydam, 7379 Warren, gave a follow up report on the gypsy moth (Spongy Moth) infestation that had previously been discussed in the winter of 2020-21. The report included a report from a Washtenaw County Conservation District forester and a budget

used by Oakland County. He also stated there is an issue in emailing the Board from the website.

- Valerie Constance, 7225 Warren Rd, gave a report of her and her husband's experiences with the Spongy Moth's. This account included their process of removal, noting there has been an increase in eggs, and the loss of all their Oak trees
- Jerry Constance, 7225 Warren, spoke further on the scope of the Spongy Moth infestation.
- Supervisor Schwartz stated that in the past this had been taken care of by the department of agriculture. He said that the correct name is now Spongy Moth. He also listed the other local areas affected by moth infestations. He acknowledged this problem has been going on for 30 years in several areas in southeast Michigan, as well as Oak Wilt. He stated he is unsure what arial spraying would cost.
- Trustee McGill pointed out that the cost is in the report.
- John Nydam said there is an infestation between Warren and Ford Rd at one of the Township parks.
- Blake Radcliff, in Tanglewood area, stated he has observed several pockets in preserves, been under attack for 5 years, large patches of trees are now dying, and has contacted experts at MSU. He asked what citizens can do to help the Board.
- Supervisor Schwartz suggested the citizens lobby Jeff Irvin and Ronnie Peterson to get money from the supplemental budget.
- Blake Radcliff stated he and his wife contacted a crop duster and have pricing from him. He stated the price per acre is \$80-\$100 and that there is a 40-acre minimum.
- John Nydam asked Supervisor Schwartz to reach out to Oakland County and find out what actions they took.
- Supervisor Schwartz agreed to reach out. He is also willing to work with John Nydam in getting funding from the state or county.
- Trustee McGill asked if this issue can be brought up at the next meeting.
- Ellen Kurath, 2204 Hickman, stated she remembered the moths being an issue in the past and that spraying did not seem to help. She stated that when there was a road committee tracking projects that there were better improvements to the roadways. She gave a brief

### A. CITIZEN COMMENTS

- Marion Morris, 8264 Vreeland Rd., explained why the Charter Township of Superior has large rural and preserve areas.
- Juan Bradford, Parks and Recreation Department, announced annual Pumpkin Carving Event on October 22, 2022.
- Patricia Wells, 7181 Sheffield Dr., spoke about the issues created by her neighbor not cleaning up after his dog.
- Valerie Constance, 7225 Warren Rd., on behalf of a coalition of Warren Rd. residents, presented a proposal for spraying spongy moths.
- Jerry Constance, 7225 Warren Rd., asked about tar chip and overgrown brush along Warren Rd.
- John Nydam, 7379 Warren Rd., spoke about spraying spongy moths.
- Brenda Baker, 8512 Ashton Ct., commented that the Board needs to consider going back to holding meetings twice a month.