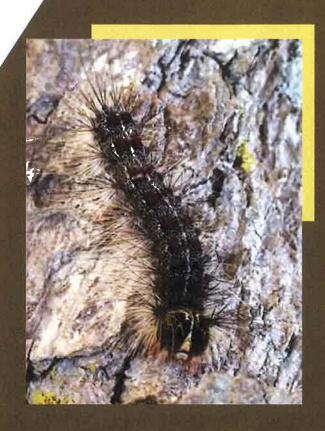

## A. <u>CITIZEN COMMENTS</u>

• John Nydam, 7379 Warren, gave a follow up report on the gypsy moth (Spongy Moth) infestation that had previously been discussed in the winter of 2020-21. The report included a report from a Washtenaw County Conservation District forester and a budget

used by Oakland County. He also stated there is an issue in emailing the Board from the website.

- Valerie Constance, 7225 Warren Rd, gave a report of her and her husband's experiences with the Spongy Moth's. This account included their process of removal, noting there has been an increase in eggs, and the loss of all their Oak trees
- Jerry Constance, 7225 Warren, spoke further on the scope of the Spongy Moth infestation.
- Supervisor Schwartz stated that in the past this had been taken care of by the department of agriculture. He said that the correct name is now Spongy Moth. He also listed the other local areas affected by moth infestations. He acknowledged this problem has been going on for 30 years in several areas in southeast Michigan, as well as Oak Wilt. He stated he is unsure what arial spraying would cost.
- Trustee McGill pointed out that the cost is in the report.
- John Nydam said there is an infestation between Warren and Ford Rd at one of the Township parks.
- Blake Radcliff, in Tanglewood area, stated he has observed several pockets in preserves, been under attack for 5 years, large patches of trees are now dying, and has contacted experts at MSU. He asked what citizens can do to help the Board.
- Supervisor Schwartz suggested the citizens lobby Jeff Irvin and Ronnie Peterson to get money from the supplemental budget.
- Blake Radcliff stated he and his wife contacted a crop duster and have pricing from him. He stated the price per acre is \$80-\$100 and that there is a 40-acre minimum.
- John Nydam asked Supervisor Schwartz to reach out to Oakland County and find out what actions they took.
- Supervisor Schwartz agreed to reach out. He is also willing to work with John Nydam in getting funding from the state or county.
- Trustee McGill asked if this issue can be brought up at the next meeting.
- Ellen Kurath, 2204 Hickman, stated she remembered the moths being an issue in the past and that spraying did not seem to help. She stated that when there was a road committee tracking projects that there were better improvements to the roadways. She gave a brief