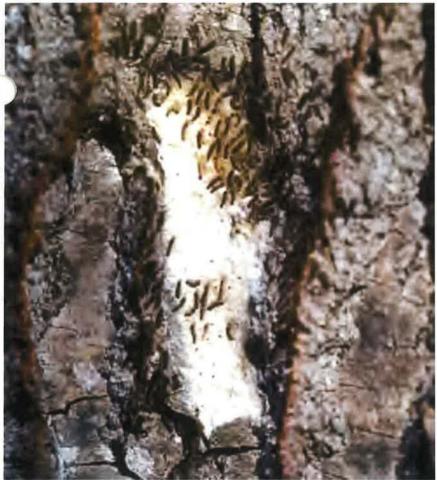

## A. <u>CITIZEN COMMENTS</u>

• John Nydam, 7379 Warren, gave a follow up report on the gypsy moth (Spongy Moth) infestation that had previously been discussed in the winter of 2020-21. The report included a report from a Washtenaw County Conservation District forester and a budget

used by Oakland County. He also stated there is an issue in emailing the Board from the website.

- Valerie Constance, 7225 Warren Rd, gave a report of her and her husband's experiences with the Spongy Moth's. This account included their process of removal, noting there has been an increase in eggs, and the loss of all their Oak trees
- Jerry Constance, 7225 Warren, spoke further on the scope of the Spongy Moth infestation.
- Supervisor Schwartz stated that in the past this had been taken care of by the department of agriculture. He said that the correct name is now Spongy Moth. He also listed the other local areas affected by moth infestations. He acknowledged this problem has been going on for 30 years in several areas in southeast Michigan, as well as Oak Wilt. He stated he is unsure what arial spraying would cost.
- Trustee McGill pointed out that the cost is in the report.
- John Nydam said there is an infestation between Warren and Ford Rd at one of the Township parks.
- Blake Radcliff, in Tanglewood area, stated he has observed several pockets in preserves, been under attack for 5 years, large patches of trees are now dying, and has contacted experts at MSU. He asked what citizens can do to help the Board.
- Supervisor Schwartz suggested the citizens lobby Jeff Irvin and Ronnie Peterson to get money from the supplemental budget.
- Blake Radcliff stated he and his wife contacted a crop duster and have pricing from him. He stated the price per acre is \$80-\$100 and that there is a 40-acre minimum.
- John Nydam asked Supervisor Schwartz to reach out to Oakland County and find out what actions they took.
- Supervisor Schwartz agreed to reach out. He is also willing to work with John Nydam in getting funding from the state or county.
- Trustee McGill asked if this issue can be brought up at the next meeting.
- Ellen Kurath, 2204 Hickman, stated she remembered the moths being an issue in the past and that spraying did not seem to help. She stated that when there was a road committee tracking projects that there were better improvements to the roadways. She gave a brief

### A. CITIZEN COMMENTS

- Marion Morris, 8264 Vreeland Rd., explained why the Charter Township of Superior has large rural and preserve areas.
- Juan Bradford, Parks and Recreation Department, announced annual Pumpkin Carving Event on October 22, 2022.
- Patricia Wells, 7181 Sheffield Dr., spoke about the issues created by her neighbor not cleaning up after his dog.
- Valerie Constance, 7225 Warren Rd., on behalf of a coalition of Warren Rd. residents, presented a proposal for spraying spongy moths.
- Jerry Constance, 7225 Warren Rd., asked about tar chip and overgrown brush along Warren Rd.
- John Nydam, 7379 Warren Rd., spoke about spraying spongy moths.
- Brenda Baker, 8512 Ashton Ct., commented that the Board needs to consider going back to holding meetings twice a month.