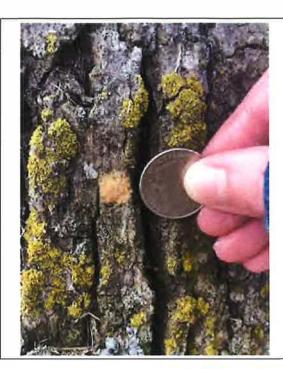

## A. <u>CITIZEN COMMENTS</u>

• John Nydam, 7379 Warren, gave a follow up report on the gypsy moth (Spongy Moth) infestation that had previously been discussed in the winter of 2020-21. The report included a report from a Washtenaw County Conservation District forester and a budget

used by Oakland County. He also stated there is an issue in emailing the Board from the website.

- Valerie Constance, 7225 Warren Rd, gave a report of her and her husband's experiences with the Spongy Moth's. This account included their process of removal, noting there has been an increase in eggs, and the loss of all their Oak trees
- Jerry Constance, 7225 Warren, spoke further on the scope of the Spongy Moth infestation.
- Supervisor Schwartz stated that in the past this had been taken care of by the department of agriculture. He said that the correct name is now Spongy Moth. He also listed the other local areas affected by moth infestations. He acknowledged this problem has been going on for 30 years in several areas in southeast Michigan, as well as Oak Wilt. He stated he is unsure what arial spraying would cost.
- Trustee McGill pointed out that the cost is in the report.
- John Nydam said there is an infestation between Warren and Ford Rd at one of the Township parks.
- Blake Radcliff, in Tanglewood area, stated he has observed several pockets in preserves, been under attack for 5 years, large patches of trees are now dying, and has contacted experts at MSU. He asked what citizens can do to help the Board.
- Supervisor Schwartz suggested the citizens lobby Jeff Irvin and Ronnie Peterson to get money from the supplemental budget.
- Blake Radcliff stated he and his wife contacted a crop duster and have pricing from him. He stated the price per acre is \$80-\$100 and that there is a 40-acre minimum.
- John Nydam asked Supervisor Schwartz to reach out to Oakland County and find out what actions they took.
- Supervisor Schwartz agreed to reach out. He is also willing to work with John Nydam in getting funding from the state or county.
- Trustee McGill asked if this issue can be brought up at the next meeting.
- Ellen Kurath, 2204 Hickman, stated she remembered the moths being an issue in the past and that spraying did not seem to help. She stated that when there was a road committee tracking projects that there were better improvements to the roadways. She gave a brief