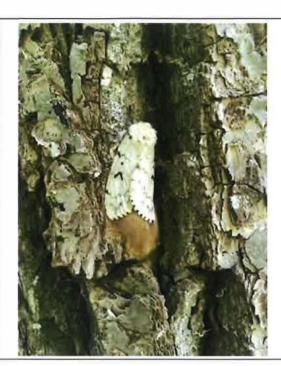

## A. <u>CITIZEN COMMENTS</u>

• John Nydam, 7379 Warren, gave a follow up report on the gypsy moth (Spongy Moth) infestation that had previously been discussed in the winter of 2020-21. The report included a report from a Washtenaw County Conservation District forester and a budget

used by Oakland County. He also stated there is an issue in emailing the Board from the website.

- Valerie Constance, 7225 Warren Rd, gave a report of her and her husband's experiences with the Spongy Moth's. This account included their process of removal, noting there has been an increase in eggs, and the loss of all their Oak trees
- Jerry Constance, 7225 Warren, spoke further on the scope of the Spongy Moth infestation.
- Supervisor Schwartz stated that in the past this had been taken care of by the department of agriculture. He said that the correct name is now Spongy Moth. He also listed the other local areas affected by moth infestations. He acknowledged this problem has been going on for 30 years in several areas in southeast Michigan, as well as Oak Wilt. He stated he is unsure what arial spraying would cost.
- Trustee McGill pointed out that the cost is in the report.
- John Nydam said there is an infestation between Warren and Ford Rd at one of the Township parks.
- Blake Radcliff, in Tanglewood area, stated he has observed several pockets in preserves, been under attack for 5 years, large patches of trees are now dying, and has contacted experts at MSU. He asked what citizens can do to help the Board.
- Supervisor Schwartz suggested the citizens lobby Jeff Irvin and Ronnie Peterson to get money from the supplemental budget.
- Blake Radcliff stated he and his wife contacted a crop duster and have pricing from him. He stated the price per acre is \$80-\$100 and that there is a 40-acre minimum.
- John Nydam asked Supervisor Schwartz to reach out to Oakland County and find out what actions they took.
- Supervisor Schwartz agreed to reach out. He is also willing to work with John Nydam in getting funding from the state or county.
- Trustee McGill asked if this issue can be brought up at the next meeting.
- Ellen Kurath, 2204 Hickman, stated she remembered the moths being an issue in the past and that spraying did not seem to help. She stated that when there was a road committee tracking projects that there were better improvements to the roadways. She gave a brief