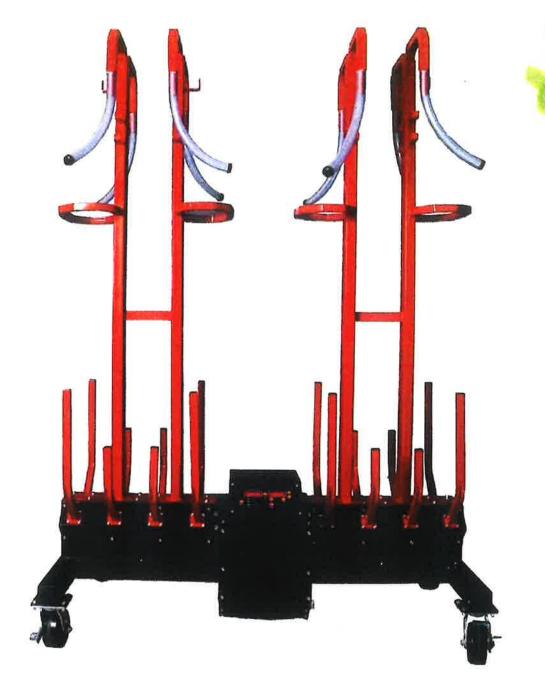

## D. RESOLUTION 2022-44, APPROVE AN AGREEMENT WITH TAZ NETWORKS

Matt Vincent from Taz Networks was present at the Board meeting. He appreciates the support and business over the years. Supervisor Schwartz stated he informed Taz Networks of the Township going out for bid for IT companies and that Taz would allow the Township to do a six month lease in the mean time.