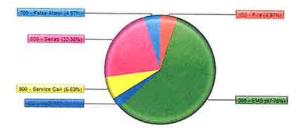

Fire Suppression Plan Reviews: 0

Respectfully Submitted,

Dan Kimball, Fire Marshal

| Fire - Incident Types | Date: Monday, A<br>Time: 9:04:57 A | iugust 1, 2022<br>M |
|-----------------------|------------------------------------|---------------------|
|                       | Fire incident Type B               | reakdown            |
| Incident Ty           | pe Group                           |                     |
| 100 - Fire            |                                    | 8                   |
| 300 - EMS             |                                    | 93                  |
| 400 - HAZMAT          |                                    | 5                   |
| 500 - Service Call    |                                    | Tit.                |
| 600 - Series          |                                    | 136                 |
| 700 - False Alarm     |                                    | 8                   |
|                       |                                    | 161                 |