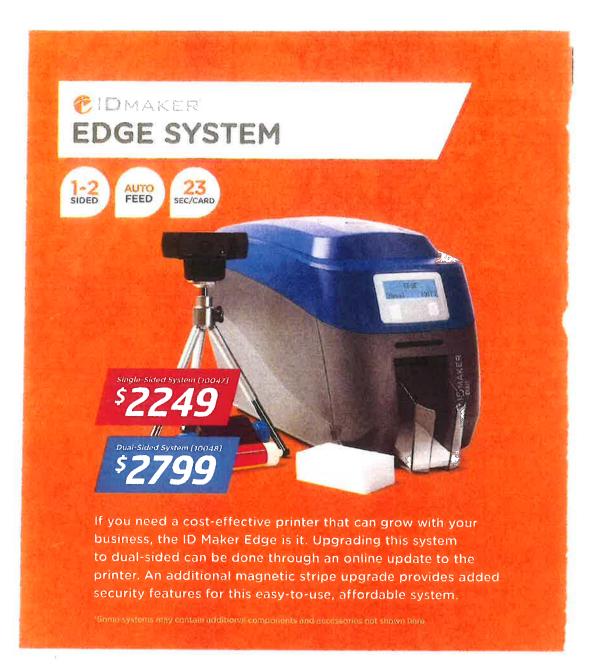

hiring; and,

**WHEREAS**, the Datacard SD360 Dual-Sided ID Card Printer currently being used is owned by Washtenaw County Hazmat, and has become outdated and difficult to operate following the recent upgrade of desktop computers; and,

WHEREAS, IDVille Photo Identification Systems & Accessories is a company that routinely works with government agencies and offers lifetime support and training included with the purchase.

**WHEREAS**, the Fire Department issues the ID cards and the unit will be kept at Fire Station #1.

**NOW, THEREFORE BE IT RESOLVED** that the Superior Township Board of Trustees hereby approves the purchase of the IDMaker Edge System Dual-Sided Card Printer at a cost not to exceed \$2,799, and the cost is to be split equally between the Fire Fund and the General Fund.





















**REMIT TO: OHM Advisors** 34000 Plymouth Road Livonia, MI 48150

T 734.522.6711 F 734.522.6427

OHM-Advisors.com



#### INVOICE

**SUPERIOR CHARTER TOWNSHIP ATTENTION: Ken Schwartz** 3040 N. PROSPECT ROAD

YPSILANTI, MI 48198

Invoice Date:

06/24/2022

Invoice #:

52364

Project:

0140220020

Project Name: 2022 Sidewalk Repair Program

For Professional Services Rendered Through: June 11, 2022

**Professional Services** 

Description

Assessment & Design

Fee

Prior Billed Total Available Current Billing

\$14,500.00

\$0.00

\$14,500.00

\$14,500.00

**Totals** 

\$14,500.00

\$0.00

\$14,500.00

\$14,500.00

**Invoice Total** 

\$14,500.00

**REMIT TO:** 

OHM Advisors 34000 Plymouth Road Livonia, MI 48150 T 734.522.6711 F 734.522.6427 OHM-Advisors.com



#### INVOI