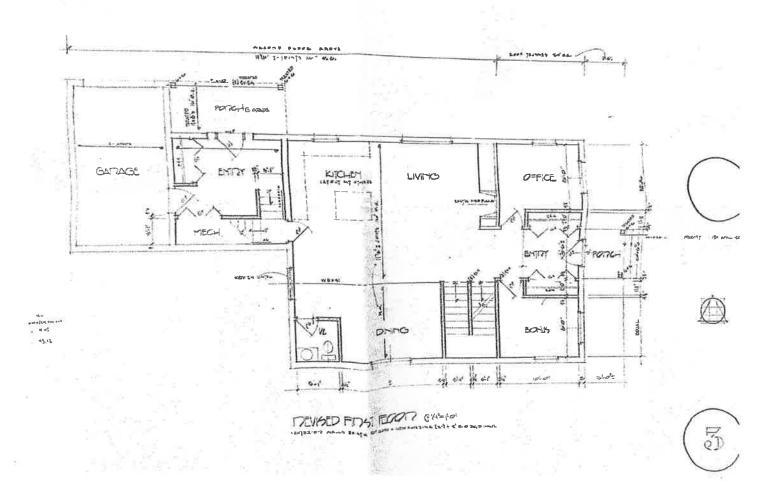

# **MEMO**

**DATE:** November 1, 2021

TO: Charter Township of Superior Zoning Board of Appeals

FROM: Richard Mayernik, Building/Zoning Official

RE: 10463 Cherry Hill - Micheal Ripple

The applicant proposes to demolish a portion of the front of his home, remodel, and add a second story. The proposed second floor addition will encroach into the required 75-foot front yard setback. Since the addition will encroach into the setback, a variance is required. (Section 16.05(2)(a)(1).