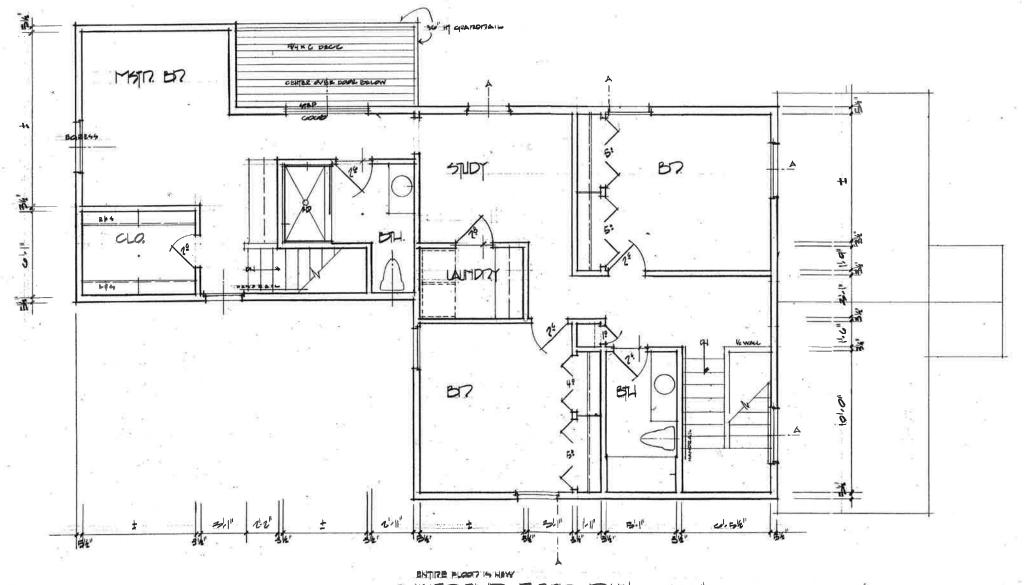

# **MEMO**

**DATE:** November 1, 2021

TO: Charter Township of Superior Zoning Board of Appeals

FROM: Richard Mayernik, Building/Zoning Official

RE: 10463 Cherry Hill - Micheal Ripple

The applicant proposes to demolish a portion of the front of his home, remodel, and add a second story. The proposed second floor addition will encroach into the required 75-foot front yard setback. Since the addition will encroach into the setback, a variance is required. (Section 16.05(2)(a)(1).

Assessing records indicate the home was built in 1950. The Township's first interim Zoning Ordinance was effective in 1948 with Ordinance #1 effective in 1951. At that time, the property was zoned AG-1, and the required front yard setback was 50 feet from the road right-of-way. The front yard setback was changed from 50 foot to 60 foot in 1978 (zoning district designation also changed to A-1) and then changed again from 60 foot to 75 foot in 1997. These ordinance changes affect Mr. Ripple's ability to construct an addition to his home.