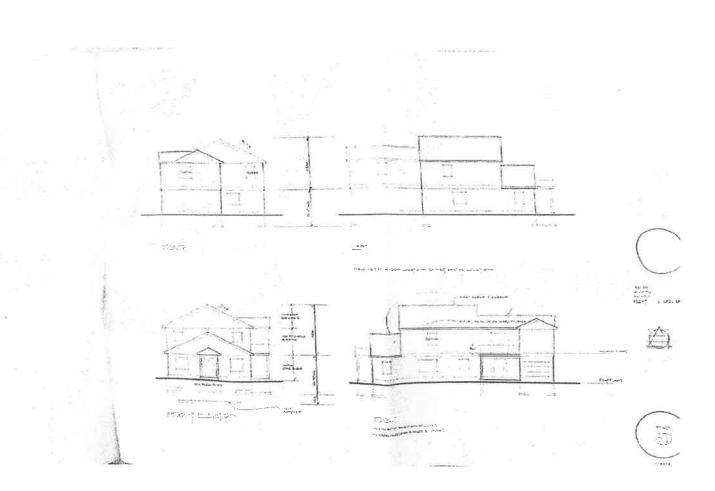

# **MEMO**

**DATE:** November 1, 2021

TO: Charter Township of Superior Zoning Board of Appeals

FROM: Richard Mayernik, Building/Zoning Official

RE: 10463 Cherry Hill - Micheal Ripple

The applicant proposes to demolish a portion of the front of his home, remodel, and add a second story. The proposed second floor addition will encroach into the required 75-foot front yard setback. Since the addition will encroach into the setback, a variance is required. (Section 16.05(2)(a)(1).

Assessing records indicate the home was built in 1950. The Township's first interim Zoning Ordinance was effective in 1948 with Ordinance #1 effective in 1951. At that time, the property was zoned AG-1, and the required front yard setback was 50 feet from the road right-of-way. The front yard setback was changed from 50 foot to 60 foot in 1978 (zoning district designation also changed to A-1) and then changed again from 60 foot to 75 foot in 1997. These ordinance changes affect Mr. Ripple's ability to construct an addition to his home.