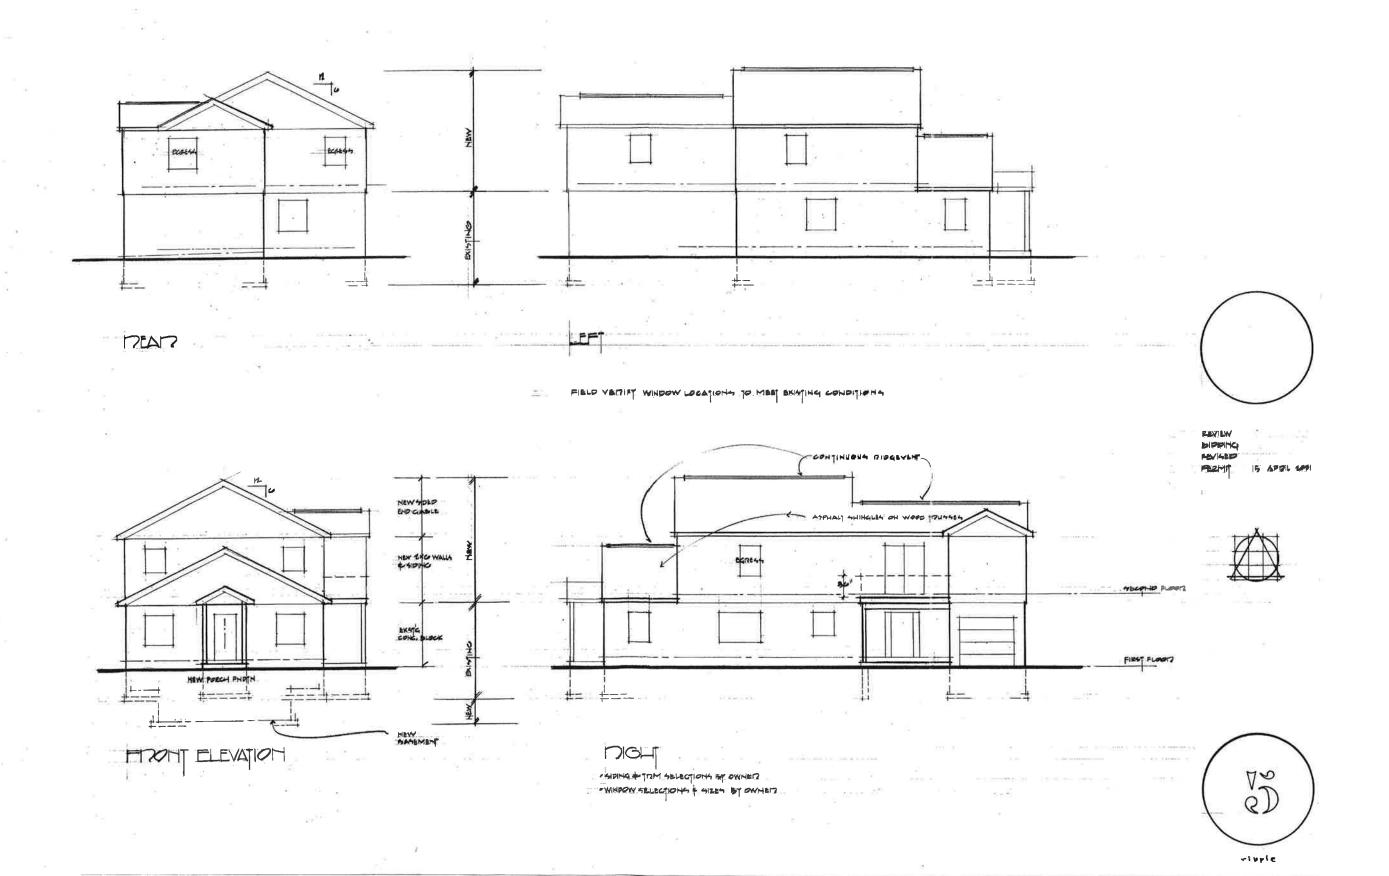

# **MEMO**

**DATE:** November 1, 2021

TO: Charter Township of Superior Zoning Board of Appeals

FROM: Richard Mayernik, Building/Zoning Official

RE: 10463 Cherry Hill - Micheal Ripple

The applicant proposes to demolish a portion of the front of his home, remodel, and add a second story. The proposed second floor addition will encroach into the required 75-foot front yard setback. Since the addition will encroach into the setback, a variance is required. (Section 16.05(2)(a)(1).

Assessing records indicate the home was built in 1950. The Township's first interim Zoning Ordinance was effective in 1948 with Ordinance #1 effective in 1951. At that time, the property was zoned AG-1, and the required front yard setback was 50 feet from the road right-of-way. The front yard setback was changed from 50 foot to 60 foot in 1978 (zoning district designation also changed to A-1) and then changed again from 60 foot to 75 foot in 1997. These ordinance changes affect Mr. Ripple's ability to construct an addition to his home.

Attached to this memo is a Kem-Tec survey which does not show enough detail to determine the homes' location. Also attached is a printout from the County's GIS system which indicates a dimension of 36.44 foot from the front of the existing home to the right-of-way line. This dimension is somewhat dependable but, exact accuracy cannot be guaranteed.

Also attached are documents indicating the Township issued permits in 1971 for the construction of an addition that extended 20'-4" towards Cherry Hill. That plan noted a dimension of 50-foot from the addition to the road edge. It appears that the Township should have reviewed the required 50-foot dimension based the location of the road-right-of-way line and not the road edge.

The Township changes to the front yard setback from 50 to 75 foot as well as the issuance of the 1971 building permit are items for the Boards consideration.