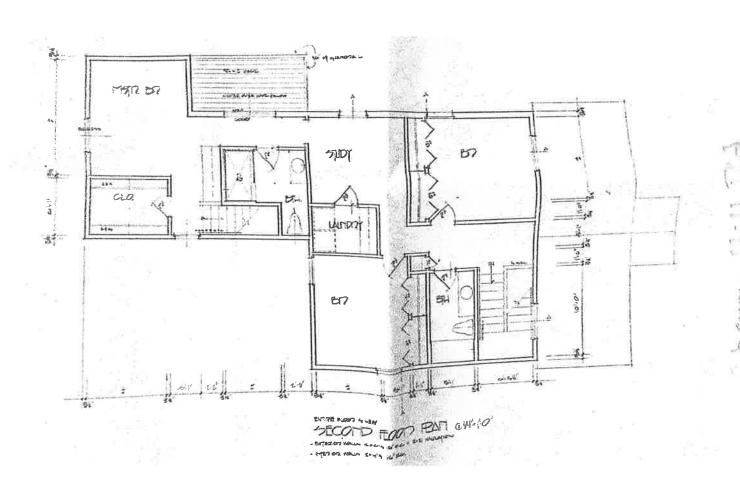

# **MEMO**

**DATE:** November 1, 2021

TO: Charter Township of Superior Zoning Board of Appeals

FROM: Richard Mayernik, Building/Zoning Official

RE: 10463 Cherry Hill - Micheal Ripple

The applicant proposes to demolish a portion of the front of his home, remodel, and add a second story. The proposed second floor addition will encroach into the required 75-foot front yard setback. Since the addition will encroach into the setback, a variance is required. (Section 16.05(2)(a)(1).