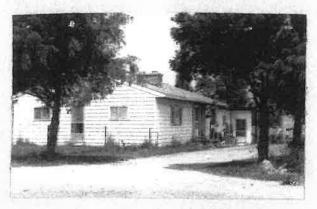

# **MEMO**

**DATE:** November 1, 2021

TO: Charter Township of Superior Zoning Board of Appeals

FROM: Richard Mayernik, Building/Zoning Official

RE: 10463 Cherry Hill - Micheal Ripple

The applicant proposes to demolish a portion of the front of his home, remodel, and add a second story. The proposed second floor addition will encroach into the required 75-foot front yard setback. Since the addition will encroach into the setback, a variance is required. (Section 16.05(2)(a)(1).

Assessing records indicate the home was built in 1950. The Township's first interim Zoning Ordinance was effective in 1948 with Ordinance #1 effective in 1951. At that time, the property was zoned AG-1, and the required front yard setback was 50 feet from the road right-of-way. The front yard setback was changed from 50 foot to 60 foot in 1978 (zoning district designation also changed to A-1) and then changed again from 60 foot to 75 foot in 1997. These ordinance changes affect Mr. Ripple's ability to construct an addition to his home.