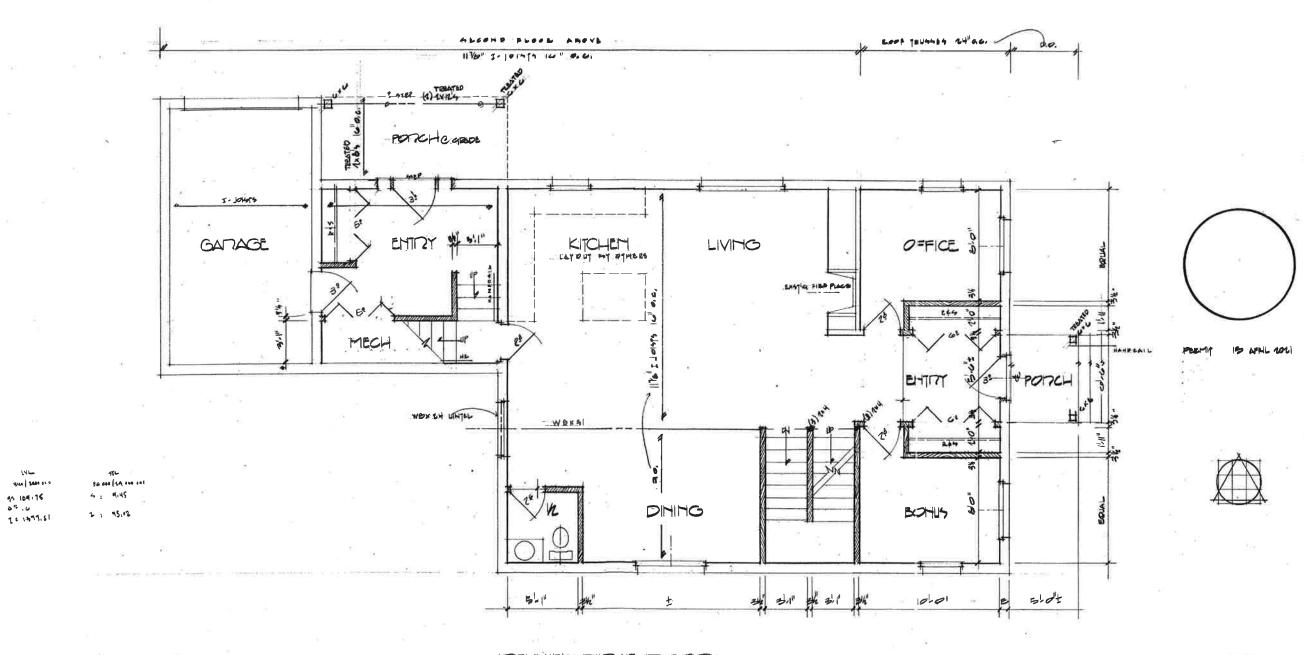

# **MEMO**

**DATE:** November 1, 2021

TO: Charter Township of Superior Zoning Board of Appeals

FROM: Richard Mayernik, Building/Zoning Official

RE: 10463 Cherry Hill - Micheal Ripple

The applicant proposes to demolish a portion of the front of his home, remodel, and add a second story. The proposed second floor addition will encroach into the required 75-foot front yard setback. Since the addition will encroach into the setback, a variance is required. (Section 16.05(2)(a)(1).

Assessing records indicate the home was built in 1950. The Township's first interim Zoning Ordinance was effective in 1948 with Ordinance #1 effective in 1951. At that time, the property was zoned AG-1, and the required front yard setback was 50 feet from the road right-of-way. The front yard setback was changed from 50 foot to 60 foot in 1978 (zoning district designation also changed to A-1) and then changed again from 60 foot to 75 foot in 1997. These ordinance changes affect Mr. Ripple's ability to construct an addition to his home.

Attached to this memo is a Kem-Tec survey which does not show enough detail to determine the homes' location. Also attached is a printout from the County's GIS system which indicates a dimension of 36.44 foot from the front of the existing home to the right-of-way line. This dimension is somewhat dependable but, exact accuracy cannot be guaranteed.