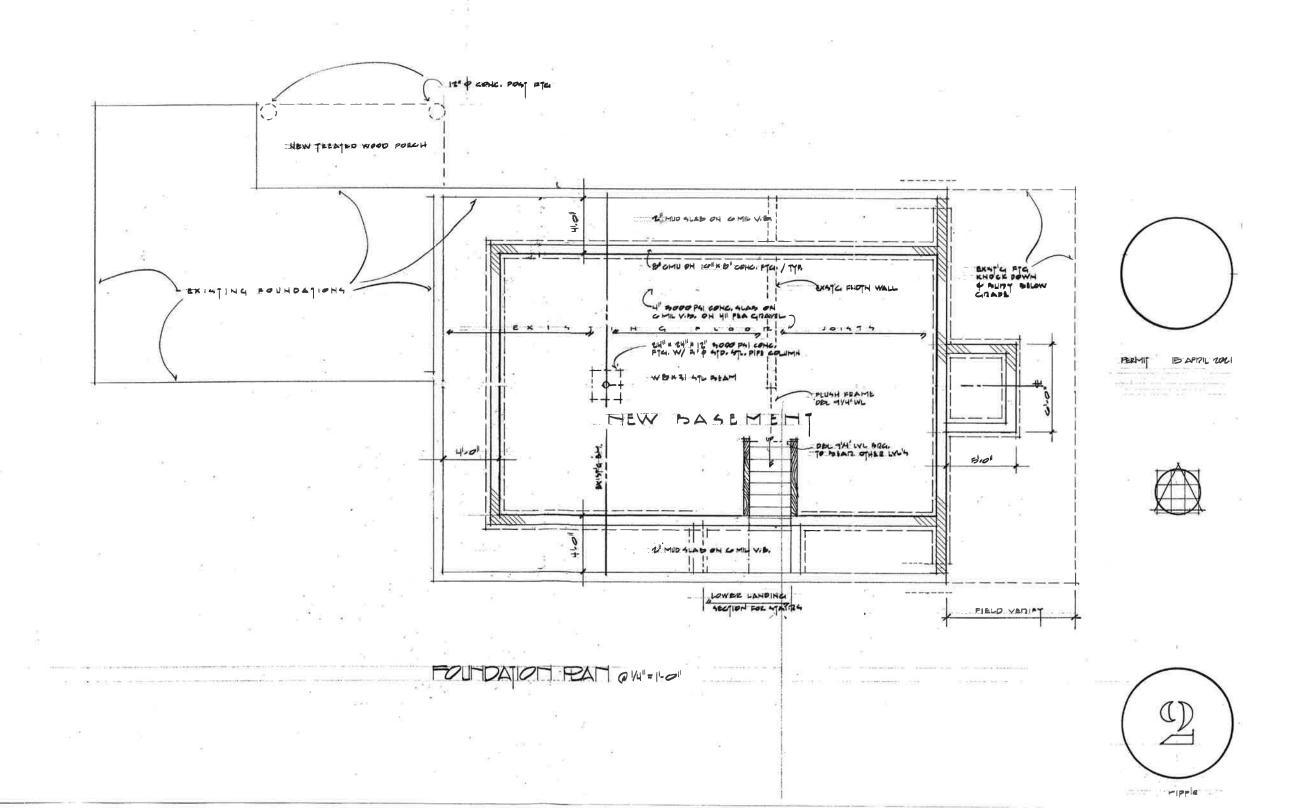

# **MEMO**

**DATE:** November 1, 2021

TO: Charter Township of Superior Zoning Board of Appeals

FROM: Richard Mayernik, Building/Zoning Official

RE: 10463 Cherry Hill - Micheal Ripple

The applicant proposes to demolish a portion of the front of his home, remodel, and add a second story. The proposed second floor addition will encroach into the required 75-foot front yard setback. Since the addition will encroach into the setback, a variance is required. (Section 16.05(2)(a)(1).

Assessing records indicate the home was built in 1950. The Township's first interim Zoning Ordinance was effective in 1948 with Ordinance #1 effective in 1951. At that time, the property was zoned AG-1, and the required front yard setback was 50 feet from the road right-of-way. The front yard setback was changed from 50 foot to 60 foot in 1978 (zoning district designation also changed to A-1) and then changed again from 60 foot to 75 foot in 1997. These ordinance changes affect Mr. Ripple's ability to construct an addition to his home.

Attached to this memo is a Kem-Tec survey which does not show enough detail to determine the homes' location. Also attached is a printout from the County's GIS system which indicates a dimension of 36.44 foot from the front of the existing home to the right-of-way line. This dimension is somewhat dependable but, exact accuracy cannot be guaranteed.