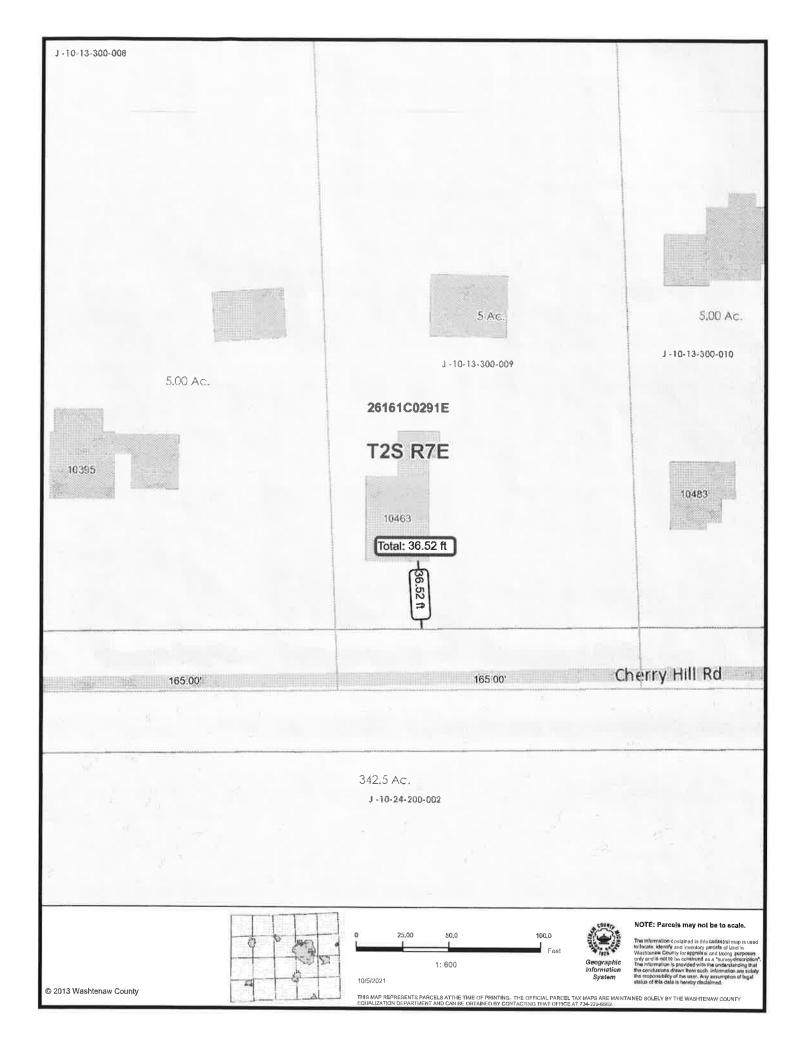

Variance from Section 3.101 (Dimensional Standards) for an addition and alterations of existing single-family dwelling in the front yard setback.

The property is located at 10463 Cherry Hill Road and is zoned A-1 (Agricultural District).

Parcel ID # J-10-13-300-009

A complete copy of the petition for variance is available for inspection or copying at the Township Hall 9:00 a.m. – 4:00 p.m. weekdays. Persons wishing to express their views may do so in person at the public hearing, or in writing addressed to the Zoning Board of Appeals at the above address. Superior Township will provide necessary reasonable auxiliary aids and services to individuals with disabilities upon four (4) business days notice to the Township. Individuals requiring auxiliary aids or services should contact Superior Charter Township by writing the Township Clerk.

Attached to this memo is a Kem-Tec survey which does not show enough detail to determine the homes' location. Also attached is a printout from the County's GIS system which indicates a dimension of 36.44 foot from the front of the existing home to the right-of-way line. This dimension is somewhat dependable but, exact accuracy cannot be guaranteed.