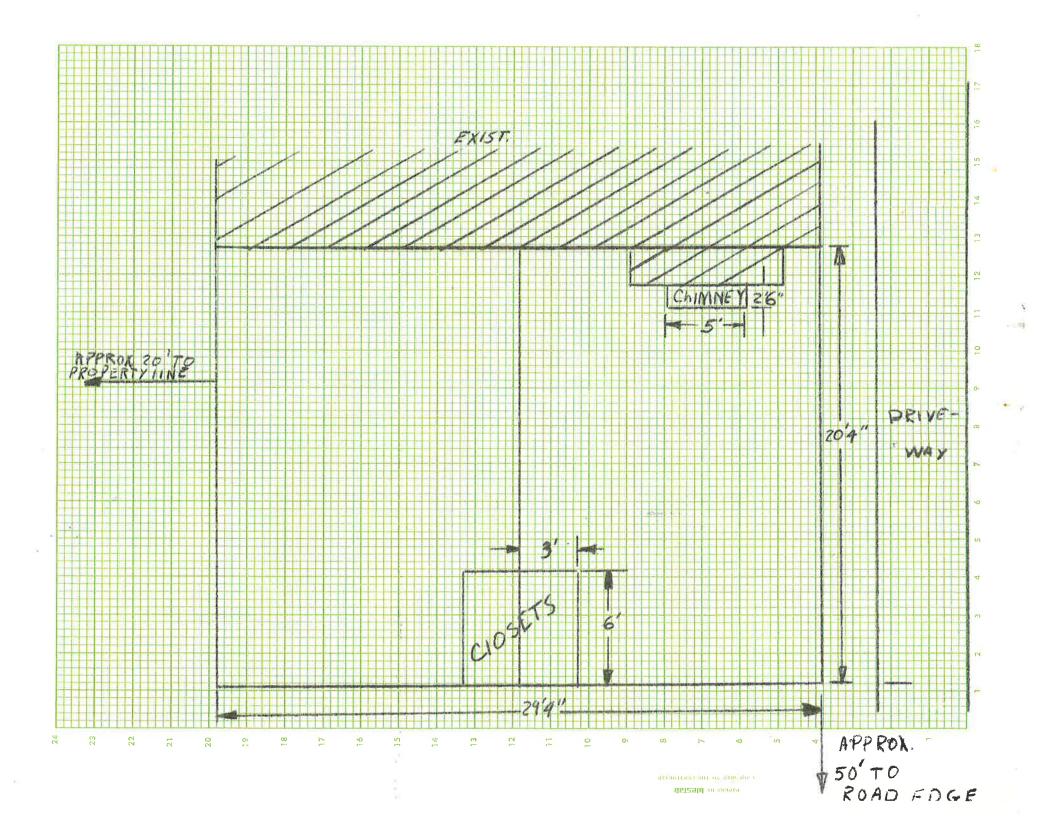

Also attached are documents indicating the Township issued permits in 1971 for the construction of an addition that extended 20'-4" towards Cherry Hill. That plan noted a dimension of 50-foot from the addition to the road edge. It appears that the Township should have reviewed the required 50-foot dimension based the location of the road-right-of-way line and not the road edge.

# Existing Driveway

<- Z

<- >=

, Field Bed THUK TANK. Exiting Foot print From Road - 1-15-Driveway marass Line

|                                | RIOR TOWNSHIP            |          |                   |                                | 1.0-   |                                                                                              | OWNER      | SHIP HISTORY   | DATE                        | R.S. o<br>Sales Pr |                   | BUILDIN     | IG PERMI                 | rs        | DATE                | AMOUN'   |
|--------------------------------|--------------------------|----------|-------------------|--------------------------------|--------|----------------------------------------------------------------------------------------------|------------|----------------|-----------------------------|--------------------|-------------------|-------------|--------------------------|-----------|---------------------|----------|
| SU - 13-5E J-10-013-016-00 LOT |                          |          |                   |                                |        |                                                                                              | JVAN R. S  | EM-TOW/        | 9/4/2                       |                    |                   | 495 NewRoof |                          |           | 6/96                | 1,500    |
|                                |                          | 1 -      |                   |                                |        |                                                                                              | 7 2681-346 | W              |                             |                    |                   | 77-6325     |                          | lack      | 5-33                | 3,50     |
| ADDRES                         | ss 10463 CHERRY          | MILL PL  | 2                 |                                |        |                                                                                              | JAMES & NE | NOV RICKAR     | 10                          |                    |                   | 98-0300     |                          |           | 8-2                 | 13 30    |
| 110                            | AU TV                    |          | 165               | J 10-13                        | -300   | D-009 C26-W.RI<br>BHNNY-JAMES O. N                                                           | CITI PINAN | CIAL 54658/535 | 12-13                       |                    |                   |             | ð                        | U         | 2.30                | 16.      |
| yr                             | AV TV                    |          |                   | _CAVI                          | מר     | Mark OZD KAMIE                                                                               | 81150 2,40 | PTA-           | 12-13                       | 190,14             | 9                 |             |                          |           |                     |          |
| 2008                           | 75,600 44,485            | N        |                   | SATE                           | ne Ji  | THAN YOUNGS OF IV                                                                            | THEY THINK | RD PITTE PAPE  | 806 9-4                     | 27.00              | 12)               |             |                          |           |                     |          |
| 2009                           | 70,600 46,442            | 9        |                   | YPSI                           | ANT    | ERRY HILL RD<br>I MI 48198                                                                   |            | RISOLA         | I MEDIC                     | 9 1.00             | +-                |             | _                        |           |                     |          |
|                                | 60,100 60,100            | K        |                   | *OLD                           | SID.   | - J 10-013-0                                                                                 | 016-00     |                |                             |                    |                   |             |                          |           |                     |          |
|                                |                          |          | 5.00Az            | COM                            | ATS    | 1/4 PCST OF<br>IN S LINE OF<br>OF BEG. TH N<br>10 RDS IN N<br>OF SW 1/4, TH<br>E 1C RDS IN S | SEC, TH    | ***            |                             |                    | -                 |             |                          |           |                     |          |
| 2012                           | 58,800 58,800            |          |                   | FOR                            | PL     | OF BEG. TH N                                                                                 | 80         | -              |                             |                    | -                 |             |                          |           |                     |          |
|                                |                          |          |                   | OF S                           | 1/2    | N 10 RDS IN N                                                                                | LINE       | ******         |                             | 2011               | +                 | 75.5        |                          |           |                     |          |
|                                |                          |          |                   | RDS,                           | TH     | E 10 RDS IN S                                                                                | LINE       | ********       |                             |                    | TOPOGI            | RAPHY       |                          | 4. LAND I | MPROV               | /EMENT   |
|                                |                          |          |                   | OF SI                          | CT     | PART OF S 1/2                                                                                | G.         | 3 3            |                             | 1                  | Level             |             |                          | Water     |                     |          |
|                                |                          |          | 20                | 1.77                           |        |                                                                                              |            | -              | ercirely.                   |                    | High              |             |                          |           | ary Sewe<br>n Sewer | er       |
|                                |                          |          | 3                 | SEC.                           | 13 1   | 125 R7F 5.00 A                                                                               | C.         |                |                             |                    | Rolling           |             |                          | Elect     |                     | H -      |
|                                |                          |          |                   |                                |        |                                                                                              |            |                |                             |                    | Rocky             |             |                          | Gas       | & Gutte             |          |
|                                |                          |          | 1                 |                                | 51     | n                                                                                            |            |                |                             |                    | Swampy<br>Wooded  |             |                          | Pavec     |                     | <u> </u> |
|                                |                          |          | 1                 |                                | 0.00   | 3 ROW "                                                                                      |            |                |                             |                    | Landsca           | ped         |                          | Dirt S    |                     | 1213     |
|                                |                          |          | 1                 |                                |        | 3 Row 1<br>7 not ac                                                                          | 7 7        |                |                             |                    |                   |             | -                        | Side I    | vark                |          |
|                                |                          |          |                   |                                | 4.8    | and we                                                                                       |            |                | 7                           |                    | Deli.             |             |                          |           | c System            | 1        |
|                                |                          |          |                   |                                |        |                                                                                              |            |                |                             |                    |                   | ESIDENTIA   | LIANDE                   | Total     |                     |          |
|                                |                          |          |                   |                                |        |                                                                                              |            |                |                             | Depth              | Depth             | Front FL    | Equiv. Ft.<br>or Sq. Ft. |           |                     | nd Value |
|                                |                          |          |                   |                                |        |                                                                                              |            | 7.000          |                             |                    | Factor            |             | or Sq. Ft.               |           |                     | 7. 4.    |
|                                |                          |          |                   |                                |        |                                                                                              |            |                |                             |                    |                   |             |                          |           |                     |          |
|                                |                          |          |                   | CHEROJALL                      | 10     |                                                                                              |            |                |                             |                    |                   |             |                          |           |                     |          |
|                                |                          |          |                   |                                |        | SCALE = 1" = 300                                                                             |            |                |                             | AGR                | AGRICULTURAL LAND |             |                          |           |                     |          |
| 3.71                           | First V. M. S.           |          |                   | A CCECCMEN                     | T CLIN | ANA DV                                                                                       |            |                |                             | Mar                | oll-              | Aeres       | TVACON                   | latue     | BOR.                | re       |
|                                |                          |          |                   | ASSESSMEN                      | 1 2014 | IIVIARY                                                                                      |            | 3 1 3 3        |                             | 120                |                   | 53,800      |                          |           |                     |          |
| ear                            | Reason for Assmt. Change |          | Assessed<br>Value | Brd. of Review<br>Tax Tribunal | Year   | Reason for Assmt                                                                             | Change     | Assessed Br    | d. of Review<br>ax Tribunal | 300                |                   | 55/200      |                          |           |                     |          |
| 426                            |                          |          | 11000             | Little Tally                   | 90     |                                                                                              |            | 27 600         |                             | ಎರ್                |                   | 57,400      |                          |           |                     |          |
| 7/28                           |                          |          | 12500             |                                | 91     |                                                                                              | Kasha I P  | 30,100         | HELEVER                     | 200                |                   | 74,400      |                          | 683       |                     |          |
| 79                             |                          |          | 15000             |                                | 92     |                                                                                              |            | 30,100         |                             | 200                |                   | 22,100      | 40,                      | 595       |                     | 122010   |
| 50                             |                          |          | 18500             |                                | 93     |                                                                                              |            | 31 000         | 61-51-09                    | 200                |                   | 79,000      | 41.                      | 934       | -10                 |          |
| 182                            |                          |          | 20800             |                                | 94     |                                                                                              |            | 32000          |                             | 200                |                   | 82,100      | 43,                      | 485       |                     |          |
| 3                              |                          | 131 IN F | 20800             |                                | 95     | +180045                                                                                      |            | 33, 800        | 100 34, 174                 | Total L            | DESCRIPTION OF    | DESCRIP     |                          |           | 26                  | 400      |
| 3                              |                          | SPE I    | 20800             |                                | 96     |                                                                                              | THE PLANE  | 33,800         |                             | Total Ir           | nproverne         | ents        |                          | N = I = Y | 28                  | 1900     |
| State of the last              |                          | 2250     | 2.3000            |                                | 97     |                                                                                              | T.V.       | 33,800         |                             | Total L            | and & Im          | provements  |                          | 1 18      | 551                 |          |
| TAD                            |                          |          |                   |                                |        |                                                                                              |            |                |                             | the street of      | -                 | 1           |                          |           | - mass 211          | 7 7/01-  |
| 83 AD                          |                          |          | 24200             |                                | GR     |                                                                                              | 34.662     | 35,800         | V                           | 303                | 00 78             | 44600       | 80                       |           |                     |          |