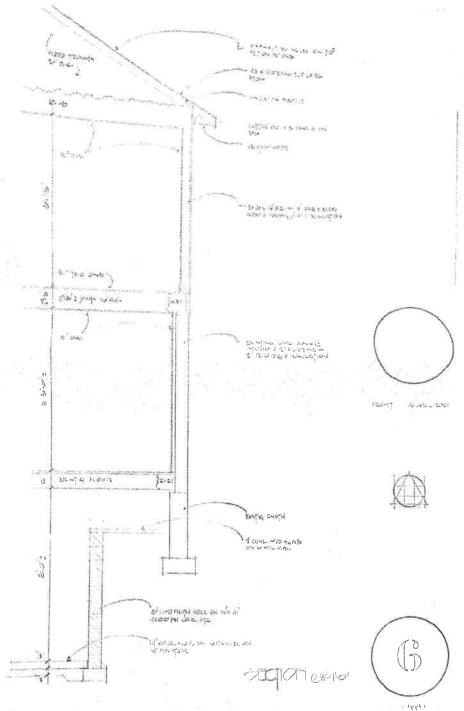

# **MEMO**

**DATE:** November 1, 2021

TO: Charter Township of Superior Zoning Board of Appeals

FROM: Richard Mayernik, Building/Zoning Official

RE: 10463 Cherry Hill - Micheal Ripple

The applicant proposes to demolish a portion of the front of his home, remodel, and add a second story. The proposed second floor addition will encroach into the required 75-foot front yard setback. Since the addition will encroach into the setback, a variance is required. (Section 16.05(2)(a)(1).

Assessing records indicate the home was built in 1950. The Township's first interim Zoning Ordinance was effective in 1948 with Ordinance #1 effective in 1951. At that time, the property was zoned AG-1, and the required front yard setback was 50 feet from the road right-of-way. The front yard setback was changed from 50 foot to 60 foot in 1978 (zoning district designation also changed to A-1) and then changed again from 60 foot to 75 foot in 1997. These ordinance changes affect Mr. Ripple's ability to construct an addition to his home.