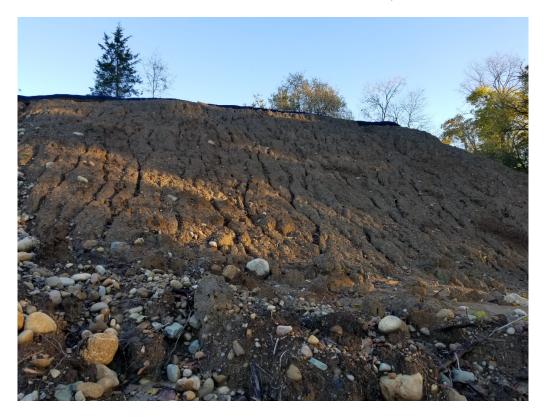

Mr. Schuster informed the Board the soil erosion has put a stop work order on the site for over a month ago. He asked the Board to require a permit. He explains his interpretation of Ordinance #163 again.