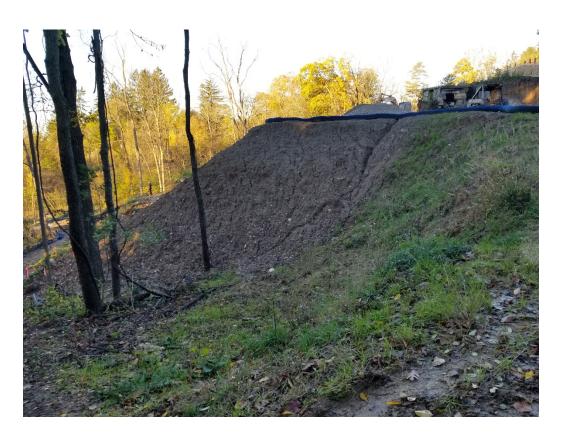

Mr. Schuster informed the Board the soil erosion has put a stop work order on the site for over a month ago. He asked the Board to require a permit. He explains his interpretation of Ordinance #163 again.