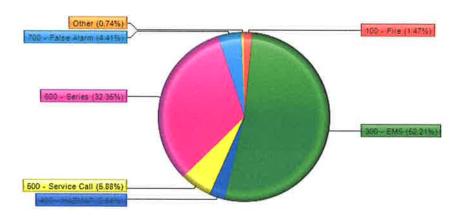

#### Fire Incident Type Breakdown

| Incident Type Group |     |
|---------------------|-----|
| 100 - Fire          | 2   |
| 300 - EMS           | 71  |
| 400 - HAZMAT        | 4   |
| 500 - Service Call  | 8   |
| 600 - Series        | 44  |
| 700 - False Alarm   | 6   |
| Other               | i   |
|                     | 136 |