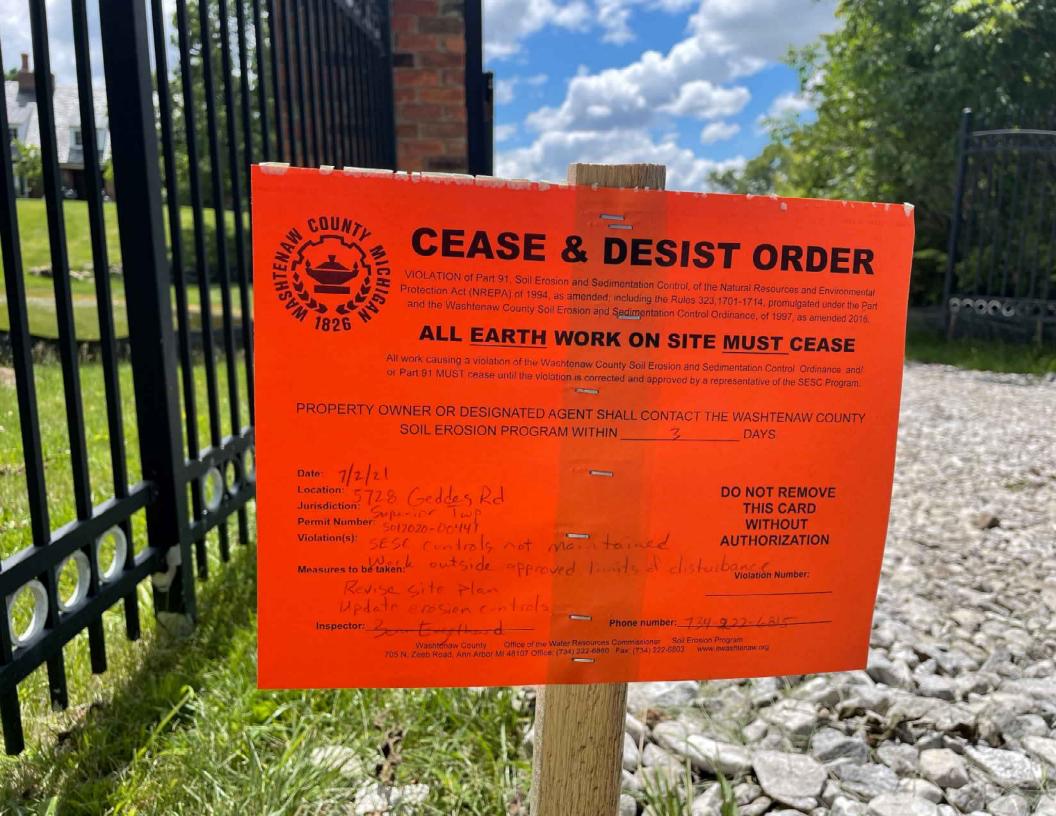

10-12-2018                                                                                                                                                                    |                            |                                                                                                 | 12-2018                                  |                                             |
| Name and title, if signer is other than the owner                                                                                                                             | Daytime Phone Number       | 3235                                                                                            | E-mail Add                               | fress                                       |

# Exhibit 5





## Why am I appealing

- Specifically to request that Township Trustees find that 5728 Geddes and its efforts to create an access involving 5766 Geddes requires a Permit under Private Road Ordinance 163 of 2004
  - Overturn decision of zoning official that the construction in 2021 is 'exempt' despite no physical existence or a drive for 15+ years
  - Observe the clear prohibition in Ord 163 from constructing, altering, or extending a private road without a permit

or

 Use the discretion of the trustees under the ordinance, by resolution, to find that compliance with the ordinance and obtaining a permit is otherwise necessary to protect and promote the public health, safety and welfare in accordance with the purposes of this Ordinance

## Summarize Everything

There is no exemption in