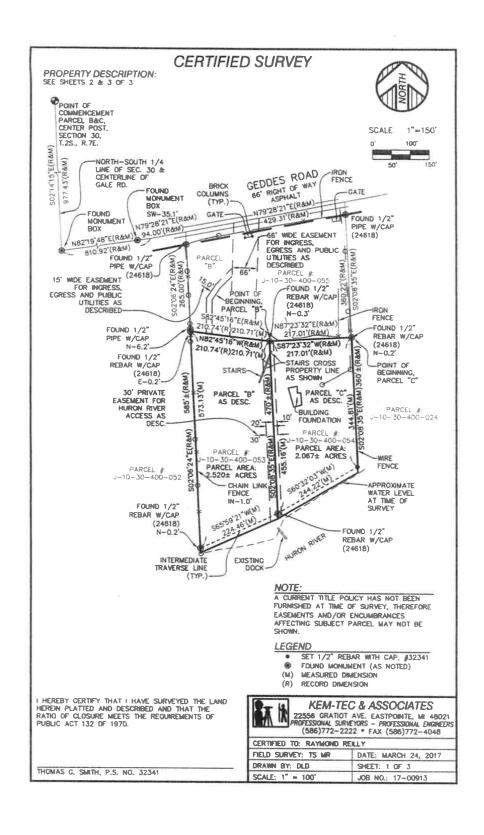

82-45-16 E 210.74 FT, TH N 87-23-32 E 217.01 FT TO POB, TH S 87-23-32 W 217.01 FT, TH S 02-08-35 E 470' TO WATERS EDGE, TH N'ELY TO PT BRG S 02-08-35 EFROM POB, TH N 02-08-35 W 360' TO POB. PT OF SE 1/4 SEC 30, T2S-R7E. 2.12 AC.

COMBINED ON 07/16/2018 WITH J -10-30-400-053 INTO J -10-30-400-061;

Your land combination has been completed by the Assessing Department. The 2018 summer and winter tax bills will show the original two parcel numbers, legal descriptions and acreage amounts as noted above.

Below is the new legal description, parcel number, and acreage amount that will take effect for the 2019 tax year and will reflect on the 2019 tax bill.

5728

If you have any questions please feel free to contact me at your convenience.

Thank you, Paula Calopisis, Superior Township Assessor



#### CERTIFIED SURVEY

#### PROPERTY DESCRIPTION:

COMMENCING AT THE CENTER OF SECTION 30, T2S, R7E, SUPERIOR TOWNSHIP, WASHTENAW COUNTY, STATE OF MICHIGAN; THENCE S02"14"15"E 977.43 FEET ALONG THE NORTH AND SOUTH 1/4 LINE OF SAID SECTION AND CENTERLINE OF GALE ROAD AS SHOWN ON THE PLAT OF "BURR OAK" SUBDIMISION AS RECORDED IN LIBER 23 OF PLATS, PAGES 51-54, WASHTENAW COUNTY RECORDS; THENCE N82"9"48"E 810.92 FEET ALONG THE CENTERLINE OF GEDDES ROAD (FORMERLY POTAWATOMIE TRAIL); THENCE CONTINUING ALONG SAID CENTERLINE N79"28'21"E 94.00 FEET; THENCE S02"08'24"E 265.00 FEET; THENCE S82"45'16"E 210.74 FEET FOR A PLACE OF BEGINNING; THENCE N82'45'16"W 210.74 FEET; THENCE S02'06'24"E 585 FEET MORE OR LESS TO THE WATER'S EDGE OF THE HURON RIVER; THENCE NORTHEASTERLY ALONG SAID WATER'S EDGE TO A