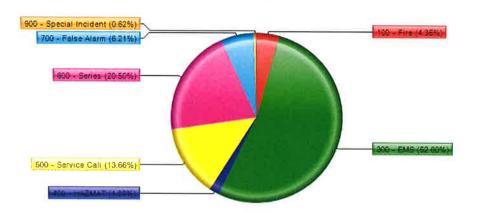

#### Fire Incident Type Breakdown

| Incident Type Group    |     |
|------------------------|-----|
| 100 - Fire             | 7   |
| 300 - EMS              | 85  |
| 400 - HAZMAT           |     |
| 500 - Service Call     | 22  |
| 600 - Series           | 33  |
| 700 - False Alarm      | 10  |
| 900 - Special Incident | 1   |
|                        | 161 |