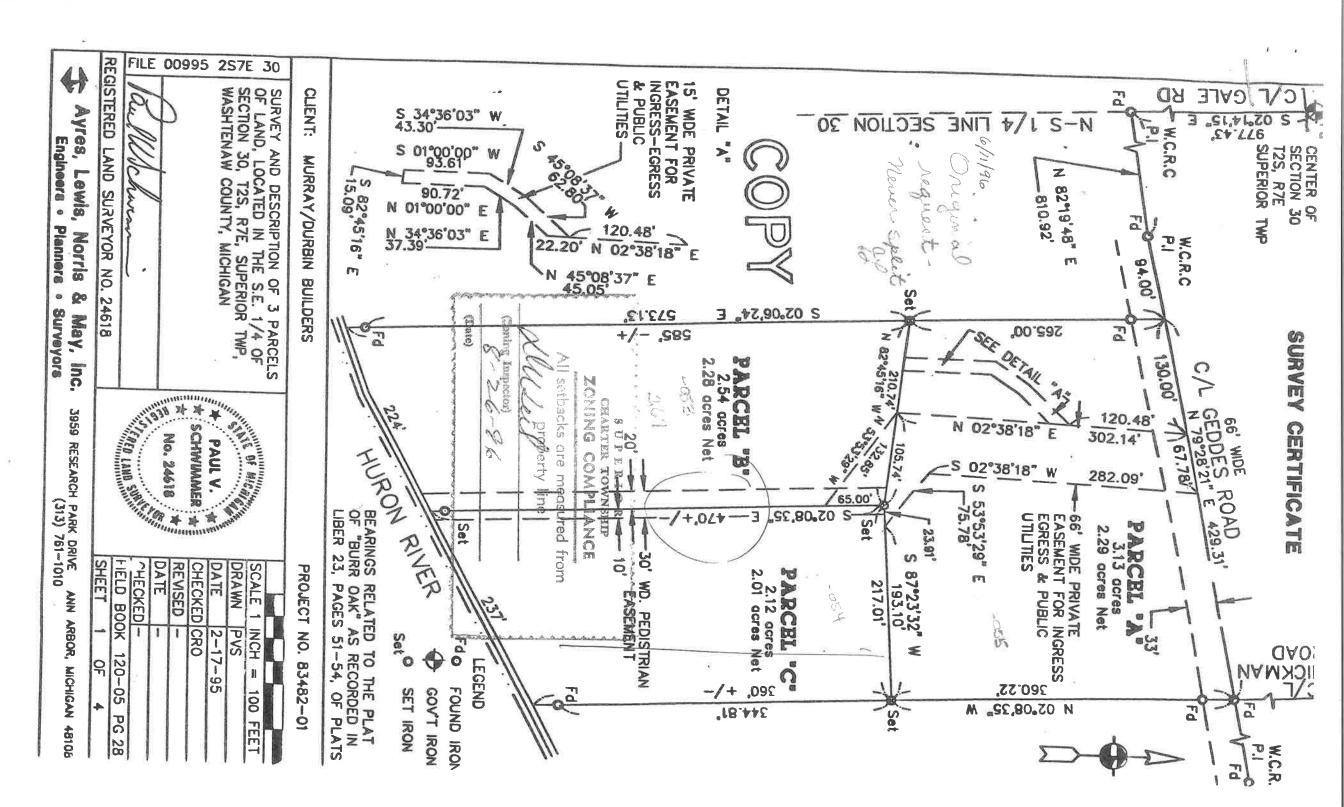

d, it is my determination that the existing 66' easement is exempt from the 2004 Private Road Ordinance. There is no reference in the Ordinance requiring the private road to have been constructed in order to be exempt.

Mr. Schuster contends that the combination of parcels 'B' and 'C' creates a "new" parcel which triggers the requirement for a Private Road Permit. I believe the clear intent of the Ordinance is to require a permit for new additional lots. It would be illogical for the Township to enact an Ordinance that would not require a permit for an existing easement serving two homes but would require a permit if the two lots were combined so that only one home was served.

For the above stated reasons, I would ask the Board to uphold my determinations and deny Mr. Schuster's appeal.





COMPINE PARCEL

AND

DISTRICT

Zoning Inspector)

12-18

(Date)



## ORDINANCE 163 – PRIVATE ROAD ORDINANCE PAGE 163 - 2

County Road Commission. The Washtenaw County Road Commission.

Lot. A parcel of land with at least sufficient size to meet the minimum requirements for use excluding any street or other right-of-way and any easement area for a private street.

Maintenance Agreement. An agreement executed by the owner(s) of a private road that provides the terms for maintaining the private road and the financing thereof.

Permit. A private road permit issued pursuant to this ordinance.

*Private Road.* A road, street or driveway serving two or more residential properties under private ownership which has been constructed for the purpose of providing access to adjoining property whic