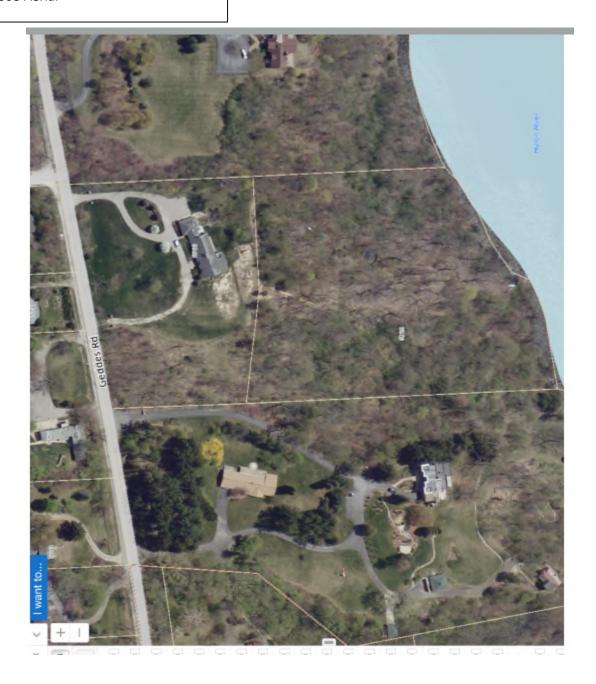

# C. <u>RESOLUTION 2021-40, APPROVE THE PURCHASE OF A THREE-ACRE PARCEL ON CHERRY HILL ROAD</u>

Supervisor Schwartz stated the bid went up to \$35,000.00. The law has changed significantly in the past two years due to the Supreme Court ruling where they foreclosed on a home in Oakland County for \$6.00. This was thought to be unconstitutional, and the law changed. The minimum you can get the property for is \$16,495.00. Supervisor Schwartz proposes the three-acre parcel be named after Betty Meyers, who has lived in the Township for ninety-four years and takes care of the Free Church cemetery. She has been very involved with the Township her whole life.

**WHEREAS**, the property is one of the few headwaters for the lower Rouge River system and feeds the Kimmel Drain. There is also a small part of the parcel that could support the construction of a structure.

**WHEREAS**, this parcel is adjacent to a one-acre parcel already owned by the Township at the corner of Cherry Hill Road and Prospect, so this acquisition would give the Township four-acres of protected wetlands.