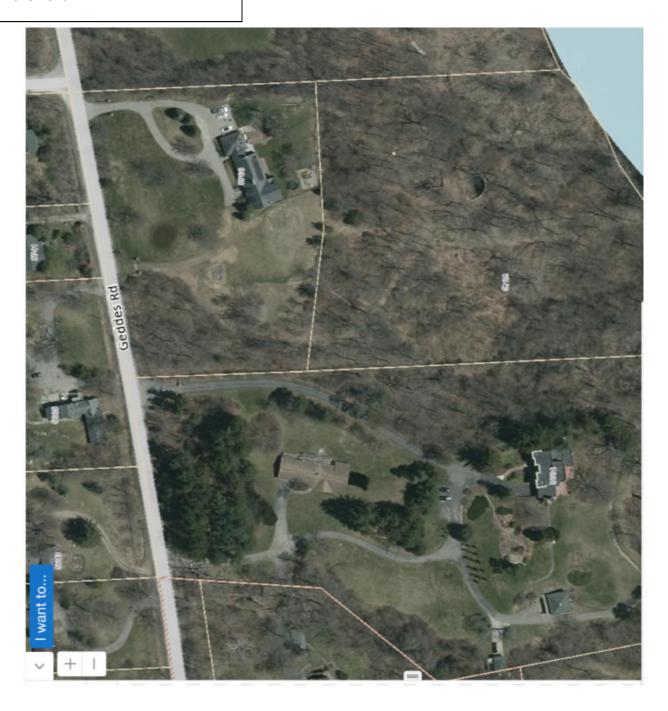

# C. <u>RESOLUTION 2021-40, APPROVE THE PURCHASE OF A THREE-ACRE PARCEL ON CHERRY HILL ROAD</u>

Supervisor Schwartz stated the bid went up to \$35,000.00. The law has changed significantly in the past two years due to the Supreme Court ruling where they foreclosed on a home in Oakland County for \$6.00. This was thought to be unconstitutional, and the law changed. The minimum you can get the property for is \$16,495.00. Supervisor Schwartz proposes the three-acre parcel be named after Betty Meyers, who has lived in the Township for ninety-four years and takes care of the Free Church cemetery. She has been very involved with the Township her whole life.

**WHEREAS**, the property is one of the few headwaters for the lower Rouge River system and feeds the Kimmel Drain. There is also a small part of the parcel that could support the construction of a structure.

**WHEREAS**, this parcel is adjacent to a one-acre parcel already owned by the Township at the corner of Cherry Hill Road and Prospect, so this acquisition would give the Township four-acres of protected wetlands.