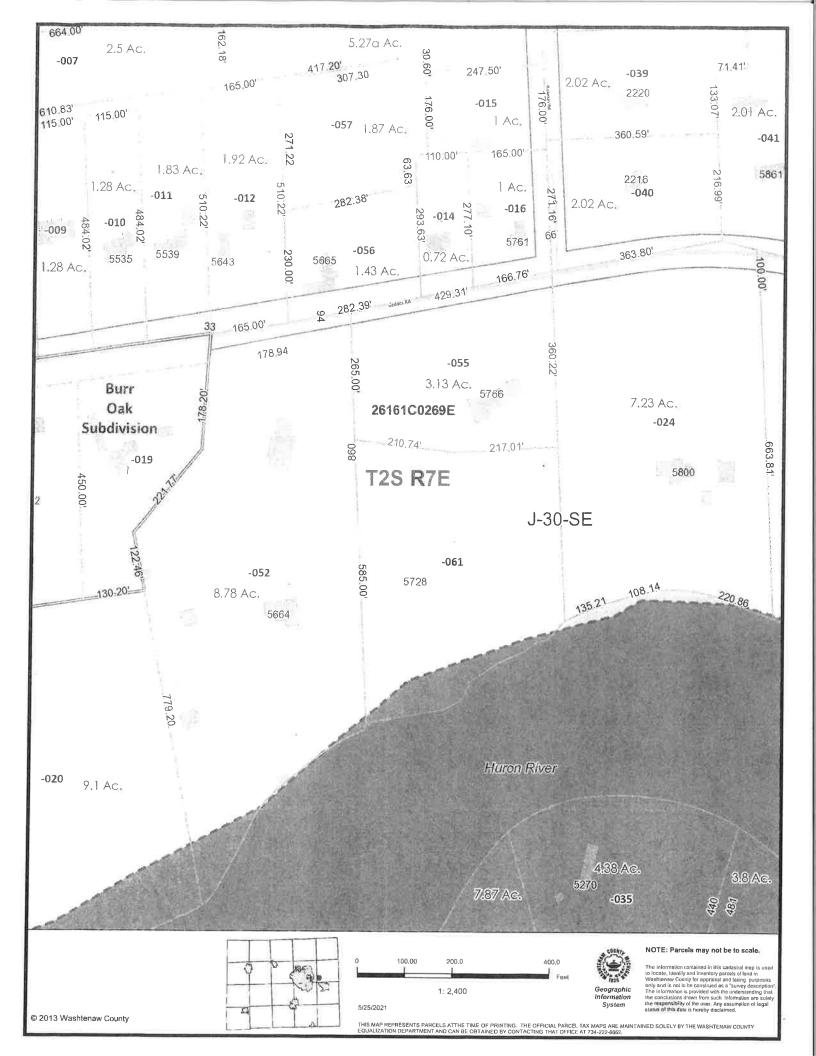

om the 2004 Private Road Ordinance. There is no reference in the Ordinance requiring the private road to have been constructed in order to be exempt.

Mr. Schuster contends that the combination of parcels 'B' and 'C' creates a "new" parcel which triggers the requirement for a Private Road Permit. I believe the clear intent of the Ordinance is to require a permit for new additional lots. It would be illogical for the Township to enact an Ordinance that would not require a permit for an existing easement serving two homes but would require a permit if the two lots were combined so that only one home was served.

For the above stated reasons, I would ask the Board to uphold my determinations and deny Mr. Schuster's appeal.





COMPINE PARCEL

AND

DISTRICT

Zoning Inspector)

12-18

(Date)



## ORDINANCE 163 – PRIVATE ROAD ORDINANCE PAGE 163 - 2

County Road Commission. The Washtenaw County Road Commission.

Lot. A parcel of land with at least sufficient size to meet the minimum requirements for use excluding any street or other right-of-way and any easement area for a private street.

Maintenance Agreement. An agreement executed by the owner(s) of a private road that provides the terms for maintaining the private road and the financing thereof.

Permit. A private road permit issued pursuant to this ordinance.

*Private Road.* A road, street or driveway serving two or more residential properties under private ownership which has been constructed for the purpose of providing access to adjoining property which has not been accepted as a public road by the Washtenaw County Road