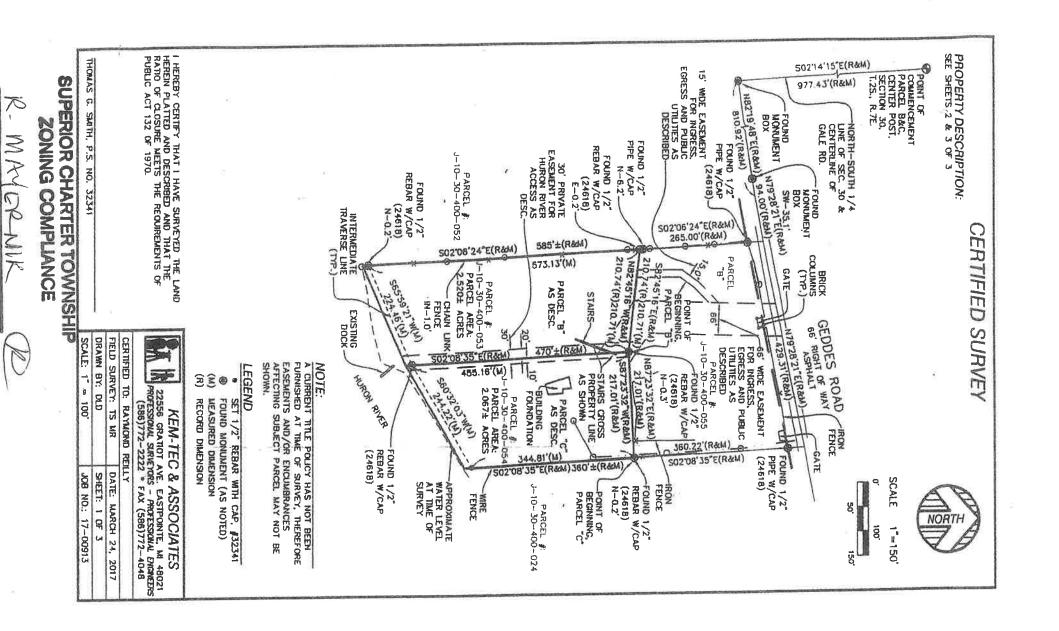

it is my determination that the existing 66' easement is exempt from the 2004 Private Road Ordinance. There is no reference in the Ordinance requiring the private road to have been constructed in order to be exempt.

Mr. Schuster contends that the combination of parcels 'B' and 'C' creates a "new" parcel which triggers the requirement for a Private Road Permit. I believe the clear intent of the Ordinance is to require a permit for new additional lots. It would be illogical for the Township to enact an Ordinance that would not require a permit for an existing easement serving two homes but would require a permit if the two lots were combined so that only one home was served.

For the above stated reasons, I would ask the Board to uphold my determinations and deny Mr. Schuster's appeal.





COMPINE PARCEL

AND

DISTRICT

Zoning Inspector)

12-18

(Date)



## ORDINANCE 163 – PRIVATE ROAD ORDINANCE PAGE 163 - 2

County Road Commission. The Washtenaw County Road Commission.

Lot. A parcel of land with at least sufficient size to meet the minimum requirements for use excluding any street or other right-of-way and any easement area for a private street.

Maintenance Agreement. An agreement executed by the owner(s) of a private road that provides the terms for maintaining the private road and the financing thereof.

Permit. A private road permit issued pursuant to this ordinance.

*Private Road.* A road, street or driveway serving two or more residential properties under private ownership which has been constructed for the purpose of providing access to adjoining property which