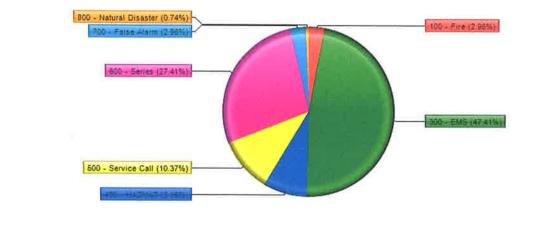

#### Fire Incident Type Breakdown

| Incident Type Group    |     |
|------------------------|-----|
| 100 - Fire             | .4  |
| 300 - EMS              | 64  |
| 400 - HAZMAT           | 11  |
| 500 - Service Call     | 14  |
| 600 - Serles           | 37  |
| 700 - False Alarm      | .4  |
| 800 - Natural Disaster | 1   |
|                        | 135 |