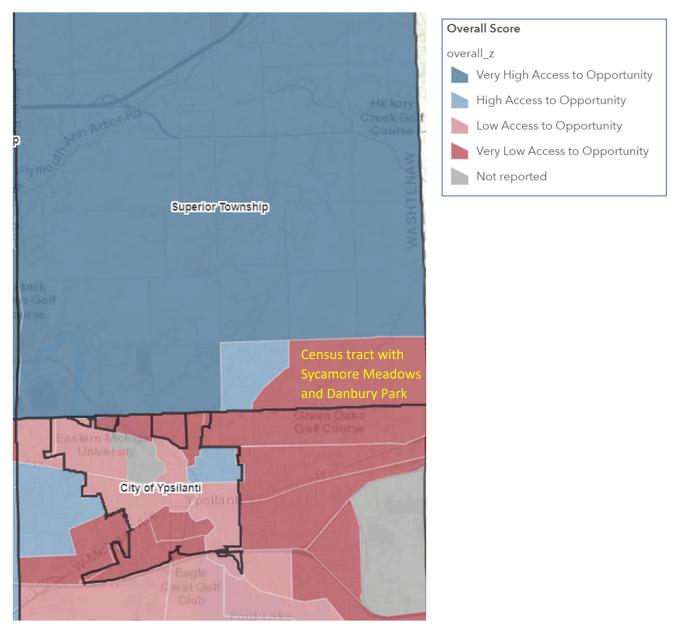

#### A. CITIZEN COMMENTS

- Jan Piert, 2172 Anns Way, voiced her support to allow all the American Rescue Plan (ARP) funds to be used in Sycamore Meadows and Danbury Park Manor area.
- Kelly Goolsby voiced her opinion for the \$1.4 million American Rescue Plan (ARP) funds to be used for Sycamore Meadows and Danbury Park Meadows residents on tutoring, affordable internet, transportation, 24-hour daycare, more swings at the playground, and programming for teens.
- Marsha Moore would like to see more sidewalks, crosswalks, and lighting on Harris Road and MacArthur Boulevard.
- Supervisor Schwartz reported on applying for the \$1.4 million ARP funds. The funds have not been allocated. Clerk Findley stated the funds would be allocated in the middle of September. Supervisor Schwartz explained how the funds could be spent. The Township has greatly supported the construction of the Ypsilanti District Library which will support the Sycamore Meadows and Danbury Park Manor residents.
- Kelly Goolsby asked if the public would be allowed to voice their opinions on how the funds would be spent or if the Board of Trustees would just make the decision. Supervisor Schwartz stated the Board of Trustees would take into consideration the opinions of the residents/public. The Board will probably have to have a few work sessions to determine how the ARP funds are spent.
- Jan Piert asked if anyone on the Board of Trustees would like to come to Sycamore Meadows to meet with any of the residents firsthand. All the Board members present agreed to this. Jan informed the Board that the Washtenaw County Board of Commissioners would like to team up with the Township Board to determine funding for the Sycamore Meadows and Danbury Park Manor area.
- Supervisor Schwartz responded the Township Board does work together with the Washtenaw County Board of Commissioners.
- Treasurer McKinney stated she is in support of the Sycamore Meadows and Danbury Park Manor area receiving some ARP funding but informed the public that the area has come a long way. The Township has helped tear down the party store on MacArthur Boulevard and continue to clean up the trash in the area. The Township has helped fund the lighting on MacArthur Boulevard and continues to do so.