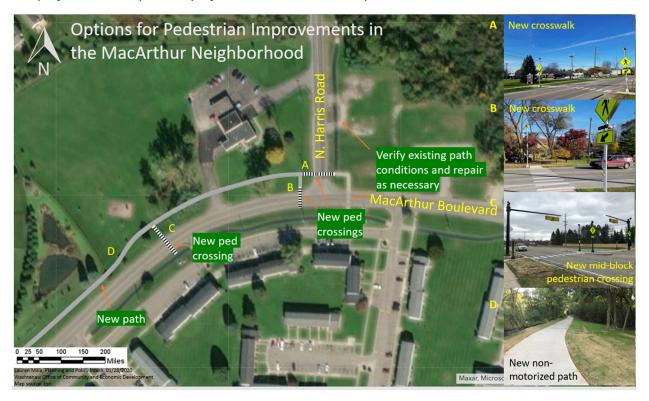

#### A. CITIZEN COMMENTS

- Jan Piert, 2172 Anns Way, voiced her support to allow all the American Rescue Plan (ARP) funds to be used in Sycamore Meadows and Danbury Park Manor area.
- Kelly Goolsby voiced her opinion for the \$1.4 million American Rescue Plan (ARP) funds to be used for Sycamore Meadows and Danbury Park Meadows residents on tutoring, affordable internet, transportation, 24-hour daycare, more swings at the playground, and programming for teens.
- Marsha Moore would like to see more sidewalks, crosswalks, and lighting on Harris Road and MacArthur Boulevard.
- Supervisor Schwartz reported on applying for the \$1.4 million ARP funds. The funds have not been allocated. Clerk Findley stated the funds would be allocated in the middle of September. Supervisor Schwartz explained how the funds could be spent. The Township has greatly supported the construction of the Ypsilanti District Library which will support the Sycamore Meadows and Danbury Park Manor residents.
- Kelly Goolsby asked if the public would be allowed to voice their opinions on how the funds would be spent or if the Board of Trustees would just make the decision. Supervisor Schwartz stated the Board of Trustees would take into consideration the opinions of the residents/public. The Board will probably have to have a few work sessions to determine how the ARP funds are spent.
- Jan Piert asked if anyone on the Board of Trustees would like to come to Sycamore Meadows to meet with any of the residents firsthand. All the Board members present agreed to this. Jan informed the Board that the Washtenaw County Board of Commissioners would like to team up with the Township Board to determine funding for the Sycamore Meadows and Danbury Park Manor area.
- Supervisor Schwartz responded the Township Board does work together with the Washtenaw County Board of Commissioners.
- Treasurer McKinney stated she is in support of the Sycamore Meadows and Danbury Park Manor area receiving some ARP funding but informed the public that the area has come a long way. The Township has helped tear down the party store on MacArthur Boulevard and continue to clean up the trash in the area. The Township has helped fund the lighting on MacArthur Boulevard and continues to do so.