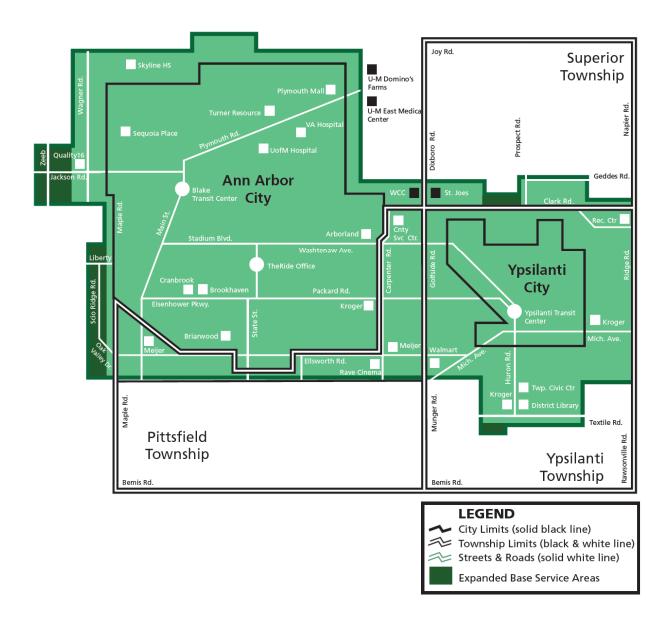

| 6:49p                  | 6:57p                         |
| 10:32p                   | 10:38p              | 10:43p             | 10:49p                 | 10:57p                        |                          |                     |                    |                        |                               |

### A-Ride Demand Response Service

ADA (Base Area) is defined as the <sup>3</sup>/<sub>4</sub> mile either side of an operating bus route. The ADA service allows A-Ride users to travel within the ADA area with additional inclusions of St. Joseph Hospital, and U of M East Medical Center, and Dominos Farms. The Township service allows A-Ride users to travel within the Township with additional inclusions of St. Joseph Hospital, and U of M East Medical Center, and Dominos Farms.



## Exhibit# 2

The below chart illustrates the costs for service for the term of the Agreement. The budgeted numbers below were calculated based on the Purchaser's 2022 Fiscal Year ending on September 30, 2022.

|                               | <u>Oct 1, 2021 – Sept 30, 2022</u> |
|-------------------------------|------------------------------------|
| Fixed-Route Service           | \$60,216                           |
| A-Ride Demand Response        | \$22,155                           |
| Sub Total Local Service Costs | \$82,370                           |
| Capital Costs                 | \$13,261                           |
| Total Local Costs             | \$95,632                           |

## Exhibit #3

# Ann Arbor Transportation Authority **Public Input Policy for Service an