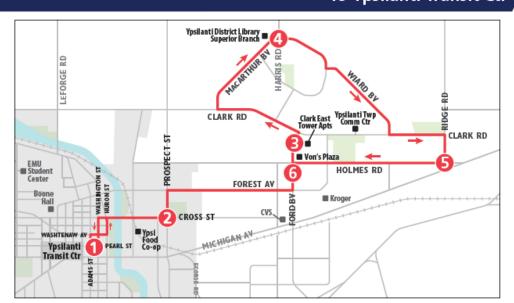

6p                  | 3:32p                    |  |
| 8:15p                          | 8:19p                  | 8:26p                  | 8:32p                    |   | 4:15p                          | 4:19p                  | 4:26p                  | 4:32p                    |  |
| 9:15p                          | 9:19p                  | 9:26p                  | 9:32p                    |   | 5:15p                          | 5:19p                  | 5:26p                  | 5:32p                    |  |
| 10:15p                         | 10:19p                 | 10:26p                 | 10:32p                   |   | 6:15p                          | 6:19p                  | 6:26p                  | 6:32p                    |  |

# **42** MACARTHUR - MICHIGAN AVE To Ypsilanti Transit Ctr



| MONDAY - FRIDAY          |                     |                    |                        | SATURDAY                      |                          |                     |                    |                        |                               |
|--------------------------|---------------------|--------------------|------------------------|-------------------------------|--------------------------|---------------------|--------------------|------------------------|-------------------------------|
| MacArthur<br>&<br>Harris | Homes<br>&<br>Ridge | Ford<br>&<br>Homes | Cross<br>&<br>Prospect | Ypsilani<br>Transit<br>Center | MacArthur<br>&<br>Harris | Homes<br>&<br>Ridge | Ford<br>&<br>Homes | Cross<br>&<br>Prospect | Ypsilani<br>Transit<br>Center |
| 4                        | 5