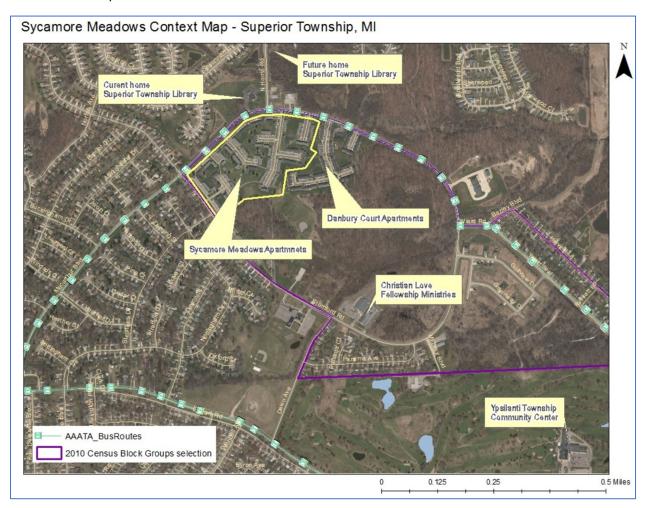

#### A. CITIZEN COMMENTS

- Jan Piert, 2172 Anns Way, voiced her support to allow all the American Rescue Plan (ARP) funds to be used in Sycamore Meadows and Danbury Park Manor area.
- Kelly Goolsby voiced her opinion for the \$1.4 million American Rescue Plan (ARP) funds to be used for Sycamore Meadows and Danbury Park Meadows residents on tutoring, affordable internet, transportation, 24-hour daycare, more swings at the playground, and programming for teens.
- Marsha Moore would like to see more sidewalks, crosswalks, and lighting on Harris Road and MacArthur Boulevard.
- Supervisor Schwartz reported on applying for the \$1.4 million ARP funds. The funds have not been allocated. Clerk Findley stated the funds would be allocated in the middle of September. Supervisor Schwartz explained how the funds could be spent. The Township has greatly supported the construction of the Ypsilanti District Library which will support the Sycamore Meadows and Danbury Park Manor residents.
- Kelly Goolsby asked if the public would be allowed to voice their opinions on how the funds would be spent or if the Board of Trustees would just make the decision. Supervisor Schwartz stated the Board of Trustees would take into consideration the opinions of the residents/public. The Board will probably have to have a few work sessions to determine how the ARP funds are spent.
- Jan Piert asked if anyone on the Board of Trustees would like to come to Sycamore Meadows to meet with any of the residents firsthand. All the Board members present agreed to this. Jan informed the Board that the Washtenaw County Board of Commissioners would like to team up with the Township Board to determine funding for the Sycamore Meadows and Danbury Park Manor area.
- Supervisor Schwartz responded the Township Board does work together with the Washtenaw County Board of Commissioners.
- Treasurer McKinney stated she is in support of the Sycamore Meadows and Danbury Park Manor area receiving some ARP funding but informed the public that the area has come a long way. The Township has helped tear down the party store on MacArthur Boulevard and continue to clean up the trash in the area. The Township has helped fund the lighting on MacArthur Boulevard and continues to do so.