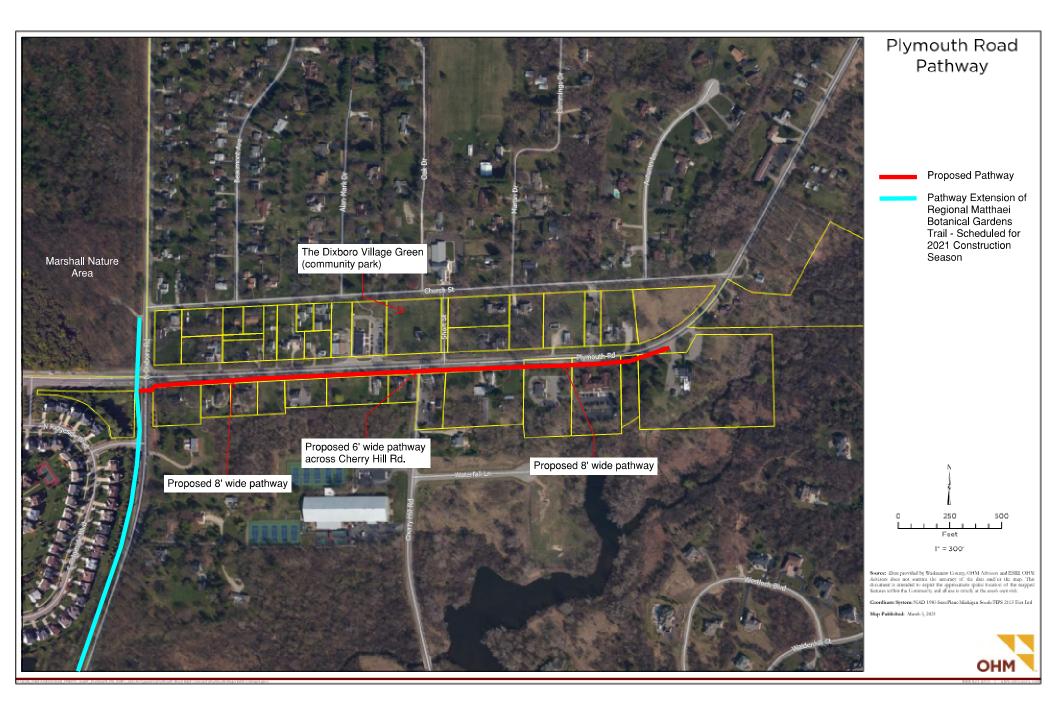

|
| 27   | Turf Establishment and Landscape Allowance | LS   | 1        | \$25,000.00 | \$25,000.00 |

| Subtotal                                                            | \$432,080.00 |
|---------------------------------------------------------------------|--------------|
| Contingency 15%                                                     | \$65,000.00  |
| Construction Cost Opinion Subtotal                                  | \$497,080.00 |
| Engineering Design and Bidding Phase Services (10%)                 | \$49,000.00  |
| Contract Administration and Construction Engineering Services (15%) | \$74,000.00  |
| Total Project Cost Opinion                                          | \$620,000.00 |

**CLARIFICATIONS** 

1. Costs related to easements are not included in this estimate.





Southeast corner of Plymouth Road and Dixboro Road. Looking west. Proposed pathway crossing Dixboro Road.



South side of Plymouth Road. Looking east. Proposed pathway route in front of address 5020 Plymouth Road.



South side of Plymouth Road. Looking east. Proposed pathway route in front of address 5164 Plymouth Road.



Southwest corner of Plymouth Road & Cherry Hill Road. Looking northeast. Existing pedestrian crosswalk across Cherry Hill Road and Plymouth Road.



North side of Plymouth Road, west side of Cherry Hill Road. Looking south. Existing pedestrian crosswalk connecting Dixboro Village Green park space on the north side of Plymouth Road to proposed trail on south side of Plymouth Road.



Southeast corner of Plymouth Road & Cherry Hill Road. Looking east. Existing sidewa