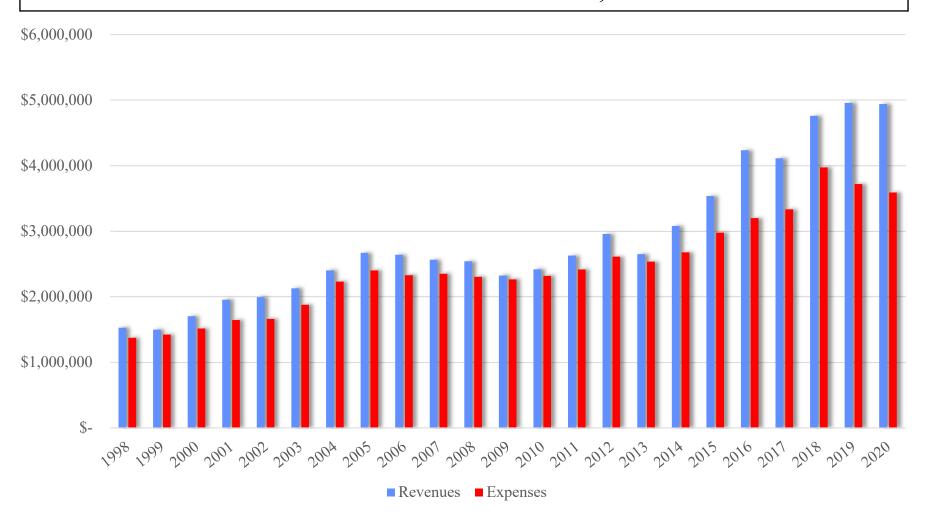

## Financial analysis of the Township as a whole

The Township's net position included under governmental activities increased by \$409,223 and the net position included under business type activities increased by \$614,058.

The Township's total net position at the end of the year was \$31,558,656. This is a \$1,023,281 increase over last year's net position of \$30,535,375.

The following tables provide a summary of the Township's financial activities and changes in net position: