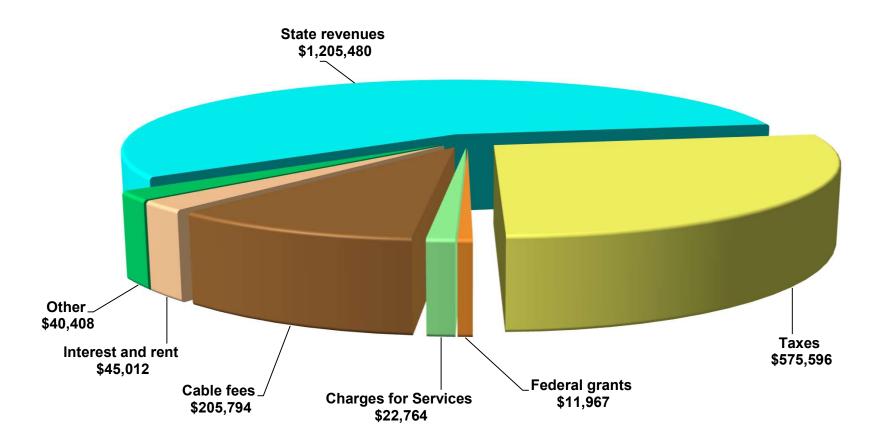

## Financial analysis of the Township as a whole

The Township's net position included under governmental activities increased by \$409,223 and the net position included under business type activities increased by \$614,058.

The Township's total net position at the end of the year was \$31,558,656. This is a \$1,023,281 increase over last year's net position of \$30,535,375.

The following tables provide a summary of the Township's financial activities and changes in net position: