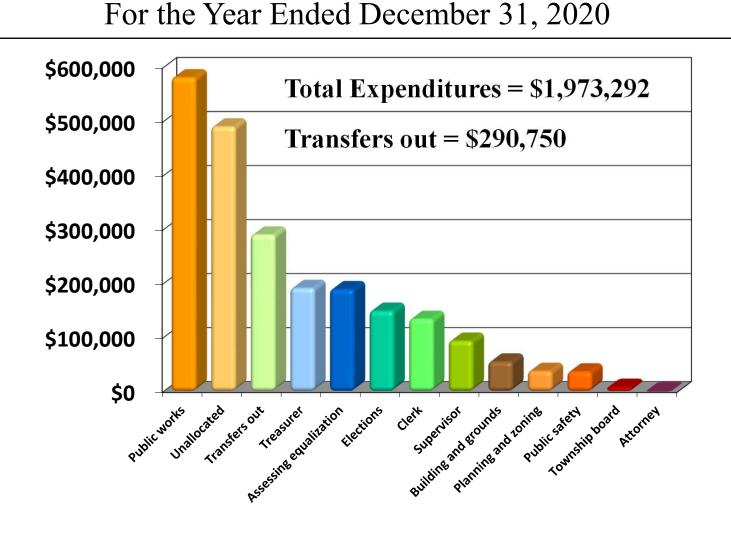

## Financial analysis of the Township as a whole

The Township's net position included under governmental activities increased by \$409,223 and the net position included under business type activities increased by \$614,058.

The Township's total net position at the end of the year was \$31,558,656. This is a \$1,023,281 increase over last year's net position of \$30,535,375.

The following tables provide a summary of the Township's financial activities and changes in net position: