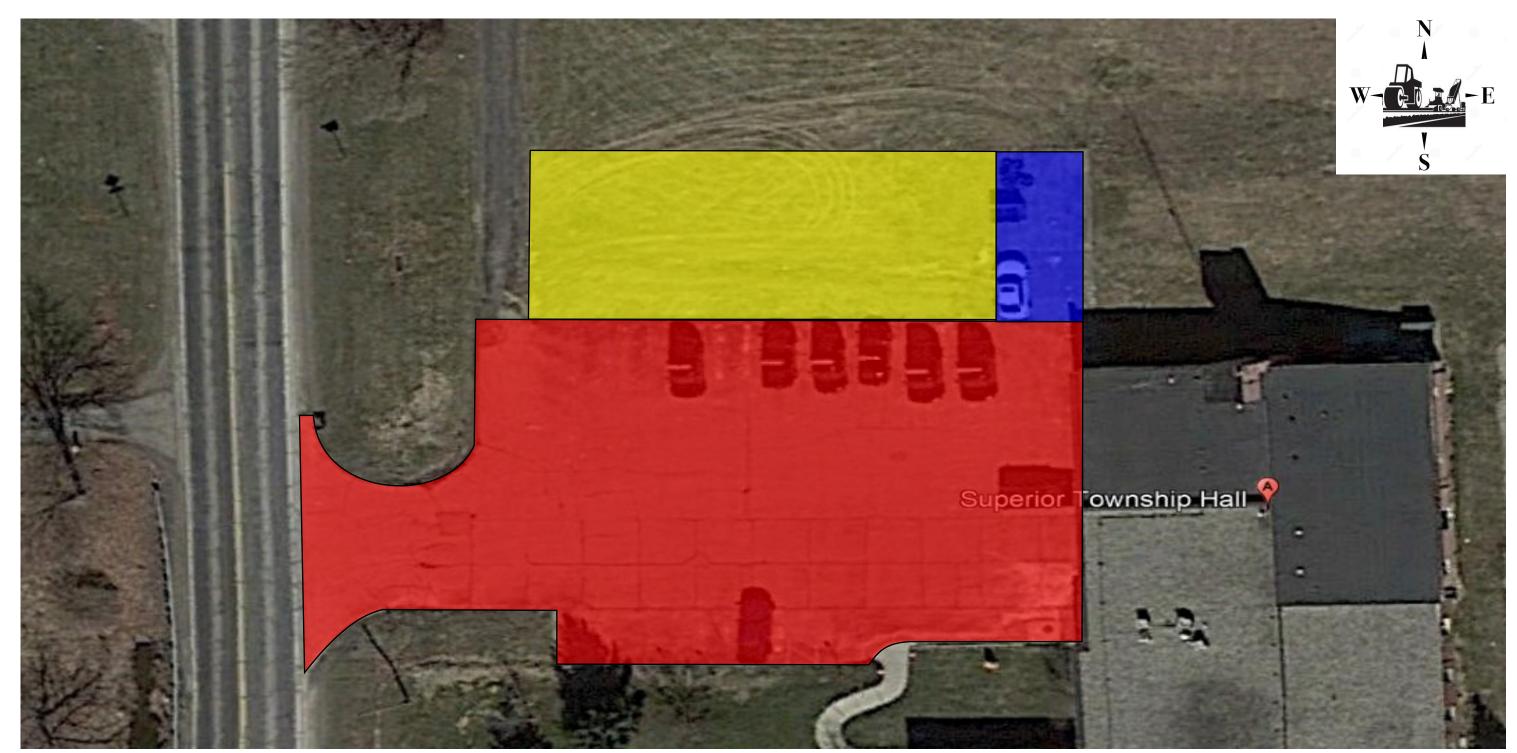

# G. <u>RESOLUTION 2021-26, ACCEPT BID FROM ASPHALT SPECIALISTS, INC. FOR HARRIS ROAD WIDENING</u>

George Tsakoff from OHM explained the bid opening for this project. He would like the Township to accept the bid from Asphalt Specialists, Inc.

Supervisor Schwartz stated both Resolution 2021-26 and Resolution 2021-27 are subject to the Township receiving an acceptable repayment plan from Ypsilanti District Library in July. Supervisor Schwartz asked George if the contract administrative is going to inspect the water and sewer improvements. George explained there are some storm sewer improvements in the contract, but the water and sewer improvements are part of the library site development project. The Township owned the land until April when they conveyed it to the library which is why they are entangled in the road widening.

# RESOLUTION TO ACCEPT BID FROM ASPHALT SPECIALISTS, INC. FOR HARRIS ROAD WIDENING

**RESOLUTION NUMBER: 2021-26** 

**DATE: JUNE 21, 2021** 

**WHEREAS**, sealed bids for the Harris Road Widening project were received and publicly read aloud by OHM Advisors on Thursday, May 27, 2021 at 2:00 pm.,

WHEREAS, the project scope consists of widening Harris Road from the existing 3-lane roadway near Geddes Road to approximately 750 feet south. The road widening includes removal and milling of existing asphalt, aggregate base placement, and HMA paving, as well as driveway approach construction for the proposed Ypsilanti District Library site. Miscellaneous improvements include storm sewer installation, concrete curb and gutter installation, ditch

grading, pavement markings, pathway installation and site restoration. The work to be completed under this Contract includes the furnishing of all materials, equipment, and labor necessary to complete the proposed work, in accordance with the contract documents.; and,

WHEREAS, Asphalt Specialists, Inc., is the apparent low bidder of \$330,502.98. OHM Advisors has had favorable past-experience working with this Contractor on previous projects.

**NOW, THEREFORE, BE IT RESOLVED** that the Charter Township of Superior Board of Trustees hereby approves Asphalt Specialists, Inc. to complete this project for an estimated amount not to exceed \$330,502.98, subject to the Township receiving an acceptable repayment plan from the Ypsilanti District Library.