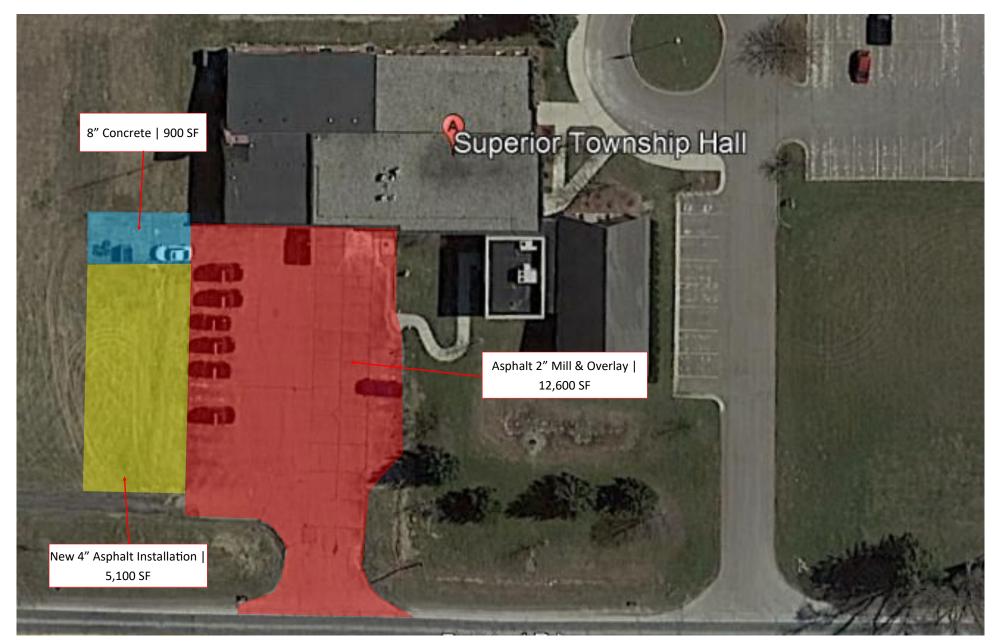

# G. <u>RESOLUTION 2021-26, ACCEPT BID FROM ASPHALT SPECIALISTS, INC. FOR HARRIS ROAD WIDENING</u>

George Tsakoff from OHM explained the bid opening for this project. He would like the Township to accept the bid from Asphalt Specialists, Inc.

Supervisor Schwartz stated both Resolution 2021-26 and Resolution 2021-27 are subject to the Township receiving an acceptable repayment plan from Ypsilanti District Library in July. Supervisor Schwartz asked George if the contract administrative is going to inspect the water and sewer improvements. George explained there are some storm sewer improvements in the contract, but the water and sewer improvements are part of the library site development project. The Township owned the land until April when they conveyed it to the library which is why they are entangled in the road widening.

# RESOLUTION TO ACCEPT BID FROM ASPHALT SPECIALISTS, INC. FOR HARRIS ROAD WIDENING

**RESOLUTION NUMBER: 2021-26** 

**DATE: JUNE 21, 2021** 

**WHEREAS**, sealed bids for the Harris Road Widening project were received and publicly read aloud by OHM Advisors on Thursday, May 27, 2021 at 2:00 pm.,

WHEREAS, the project scope consists of widening Harris Road from the existing 3-lane roadway near Geddes Road to approximately 750 feet south. The road widening includes removal and milling of existing asphalt, aggregate base placement, and HMA paving, as well as driveway approach construction for the proposed Ypsilanti District Library site. Miscellaneous improvements include storm sewer installation, concrete curb and gutter installation, ditch

grading, pavement markings, pathway installation and site restoration. The work to be completed under this Contract includes the furnishing of all materials, equipment, and labor necessary to complete the proposed work, in accordance with the contract documents.; and,

WHEREAS, Asphalt Specialists, Inc., is the apparent low bidder of \$330,502.98. OHM Advisors has had favorable past-experience working with this Contractor on previous projects.

**NOW, THEREFORE, BE IT RESOLVED** that the Charter Township of Superior Board of Trustees hereby approves Asphalt Specialists, Inc. to complete this project for an estimated amount not to exceed \$330,502.98, subject to the Township receiving an acceptable repayment plan from the Ypsilanti District Library.