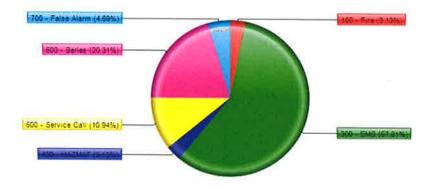

is the May 2021 activity report for the Fire Chief.

Fire Suppression Plan Reviews: 0

Fire Suppression Inspections: 1

Fire Protection Inspections: 0

Building Plan Review: 0

Building Inspection: 0

Site Plan Review: 1

Site Inspections: 1

Pre-construction meeting: 0

Consultation, Fire Protection: 0

Fire Alarm Plan Review: 0

Fire Alarm Test: 1

Fire Investigations: 0

Fire Code Enforcement: 0

Burn Permits issued: 2

Smoke Detector Installation: 0

FOIA Request: 1

Meetings Attended: Washtenaw Area Mutual Aid Association, Huron Valley Ambulance CEO, Fire

Officers.

Training: Huron Valley code Officials (virtual), Metro Detroit Fire Inspector Society.

Other: Fire Fighters have been training with new Hurst Tools (Jaws).

Respectfully Submitted,

Victor G. Chevrette, Fire Chief









| Incident Type Code | Alarm Date            | Incident Number                         | NFIRS Number | Addresses Combined More    |
|--------------------|-----------------------|-----------------------------------------|--------------|----------------------------|
| 111                |                       |                                         |              |                            |
|                    | 5/1/2021 9:44:00 AM   | 21-2446663-SUTFD                        | 0000522      | 201 Prospect RD            |
|                    | 5/20/2021 9:56:00 PM  | 21-2503419                              | 0000596      | 189 Ohio ST                |
|                    | 5/30/2021 4:25:00 PM  | 21-2531186                              | 0000644      | 942 Hunter ST