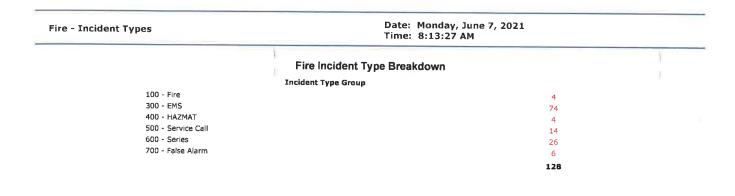

ng is the May 2021 activity report for the Fire Chief.

Fire Suppression Plan Reviews: 0

Fire Suppression Inspections: 1

Fire Protection Inspections: 0

Building Plan Review: 0

Building Inspection: 0

Site Plan Review: 1

Site Inspections: 1

Pre-construction meeting: 0

Consultation, Fire Protection: 0

Fire Alarm Plan Review: 0

Fire Alarm Test: 1

Fire Investigations: 0

Fire Code Enforcement: 0

Burn Permits issued: 2

Smoke Detector Installation: 0

FOIA Request: 1

Meetings Attended: Washtenaw Area Mutual Aid Association, Huron Valley Ambulance CEO, Fire

Officers.

Training: Huron Valley code Officials (virtual), Metro Detroit Fire Inspector Society.

Other: Fire Fighters have been training with new Hurst Tools (Jaws).

Respectfully Submitted,

Victor G. Chevrette, Fire Chief









| Incident Type Code | Alarm Date            | Incident Number                         | NFIRS Number | Addresses Combined More    |
|--------------------|-----------------------|-----------------------------------------|--------------|----------------------------|
| 111                |                       |                                         |              |                            |
|                    | 5/1/2021 9:44:00 AM   | 21-2446663-SUTFD                        | 0000522      | 201 Prospect RD            |
|                    | 5/20/2021 9:56:00 PM  | 21-2503419                              | 0000596      | 189 Ohio ST                |
|                    | 5/30/2021 4:25:00 PM  | 21-2531186                              | 0000644      | 942 Hunter ST