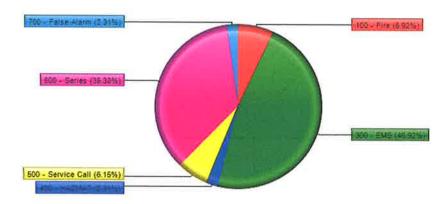

## Fire Incident Type Breakdown

| Incident Type Group |     |
|---------------------|-----|
| 100 - Fire          | 9   |
| 300 - EMS           | 61  |
| 400 - HAZMAT        | 3   |
| 500 - Service Call  | 8   |
| 600 - Series        | 46  |
| 700 - False Alarm   | 3   |
|                     | 130 |