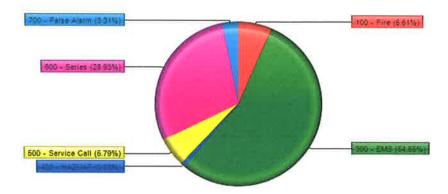

#### Fire Incident Type Breakdown

| Incident Type Grou | P   |
|--------------------|-----|
| 100 - Fire         | 8   |
| 300 - EMS          | 66  |
| 400 - HAZMAT       | 1   |
| 500 - Service Call | 7   |
| 600 - Series       | 35  |
| 700 - False Alarm  | 4   |
|                    | 121 |