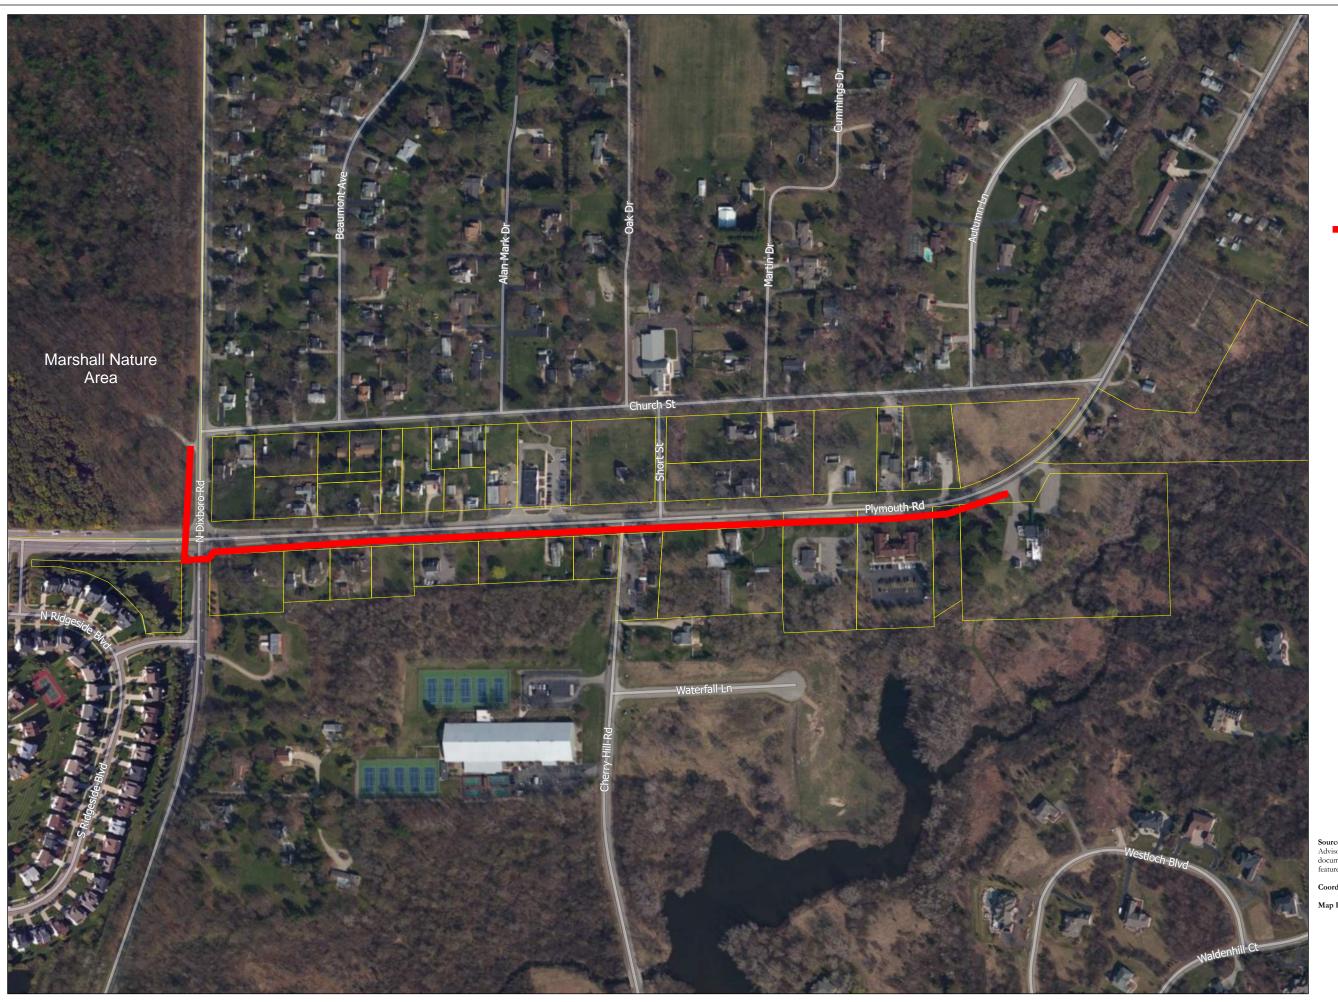

Lynette Findley, Clerk

Kenneth Schwartz, Supervisor

The Charter Township of Superior is proposing a trail along Plymouth Road from Marshall Nature Area through the Village of Dixboro downtown region. The proposed trail would be approximately 0.6 miles in length consisting predominately of 8-foot-wide asphalt trail with a shorter segment of 6-foot-wide concrete trail. The trail narrows to 6 feet wide for approximately 150 feet due to constraints with existing infrastructure and connects to an existing 6-foot-wide pedestrian crosswalk. Most of the trail alignment will be located within the within the Plymouth Road Right-of-Way and easements will be secured for the small portions that do require the trail to leave the road Right-of-Way.

The proposed trail will provide non-motorized access to the Marshall Nature Area, which has onsite parking and offers nature trails for hiking. The trail will also connect to a park located in downtown Dixboro named, "The Green", which has playground equipment and a ball diamond, and hosts community activities such as the Dixboro Farmers Market and Township Parks and Recreation programs when the space is available.

A future extension of the regional Matthaei Botanical Gardens Trail from the Matthaei Botanical Gardens to Marshall Nature Area is also planned to be constructed. Once this trail is built, recreation opportunities at Matthaei Botanical Gardens will be available from the proposed Plymouth Road Trail, which include gardens, a conservatory, hiking trails, a campus farm, a visitor center, and educational events.

## Plymouth Road Pathway

Proposed Pathway

Source: Data provided by Washtenaw County, OHM Advisors and ESRI. OHM Advisors does not warrant the accuracy of the data and/or the map. This document is intended to depict the approximate spatial location of the mapped features within the Community and all use is strictly at the user's own risk.