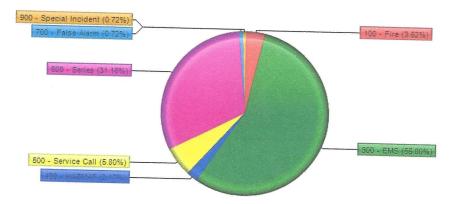

#### Date: Friday, January 8, 2021 Time: 10:13:08 AM

Incident Date between 2020-12-01

|                        | Fire Incident Type Breakdown |  |  |
|------------------------|------------------------------|--|--|
| Incident Type Group    |                              |  |  |
| 100 - Fire             |                              |  |  |
| 300 - EMS              | 5                            |  |  |
| 400 - HAZMAT           |                              |  |  |
| 500 - Service Call     | 3                            |  |  |
| 600 - Series           | 8                            |  |  |
| 700 - False Alarm      | 43                           |  |  |
| 900 - Special Incident | 1                            |  |  |
|                        | 1                            |  |  |
|                        | 138                          |  |  |
|                        |                              |  |  |