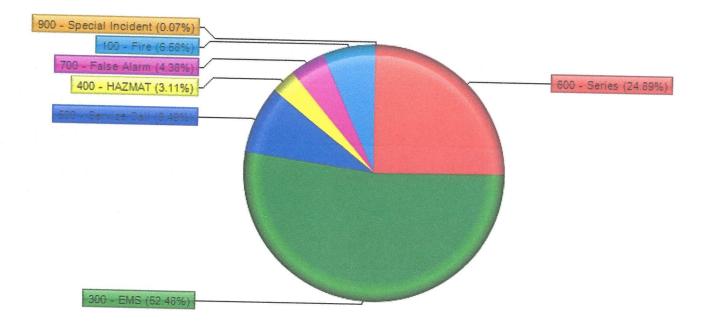

#### Date: Friday, January 8, 2021 Time: 10:13:08 AM

Incident Date between 2020-12-01

|                        | Fire Incident Type Breakdown |  |  |
|------------------------|------------------------------|--|--|
| Incident Type Group    |                              |  |  |
| 100 - Fire             |                              |  |  |
| 300 - EMS              | 5                            |  |  |
| 400 - HAZMAT           |                              |  |  |
| 500 - Service Call     | 3                            |  |  |
| 600 - Series           | 8                            |  |  |
| 700 - False Alarm      | 43                           |  |  |
| 900 - Special Incident | 1                            |  |  |
|                        | 1                            |  |  |
|                        | 138                          |  |  |
|                        |                              |  |  |