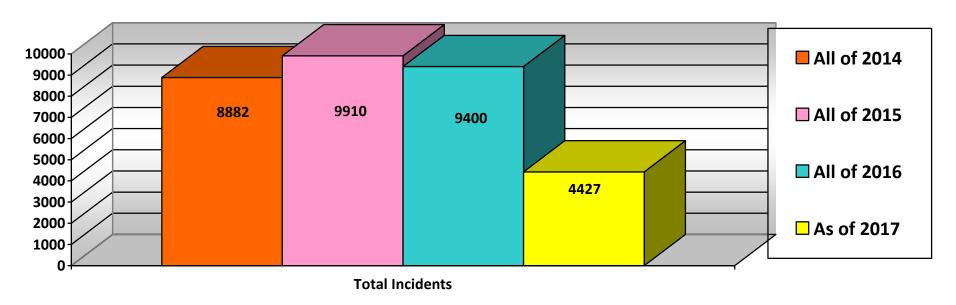

| 0 | 4  | 7  | 0 | 1 |
|---------------------------|-----|----|-----|-----|-----|----|---|---|---|---|---|----|----|---|---|
| 267 STANTON, ROBERT DAVID | 20  |    | 23  | 35  | 5   | 1  | 0 | 0 | 0 | 0 | 0 | 0  | 4  | 0 | 0 |
| 1691 TOTH, GRANT A        | 14  | 8  | 18  | 10  | 22  | 0  | 1 | 0 | 0 | 0 | 0 | 2  | 3  | 0 | 0 |
| 545 WAGNER, GERALD WADE   | 1   |    | 1   | 0   | 0   | 0  | 0 | 0 | 0 | 0 | 0 | 0  | 0  | 0 | 0 |
| 2223 WOOLLAMS, JOHNNY R   | 15  | 8  | 34  | 47  | 8   | 0  | 0 | 1 | 2 | 0 | 0 | 6  | 5  | 0 | 0 |
| 1758 YEAGER, BRIAN S      | 1   |    | 5   | 1   | 2   | 2  | 0 | 0 | 0 | 0 | 0 | 0  | 0  | 0 | 0 |
| Grand Total:              | 255 | 55 | 479 | 433 | 167 | 28 | 3 | 5 | 7 | 2 | 2 | 26 | 63 | 1 | 1 |

# Superior Township Four Year Activity Report – JUNE, 2017





# Superior Township Utility Department Balance Sheet

As of May 31, 2017

|                                                                                                                                                         | May 31, 17                          | Apr 30, 17                         | May 31, 16                         |
|---------------------------------------------------------------------------------------------------------------------------------------------------------|-------------------------------------|------------------------------------|------------------------------------|
| ASSETS Current Assets Checking/Savings 100 · CASH - O&M 101 · Checking - Chase 205000485529                                                             | 441,041.30