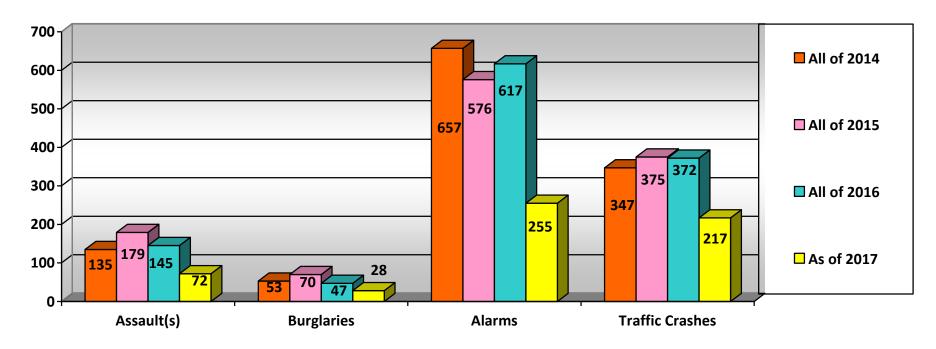

0 | 4  | 7  | 0 | 1 |
|---------------------------|-----|----|-----|-----|-----|----|---|---|---|---|---|----|----|---|---|
| 267 STANTON, ROBERT DAVID | 20  |    | 23  | 35  | 5   | 1  | 0 | 0 | 0 | 0 | 0 | 0  | 4  | 0 | 0 |
| 1691 TOTH, GRANT A        | 14  | 8  | 18  | 10  | 22  | 0  | 1 | 0 | 0 | 0 | 0 | 2  | 3  | 0 | 0 |
| 545 WAGNER, GERALD WADE   | 1   |    | 1   | 0   | 0   | 0  | 0 | 0 | 0 | 0 | 0 | 0  | 0  | 0 | 0 |
| 2223 WOOLLAMS, JOHNNY R   | 15  | 8  | 34  | 47  | 8   | 0  | 0 | 1 | 2 | 0 | 0 | 6  | 5  | 0 | 0 |
| 1758 YEAGER, BRIAN S      | 1   |    | 5   | 1   | 2   | 2  | 0 | 0 | 0 | 0 | 0 | 0  | 0  | 0 | 0 |
| Grand Total:              | 255 | 55 | 479 | 433 | 167 | 28 | 3 | 5 | 7 | 2 | 2 | 26 | 63 | 1 | 1 |

# Superior Township Four Year Activity Report – JUNE, 2017





# Superior Township Utility Department Balance Sheet

As of May 31, 2017

|                                                                                                                                                         | May 31, 17                          | Apr 30, 17                         | May 31, 16                         |
|---------------------------------------------------------------------------------------------------------------------------------------------------------|-------------------------------------|------------------------------------|------------------------------------|
| ASSETS Current Assets Checking/Savings 100 · CASH - O&M 101 · Checking - Chase 205000485529                                                             | 441,041.30