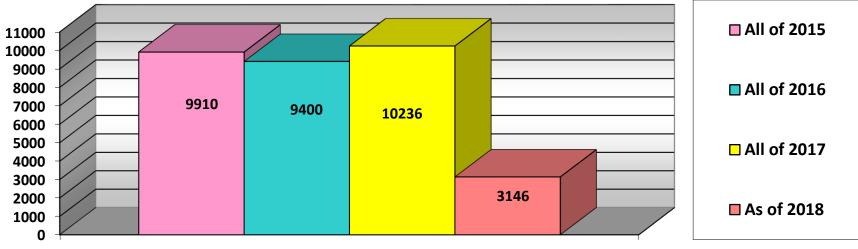

In April of 2018 there were 828 calls for service in Superior Township, compared to 665 in April 2017 (including traffic stops).

For the month of April 2018, deputies initiated 348 traffic stops and issued 121 citations compared to 133 traffic stops and 29 citations in April 2017.