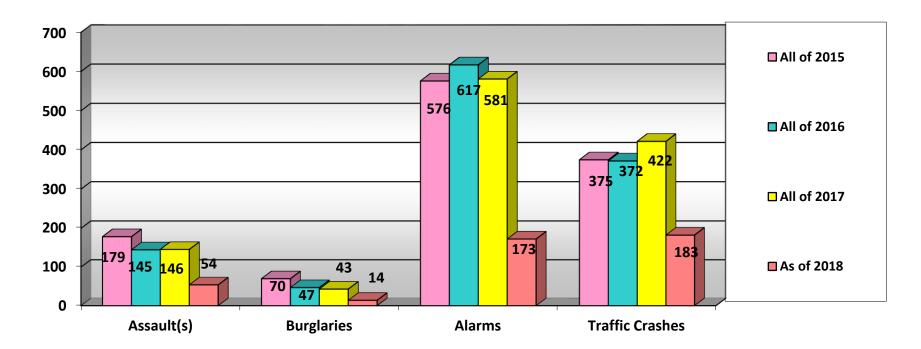

In April of 2018 there were 828 calls for service in Superior Township, compared to 665 in April 2017 (including traffic stops).

For the month of April 2018, deputies initiated 348 traffic stops and issued 121 citations compared to 133 traffic stops and 29 citations in April 2017.