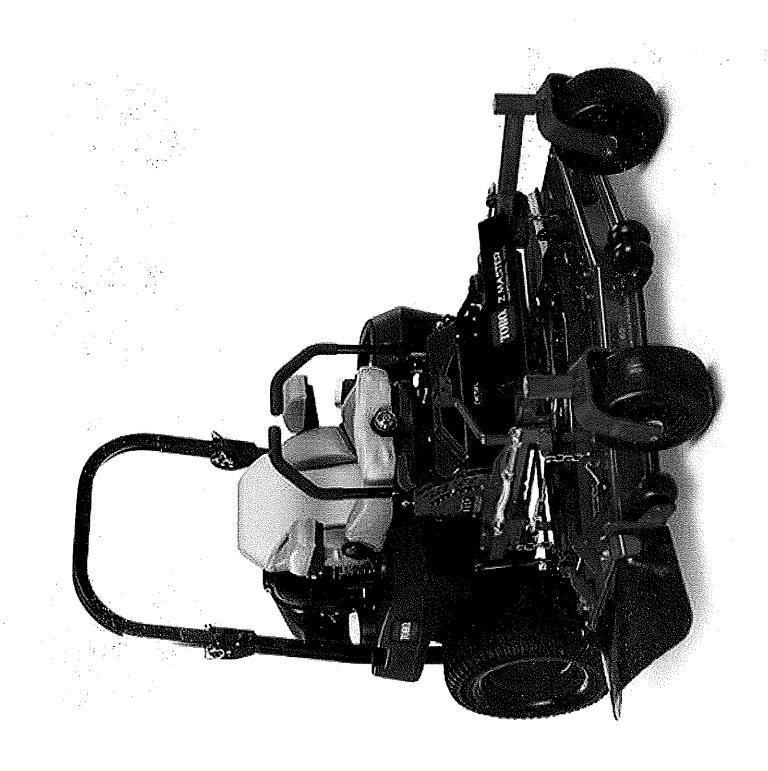

| ORD SOLD | B/O | PRICE      | NET         | TOTAL        |
|-----|----------------|-------------------------------------------|----------|-----|------------|-------------|--------------|
|     | 74274          | 74274 TORO 7000 25KUB                     | 1        | 1   |            | \$13,358.88 |              |
| TOR | 30627          | DIESEL/72"<br>328-D TORO<br>GROUNDSMASTER | -1       | 0   | \$2,500.00 | \$2,500.00  | (\$2,500.00) |

Sorry, no returns on electrical parts or any special order items. Returned items will incur a 20%re-stocking fee. No returns accepted after 30 days. Thank you for your business! Find us on Facebook or online at www.commlawn.com.

SUBTOTAL: \$10,858.88 TAX: \$0.00 ORDER TOTAL: \$10,858.88

BALANCE REMAINING: \$10,858.88

Picked Up By:



### CHARTER TOWNSHIP OF SUPERIOR WASHTENAW COUNTY, MICHIGAN

### RESOLUTION AUTHORIZING THE PURCHASE OF A COMMERCIAL LAWNMOWER FOR UTILITIES

**Resolution Number: 2017-11** 

**April 17, 2017** 

**WHEREAS**, the Superior Township Utility Department (STUD) is charged with cutting grass at various locations around the township; and,

**WHEREAS,** STUD assigns two maintenance personnel to grass cutting duties throughout the summer and currently has two lawn mowers, a zero turn lawnmower and a 2007 non-zero turn (model 328-D Toro Groundmaster) lawnmower; and

**WHEREAS**, the non-zero lawnmower is not as efficient as a zero turn lawn mower and replacing a standard internal combustion engine with a diesel engine will require less maintenance and will last longer; and,

**WHEREAS**, replaceme