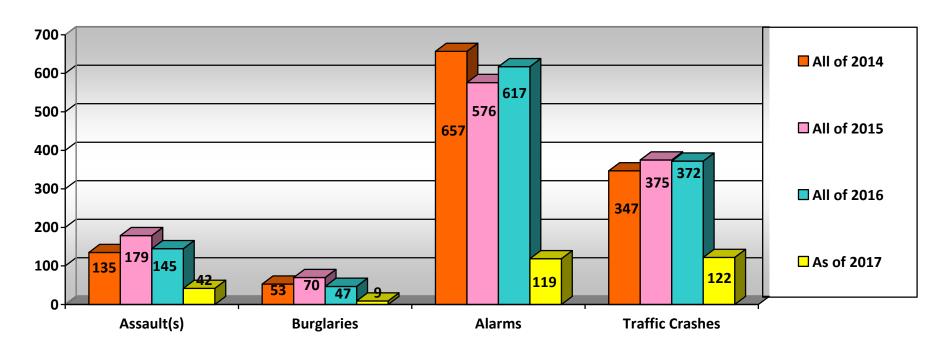

#### 6. CITIZEN PARTICIPATION

Trustee Caviston stated she was without power for eight days after the windstorm. She gave kudos to DTE who worked around the clock. Our Fire Department also worked and Supervisor Schwartz went on runs with them. Chief Chervette said they went on 35 runs and that Prospect Rd. had to be closed down for four days.