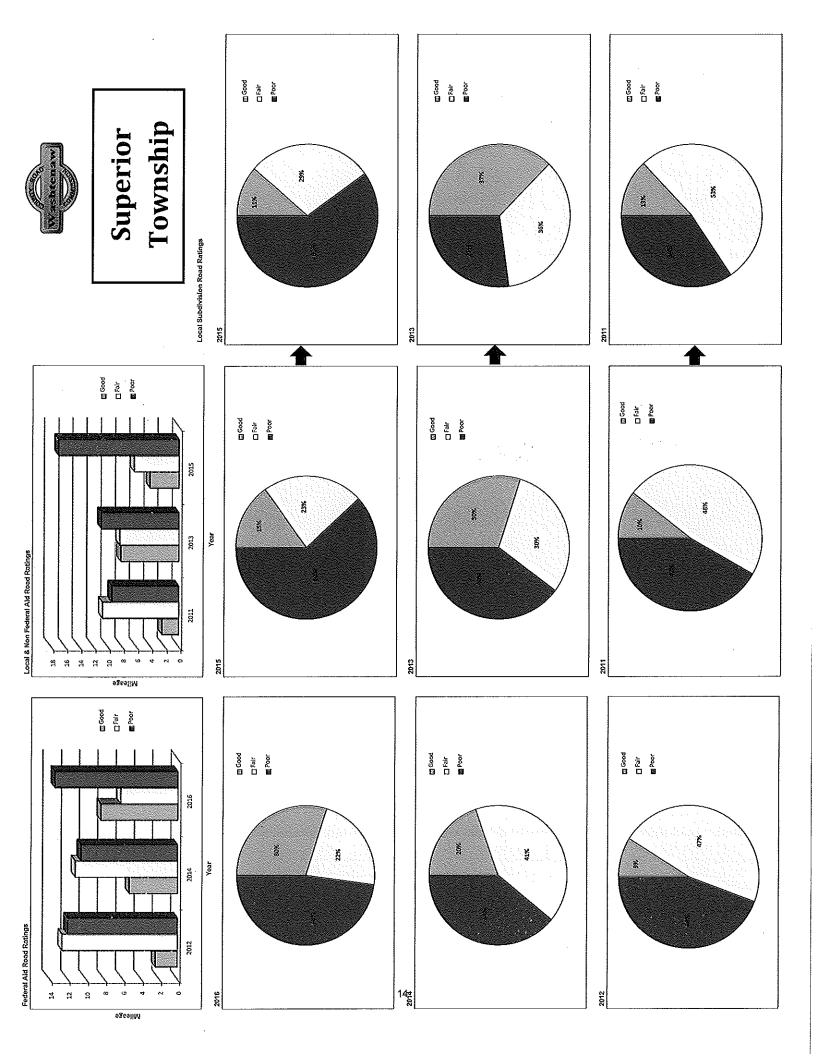

The WCRC determines the best fix to optimize service life for each of our projects. Good pavement management involves less



☐ Miles





## Superior Township Non-Federal Aid Roads Paved Local &

# PASER RATINGS

be a 10 the first year of its life, the second year it will automatically become a 9. Any condition condition; 7, 6 or 5 are fair; 4 or lower is poor. brand new pavement, A pavement will only PASER stands for Pavement Surface Evaluation and Rating. The PASER rating of 8 or greater is considered to be a good ranges from 1- failed conditions, to 10 -

- PASER based on 2015 ratings and project improvements
  - Private and Gravel roads not rated.

# THE RIGHT FIX AT THE RIGHT TIME

The WCRC determines the best fix to optimize service life for each of our projects. Good



⊐Miles





### Funding Local Road Improvements: Options for Townships

Townships are not legally required to contribute to the construction, reconstruction or maintenance of county roads. However, Act 51 does limit how much state funding the Road Commission can spend on local county road construction. Often WCRC is limited to no more than 50% of the project's total cost. The other 50% of a project's cost must come from a "local source" – which often takes the form of a township contribution.

While the recently approved countywide millage and new state revenue will help improve our primary road system, we still have 1,060 miles of local roads that need maintenance and repairs. Washtenaw County is not alone in its challenges securing needed funding. Looking beyond county lines, we see townships thro