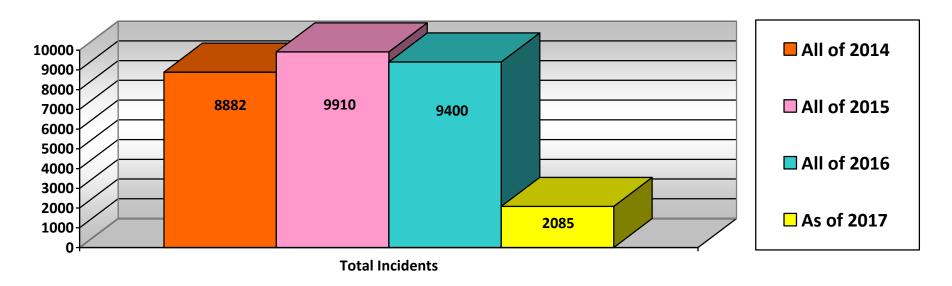

OOLLAMS, JOHNNY R       | 21     | 2                   | 44                  | 33            | 15              | 5      | 0                              | 1                           | 0                      | 0                                    | 0                           | 8                        | 4                 | 0                    | 0            |
| Grand Total:                  | 257    | 34                  | 409                 | 166           | 148             | 36     | 2                              | 8                           | 2                      | 4                                    | 3                           | 13                       | 36                | 0                    | 0            |

### Superior Township Four Year Activity Report – MARCH, 2017





### January, February, March, 2017



Superior Twp & MacArthur Blvd Total time = 250,152 Minutes /4169 Hrs 20 Min

Ann Arbor Twp & WCC Total Time = 57,480 Minutes /958 Hrs 17 Min

#### **MEMO**

DATE:

April 6, 2017

TO:

Charter Township of Superior Board of Trustees

FROM:

Richard Mayernik, Building/Zoning Official

RE:

Farmers Market at Dixboro Village Green

A Transient and Amusement Enterprises application has been received from Dixboro Village Green, Inc. for the 2017 season of the Dixboro Farmers Market to be operated at Parcel J-10-18-260-001 (Village Green).

The action requested of the Township Board is that the Board "accept" the application after finding that the "...activity will not adversely affect adjoining properties or adversely affect public health, safety, morals,