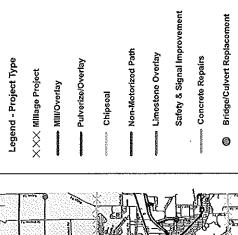

To better assist townships in determining an appropriate level of funding for local road improvements in 2017, our annual meeting booklet includes the 2017 Local Road Program and matching fund allocations, proposed local road projects and dust control program, the 2017 road and bridge improvement projects, the countywide millage projects for 2017 and a summary of additional local road funding options available to townships.