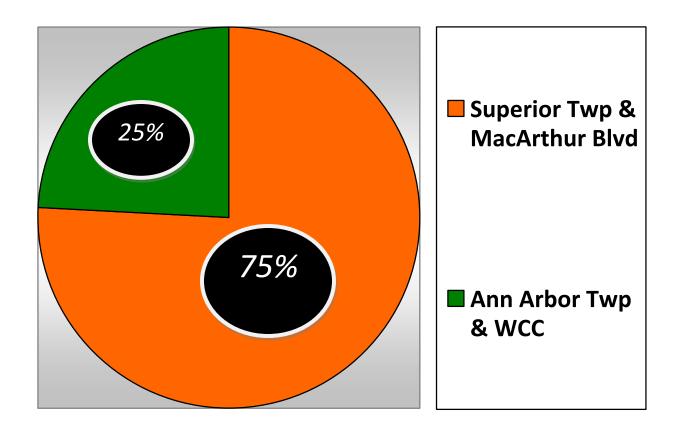

#### 6. CITIZEN PARTICIPATION

Trustee Caviston stated she was without power for eight days after the windstorm. She gave kudos to DTE who worked around the clock. Our Fire Department also worked and Supervisor Schwartz went on runs with them. Chief Chervette said they went on 35 runs and that Prospect Rd. had to be closed down for four days.