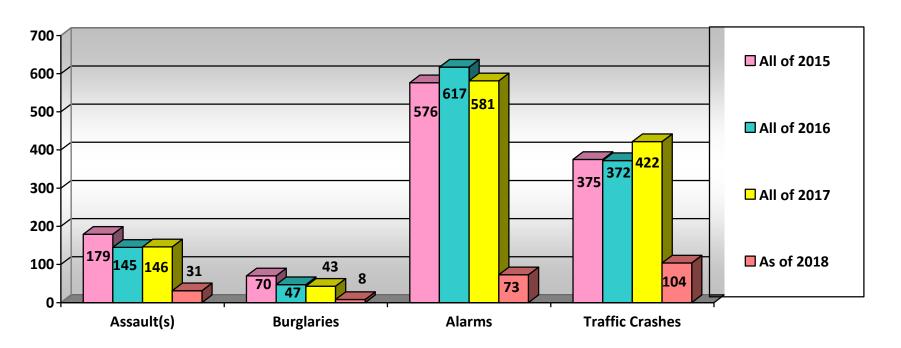

E, SAMUEL<br>Service Request Assist<br>Dispo: Assisted Ypsi Twp units w/Fe                                     | Location: 1358 CLAR elonious Assault/Shooting of           |                                                               | Area: Ypsilanti Twp.                       | 10        |

681598 1986 HOUK, RICHARD **Date/Time:** 2/28/18 15:30 **Minutes:** 210

Type: Service Requests Location: ASSIST TO DB WITH K9 Area: Ypsilanti Twp. Comments: CHECKED WOODED AREA AROUND AREA WHERE DECEASED WAS FOUND FOR EVIDENCE WITH K9

Total Minutes: 935 (15 hours 35 minutes)

County Wide: 1 trips totaling 90 minutes

Scio Twp.: 2 trips totaling 105 minutes

Ypsilanti Twp.: 13 trips totaling 740 minutes

p\_al\_out\_of\_area Page 2

# Superior Township Four Year Activity Report – FEBRUARY, 2018





# **Washtenaw County Sheriff's Activity Log**

# **Individual Deputy Statistical Report**

Date Range: 2/1/2018 - 2/28/2018

Superior Twp/Ann Arbor Twp

| 2071 BYNUM, L'SHANE