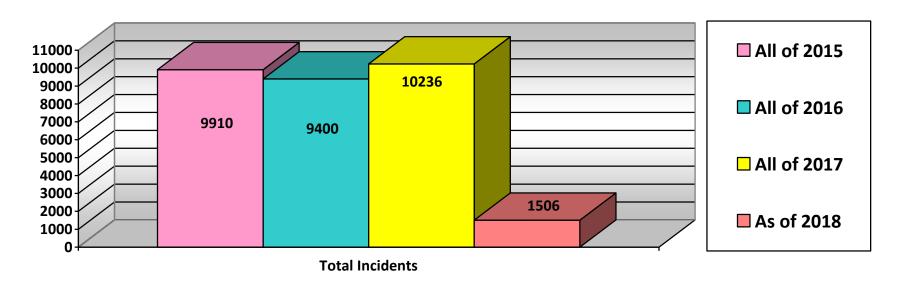

ACE, SAMUEL<br>Service Request Assist<br>Dispo: Assisted Ypsi Twp units w/Fe                                     | Location: 1358 CLAR elonious Assault/Shooting of           |                                                               | Area: Ypsilanti Twp.                       | 10        |

681598 1986 HOUK, RICHARD **Date/Time:** 2/28/18 15:30 **Minutes:** 210

Type: Service Requests Location: ASSIST TO DB WITH K9 Area: Ypsilanti Twp. Comments: CHECKED WOODED AREA AROUND AREA WHERE DECEASED WAS FOUND FOR EVIDENCE WITH K9

Total Minutes: 935 (15 hours 35 minutes)

County Wide: 1 trips totaling 90 minutes

Scio Twp.: 2 trips totaling 105 minutes

Ypsilanti Twp.: 13 trips totaling 740 minutes

p\_al\_out\_of\_area Page 2

# Superior Township Four Year Activity Report – FEBRUARY, 2018





# **Washtenaw County Sheriff's Activity Log**

# **Individual Deputy Statistical Report**

Date Range: 2/1/2018 - 2/28/2018

Superior Twp/Ann Arbor Twp

| 2071 BYNUM, L'SHANE