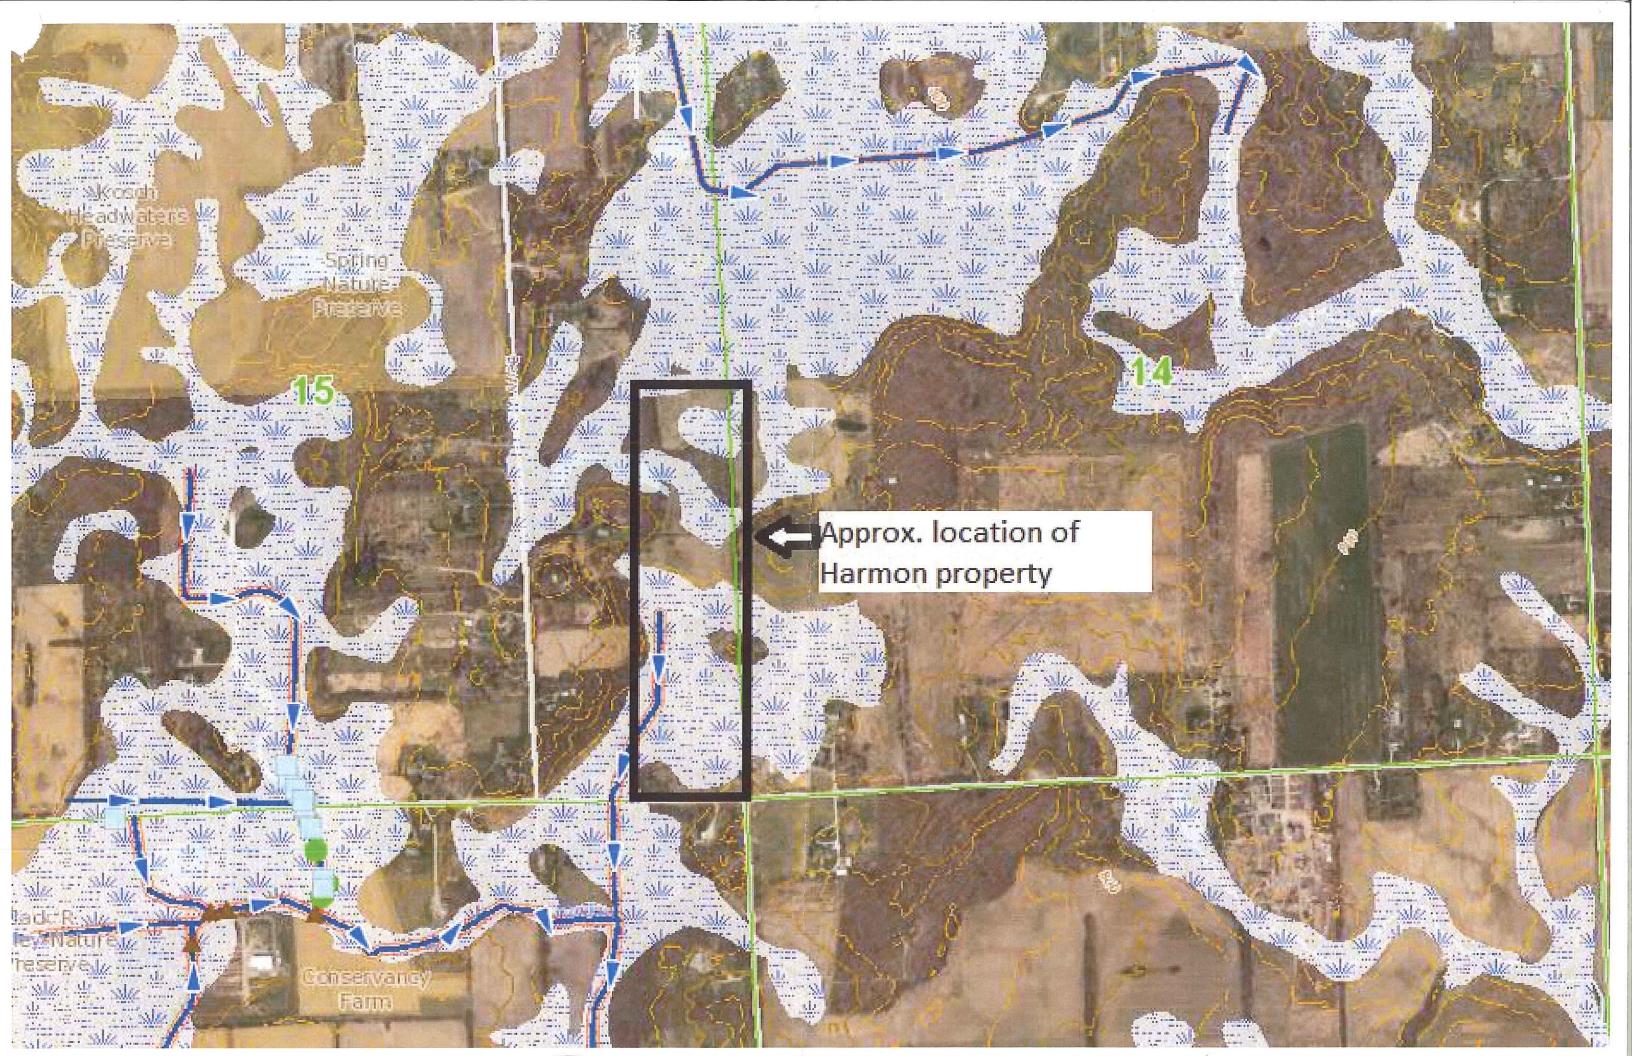

perty owners in the district or the elected bodies noted above that a good faith effort was made to recoup costs through the legal system. Ultimately, the funds we are seeking are less than the original \$65,000+, which we would have pursued in this same manner from the Township and Board of Commissioners had we not filed suit, as we discussed before proceeding. Based on the court's ruling, we would agree that this is a Pyrrhic victory, but as noted herein we are seeking less of the Township than if we had not pursued the matter legally.

I would be pleased to attend a Township Board meeting at your convenience, and/or any preparatory meetings to review the subject matter and answer questions, etc.

Respectfully submitted

**Evan Pratt** 

Washtenaw County

Water Resources Commissioner









Date: <u>March 19, 2018</u>

GENERAL FUND NONE TO SUBMIT

FIRE NONE TO SUBMIT

LAW NONE TO SUBMIT

PARK NONE TO SUBMIT

BUILDING NONE TO SUBMIT

UTILITY NONE TO SUBMIT



Date: <u>March 19, 2018</u>

\*Contains all checks written since last report for the following funds:

# General Bank - includes all checks written from the following funds:

101 - General Fund

204 - Legal Defense Fund

219 - Streetlight Fund

220 - Side Street Maintenance Fund

249 - Building Fund

266 - Law Fund

508 - Park Fund

701 - Trust & Agency Fund

206 - Fire Fund

592 - Utility Dept.

# Total amount for all disbursements - \$700,117.27

Note: Some of these checks were presented to the board for approval. All others are either pre-approved or under \$3,000.00 for Government Funds and \$5,000 for Utility D