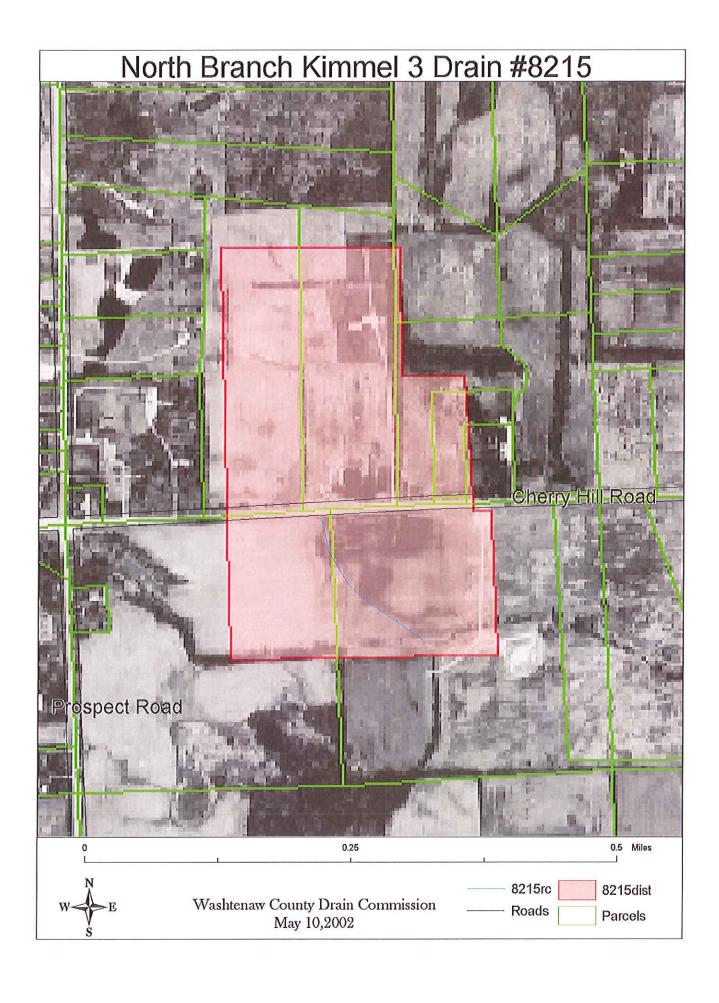

roperty owners in the district or the elected bodies noted above that a good faith effort was made to recoup costs through the legal system. Ultimately, the funds we are seeking are less than the original \$65,000+, which we would have pursued in this same manner from the Township and Board of Commissioners had we not filed suit, as we discussed before proceeding. Based on the court's ruling, we would agree that this is a Pyrrhic victory, but as noted herein we are seeking less of the Township than if we had not pursued the matter legally.

I would be pleased to attend a Township Board meeting at your convenience, and/or any preparatory meetings to review the subject matter and answer questions, etc.

Respectfully submitted

**Evan Pratt** 

Washtenaw County

Water Resources Commissioner









Date: <u>March 19, 2018</u>

GENERAL FUND NONE TO SUBMIT

FIRE NONE TO SUBMIT

LAW NONE TO SUBMIT

PARK NONE TO SUBMIT

BUILDING NONE TO SUBMIT

UTILITY NONE TO SUBMIT



Date: <u>March 19, 2018</u>

\*Contains all checks written since last report for the following funds:

# General Bank - includes all checks written from the following funds:

101 - General Fund

204 - Legal Defense Fund

219 - Streetlight Fund

220 - Side Street Maintenance Fund

249 - Building Fund

266 - Law Fund

508 - Park Fund

701 - Trust & Agency Fund

206 - Fire Fund

592 - Utility Dept.

# Total amount for all disbursements - \$700,117.27

Note: Some of these checks were presented to the board for approval. All others are either pre-approved or under \$3,000.00 for Government Funds and \$5,000 for Utility