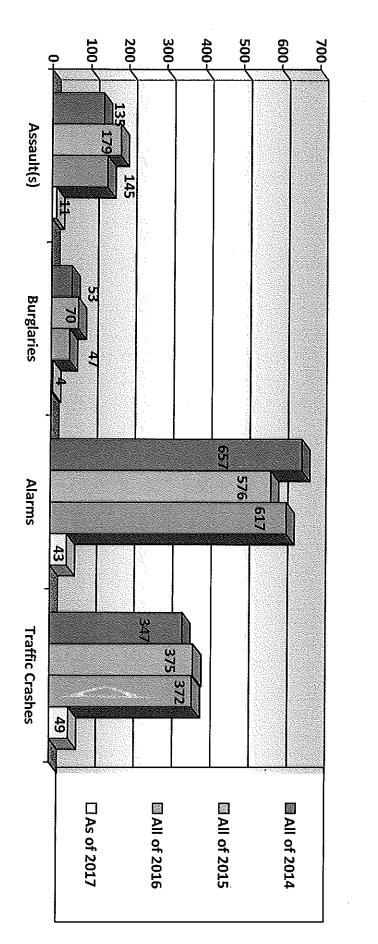

| 0            |
| 2223 WOOLLAMS, JOHNNY R       | 20     | 1                   | 65                  | 46            | 21              | 2      | 2                              | 3                           | 1                      | 1                                    | 0                           | 5                        | 4                 | 0                    | 0            |
|                               |        |                     |                     |               |                 |        |                                |                             |                        |                                      |                             |                          |                   |                      |              |

2/6/2017 10:53:34 AM





# Superior Township Four Year Activity Report – JANUARY, 2017

# October, November, December, 2016



# Superior Twp & MacArthur Blvd Total time = 211,910 Minutes /3531 Hrs 83 Min

Ann Arbor Twp & WCC Total Time = 53,810 Minutes /896 Hrs 83 Min

Accrual Basis

ł

# Superior Township Utility Department Balance Sheet As of December 31, 2016

|                                                                                                                                                                 | Dec 31, 16                          | Nov 30, 16                         | Dec 31, 15                          |
|-----------------------------------------------------------------------------------------------------------------------------------------------------------------|--------------