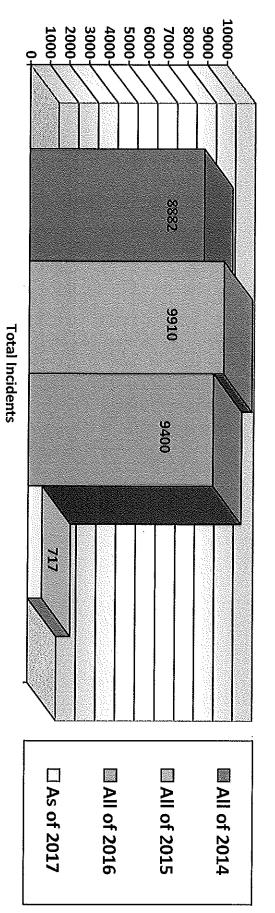

| 0            |
| 2223 WOOLLAMS, JOHNNY R       | 20     | 1                   | 65                  | 46            | 21              | 2      | 2                              | 3                           | 1                      | 1                                    | 0                           | 5                        | 4                 | 0                    | 0            |
|                               |        |                     |                     |               |                 |        |                                |                             |                        |                                      |                             |                          |                   |                      |              |

2/6/2017 10:53:34 AM





# Superior Township Four Year Activity Report – JANUARY, 2017

# October, November, December, 2016



# Superior Twp & MacArthur Blvd Total time = 211,910 Minutes /3531 Hrs 83 Min

Ann Arbor Twp & WCC Total Time = 53,810 Minutes /896 Hrs 83 Min

Accrual Basis

ł

# Superior Township Utility Department Balance Sheet As of December 31, 2016

|                                                                                                                                                                 | Dec 31, 16                          | Nov 30, 16                         | Dec 31, 15                          |
|-----------------------------------------------------------------------------------------------------------------------------------------------------------------|----------------