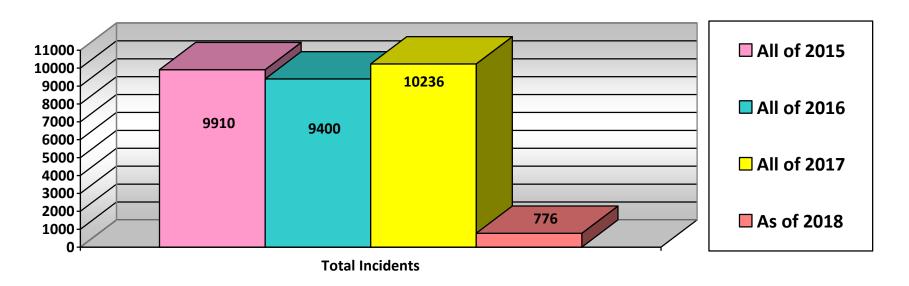

|
| 677074<br>Type:<br>Comments: |                                                                                        |
| 677231<br>Type:<br>Comments: |                                                                                        |
|                              | Total Minutes: 413 (6 hours 53 minutes)                                                |
|                              | Ann Arbor (city): 1 trips totaling 165 minutes  Salem Twp.: 1 trips totaling 5 minutes |
|                              | Ypsilanti (city): 2 trips totaling 85 minutes                                          |

Page 1 p\_al\_out\_of\_area

8 trips totaling

Ypsilanti Twp.

158 minutes

## Superior Township Four Year Activity Report – JANUARY, 2018







## Ypsilanti Proud — formerly Ypsilanti PRIDE

(Part of the Ann Arbor/Ypsilanti Regional Chamber Foundation a 501(c)(3) non-profit organization) 2010 Hogback Road, Suite 4, Ann Arbor, MI 48105 Telephone: 734.214.0104, Fax, 734-665-4191

Dear Community Member,

January 26, 2018

Mark your calendar for the 23<sup>nd</sup> annual Ypsilanti Proud Event – formerly - Ypsilanti PRIDE Day! Saturday, May 19th, 2018

For the past 22 years, Ypsilanti Proud Day has been a community-wide event intended to foster community pride and encourage local business growth by creating a clean and welcoming environment. Between 500-1200 volunteers spend the morning picking up litter, painting, planting flowers, restoring ball diamonds and otherwise beautifying the Ypsilanti community. The benefits are numer