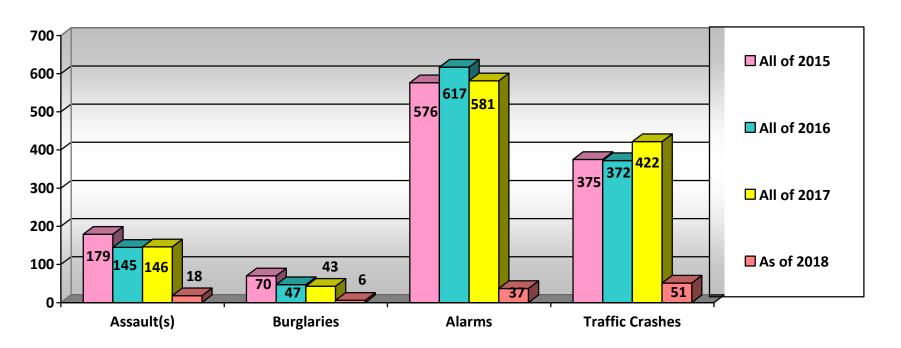

|
| 677074<br>Type:<br>Comments: |                                                                                        |
| 677231<br>Type:<br>Comments: |                                                                                        |
|                              | Total Minutes: 413 (6 hours 53 minutes)                                                |
|                              | Ann Arbor (city): 1 trips totaling 165 minutes  Salem Twp.: 1 trips totaling 5 minutes |
|                              | Ypsilanti (city): 2 trips totaling 85 minutes                                          |

Page 1 p\_al\_out\_of\_area

8 trips totaling

Ypsilanti Twp.

158 minutes

## Superior Township Four Year Activity Report – JANUARY, 2018







## Ypsilanti Proud — formerly Ypsilanti PRIDE

(Part of the Ann Arbor/Ypsilanti Regional Chamber Foundation a 501(c)(3) non-profit organization) 2010 Hogback Road, Suite 4, Ann Arbor, MI 48105 Telephone: 734.214.0104, Fax, 734-665-4191

Dear Community Member,

January 26, 2018

Mark your calendar for the 23<sup>nd</sup> annual Ypsilanti Proud Event – formerly - Ypsilanti PRIDE Day! Saturday, May 19th, 2018

For the past 22 years, Ypsilanti Proud Day has been a community-wide event intended to foster community pride and encourage local business growth by creating a clean and welcoming environment. Between 500-1200 volunteers spend the morning picking up litter, painting, planting flowers, restoring ball diamonds and otherwise beautifying the Ypsilanti community. The benefits are numerou