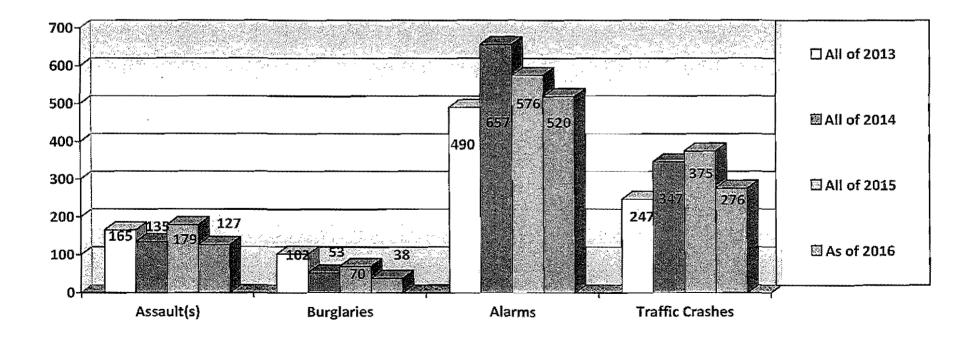

0       0       0       0       0       0       0       0       0       0       0       0       0       0       0       0       0       0       0       0       0       0       0       0       0       0       0       0       0       0       0       0       0       0       0       0       0       0       0       0       0       0       0       0       0       0       0       0       0       0       0       0       0       0       0       0       0       0       0       0       0       0       0       0       0       0       0       0       0       0       0       0       0       0       0       0       0       0       0       0       0       0       0       0       0 |

.

ş

11/3/2016 9:27:48 AM

r

# Superior Township Four Year Activity Report – OCTOBER, 2016



**Total Incidents** 



# Superior Township Monthly Report October/ November 2016

### **Resident Debris/ Complaints:**

8336 Barrington- Carpet on Extension- (Tagged for Removal) 8500 Preston Ct.- Furniture on Extension- (Tagged for Removal) 8884 Nottingham- Boxes on Extension- (Tagged for Removal) 8896 Nottingham- Debris in Containers- (Tagged for Removal) 9084 Ascot Dr.- Sofa & Mattress on Extension- (Tagged for Removal) 8638 Heather Ct.- Pillows on Extension- (Tagged for Removal) 8647 Nottingham- Refrigerator on Extension- (Tagged for Removal) 8925 Bristol Ct.- Cabinet on Extension- (Tagged for Removal) 8609 Deering- Refrigerator on Extension- (Tagged for Removal) 8486 Barrington- Furniture on Extension- (Tagged for Removal) 1802 Sheffield- Cabinet & Box on Extension- (Tagged for Removal) 8623 Cedar Ct.- Ba