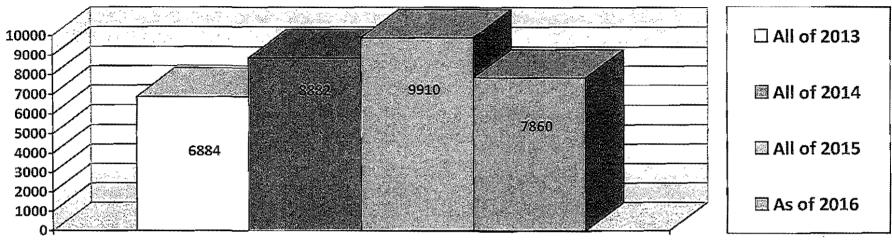

0       0       0       0       0       0       0       0       0       0       0       0       0       0       0       0       0       0       0       0       0       0       0       0       0       0       0       0       0       0       0       0       0       0       0       0       0       0       0       0       0       0       0       0       0       0       0       0       0       0       0       0       0       0       0       0       0       0       0       0       0       0       0       0       0       0       0       0       0       0       0       0       0       0       0       0       0       0       0       0       0       0       0       0       0       0       0       0 |

.

ş

11/3/2016 9:27:48 AM

r

# Superior Township Four Year Activity Report – OCTOBER, 2016



**Total Incidents** 



# Superior Township Monthly Report October/ November 2016

### **Resident Debris/ Complaints:**

8336 Barrington- Carpet on Extension- (Tagged for Removal) 8500 Preston Ct.- Furniture on Extension- (Tagged for Removal) 8884 Nottingham- Boxes on Extension- (Tagged for Removal) 8896 Nottingham- Debris in Containers- (Tagged for Removal) 9084 Ascot Dr.- Sofa & Mattress on Extension- (Tagged for Removal) 8638 Heather Ct.- Pillows on Extension- (Tagged for Removal) 8647 Nottingham- Refrigerator on Extension- (Tagged for Removal) 8925 Bristol Ct.- Cabinet on Extension- (Tagged for Removal) 8609 Deering- Refrigerator on Extension- (Tagged for Removal) 8486 Barrington- Furniture on Extension- (Tagged for Removal) 1802 Sheffield- Cabinet & Box on Extension- (Tagged for Rem