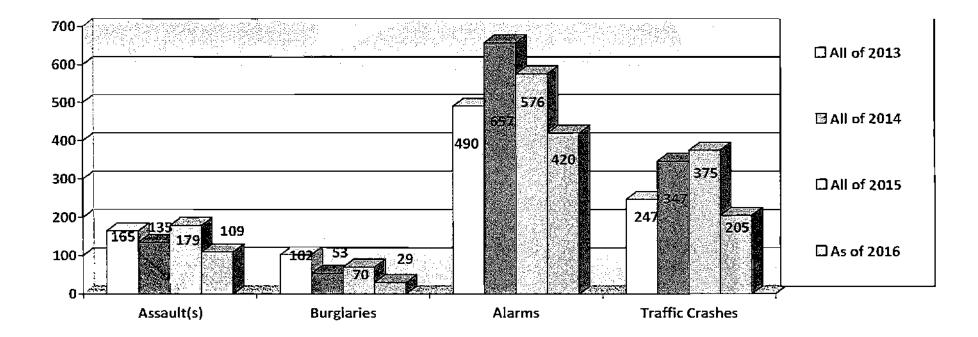

, Deputy Hall OIC, 16-66891
- August 20<sup>th</sup>, 1700 Block of Weeping Willow Ct. Home Invasion, entry through open patio door, laptop taken, Deputy Losey OIC, 16-66902

- August 20<sup>th</sup>, 8800 Block of MacArthur, Home Invasion, suspect armed with knife attempted to kick in door. Suspect was arrested, Deputy McKinney OIC, 16-67108
- August 24<sup>th</sup>, 1515 Ridge Road, Home Invasion, known suspect, Deputy Hankamp OIC, 16-68060
- August 25<sup>th</sup>, Nottingham and Clark, OWI arrest resulting from traffic stop, Deputy Parker OIC, 16-68690
- August 31<sup>st</sup>, 8800 Block of MacArthur, Home Invasion, entry through back door, electronic items and cash taken, Deputy Ross OIC, 16-70313

# Superior Township Four Year Activity Report – AUGUST, 2016



**Total Incidents** 



# City:Superior Twp-SUT

| CEMIS                   | CLEMIS                        |
|-------------------------|-------------------------------|
| Month:                  | August                        |
| Year:                   | 2016                          |
| Print Option:           | Print Both Monthly and YTD    |
| Include Unfounded:      | No                            |
| Report Offenses:        | Include All (1,2,3,4)         |
| Attempted/Completed/NA: | Includes Altempted, Completed |
| City:                   | Superior Twp-SUT              |

# City:Superior Twp-SUT

#### Aug/2015 Aug/2016 %Change Classification MURDER/NONNEGLIGENT MANSLAUGHTER (VOLUNTARY) 0 0 0% 09001 **KIDNAPPING/ABDUCTION** 0 0% 10001 0 10002 PARENTAL KIDNAPPING D -100% 1 11001 SEXUAL PENETRATION PENI