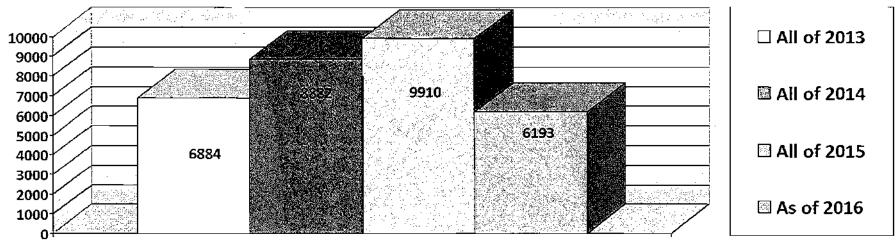

2003 Chevy Blazer stolen, Deputy Hall OIC, 16-66891
- August 20<sup>th</sup>, 1700 Block of Weeping Willow Ct. Home Invasion, entry through open patio door, laptop taken, Deputy Losey OIC, 16-66902

- August 20<sup>th</sup>, 8800 Block of MacArthur, Home Invasion, suspect armed with knife attempted to kick in door. Suspect was arrested, Deputy McKinney OIC, 16-67108
- August 24<sup>th</sup>, 1515 Ridge Road, Home Invasion, known suspect, Deputy Hankamp OIC, 16-68060
- August 25<sup>th</sup>, Nottingham and Clark, OWI arrest resulting from traffic stop, Deputy Parker OIC, 16-68690
- August 31<sup>st</sup>, 8800 Block of MacArthur, Home Invasion, entry through back door, electronic items and cash taken, Deputy Ross OIC, 16-70313

# Superior Township Four Year Activity Report – AUGUST, 2016



**Total Incidents** 



# City:Superior Twp-SUT

| CEMIS                   | CLEMIS                        |
|-------------------------|-------------------------------|
| Month:                  | August                        |
| Year:                   | 2016                          |
| Print Option:           | Print Both Monthly and YTD    |
| Include Unfounded:      | No                            |
| Report Offenses:        | Include All (1,2,3,4)         |
| Attempted/Completed/NA: | Includes Altempted, Completed |
| City:                   | Superior Twp-SUT              |

# City:Superior Twp-SUT

#### Aug/2015 Aug/2016 %Change Classification MURDER/NONNEGLIGENT MANSLAUGHTER (VOLUNTARY) 0 0 0% 09001 **KIDNAPPING/ABDUCTION** 0 0% 10001 0 10002 PARENTAL KIDNAPPING D -100% 1 11001