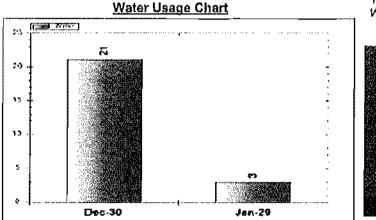

# SUPERIOR TOWNSHIP BUILDING DEPARTMENT MONTH-END REPORT January 2016

| Category                      | Estimated Cost | Permit Fee  | Number of Permits |
|-------------------------------|----------------|-------------|-------------------|
| Com/Multi-Family Renovations  | \$136,490.00   | \$987.00    | 1                 |
| Electrical Permits            | \$0.00         | \$1,209.00  | 9                 |
| Manufactured/Modular          | \$0.00         | \$300.00    | 2                 |
| Mechanical Permits            | \$0.00         | \$7,359.00  | 48                |
| Plumbing                      | \$0.00         | \$4,707.00  | 22                |
| Res-Additions (Inc. Garages)  | \$35,000.00    | \$228.00    | I                 |
| Res-New Building              | \$852,004.00   | \$5,638.00  | 1                 |
| <b>Res-Other Non-Building</b> | \$0.00         | \$400.00    | 2                 |
| Totals                        | \$1,023,494.00 | \$20,828.00 | 86                |

# SUPERIOR TOWNSHIP BUILDING DEPARTMENT YEAR-TO-DATE REPORT

Page: j Printed: 02/02/16

# January 2016

| Category                      | Estimated Cost | Permit Fee  | Number of Permits |
|-------------------------------|----------------|-------------|-------------------|
| Com/Multi-Family Renovations  | \$136,490.00   | \$987.00    | 1                 |
| Electrical Permits            | \$0.00         | \$1,209.00  | 9                 |
| Manufactured/Modular          | \$0.00         | \$300.00    | 2                 |
| Mechanical Permits            | \$0,00         | \$7,359,00  | 48                |
| Plumbing                      | \$0.00         | \$4,707.00  | 22                |
| Res-Additions (Inc. Garages)  | \$35,000.00    | \$228.00    | 1                 |
| Res-New Building              | \$852,004.00   | \$5,638.00  | 1                 |
| <b>Res-Other Non-Building</b> | \$0.00         | \$400.00    | 2                 |
| Totals                        | \$1,023,494.00 | \$20,828.00 | 86                |