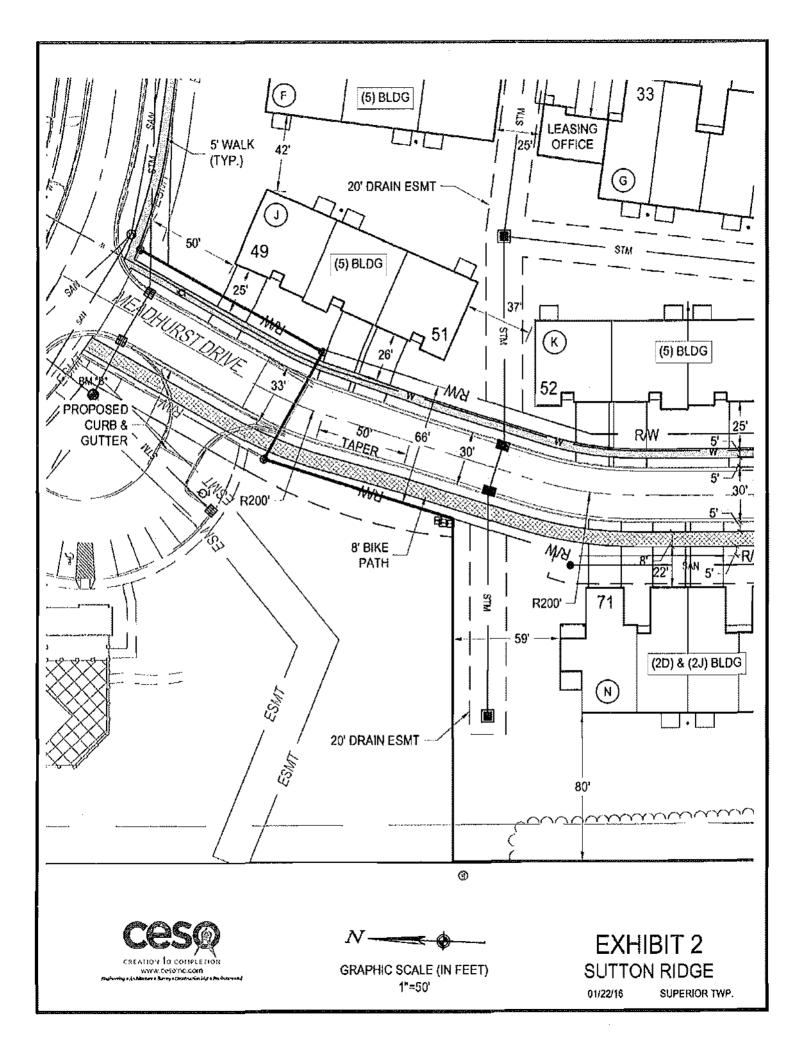

# A. SUTTON RIDGE - REDWOOD REZONING

Kelli McIvor and Richard Batt, representing Redwood Acquisition LLC, made a presentation to the Board. They gave a brief background about Redwood and summarized

and reviewed the differences between the proposed Area Plan dated July 15, 2015 that were reviewed and acted upon by the Planning Commission and the amended Area Plan dated December 15, 2015. They indicated that the Area Plan was amended in response to comments and concerns by the Planning Commission, Township consultants and Township staff. The amendments include: blocking the entry of the apartments onto East Avondale by changing the entry into a cul-de-sac; constructing Drive B (Mcadhurst) to meet the Washtenaw County Road Commission standards for a private road and having sidewalks on both sides of Drive B; increasing the separation between the apartments and the single family homes located on East Avondale; improving the siding, adding "hump-out" windows and other architectural upgrades to the rear of the apartments that face the single family homes on East Avondale; and, other minor changes to setbacks. Township Planner, Rodney Nanney, reviewed his report dated January 15, 2016, which was provided with the Board's packet.

Supervisor Schwartz welcomed comments and questions from the audience. He stressed that the Board was not going to vote on the rezoning at tonight's meeting. The purpose of tonight's meeting was to complete fact finding, educate the Board and to receive public comment.

# A. ORDINANCE 174-18, SUTTON RIDGE – REDWOOD ACQUISITION LLC, AREA PLAN AMENDMENT

Supervisor Schwartz explained that the Board was not requesting a motion to decide the rezoning, he requested a motion to introduce the rezoning.

It was moved by McKinney, seconded by Green to introduce Ordinance 174-18, Sutton Ridge Acquisition LLC, Area Plan Amendment.

Ayes: Schwartz, Phillips, McKinney, Caviston, Green, Lewis, Williams

Nays: None