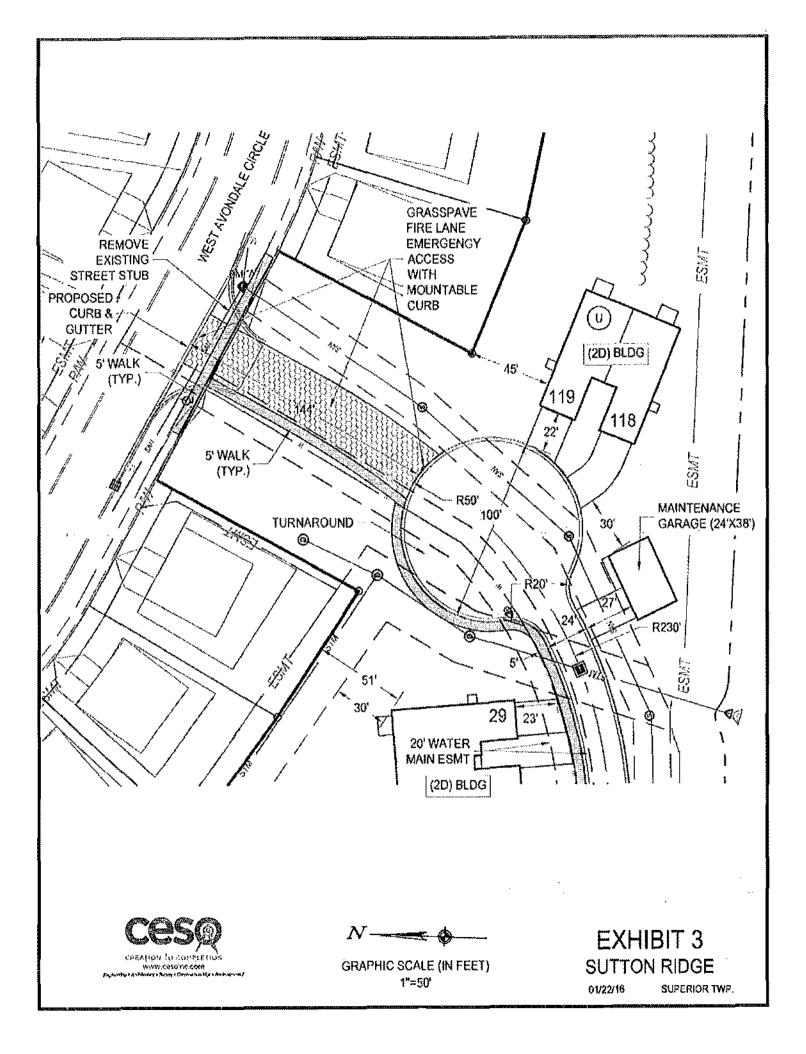

# A. SUTTON RIDGE - REDWOOD REZONING

Kelli McIvor and Richard Batt, representing Redwood Acquisition LLC, made a presentation to the Board. They gave a brief background about Redwood and summarized

and reviewed the differences between the proposed Area Plan dated July 15, 2015 that were reviewed and acted upon by the Planning Commission and the amended Area Plan dated December 15, 2015. They indicated that the Area Plan was amended in response to comments and concerns by the Planning Commission, Township consultants and Township staff. The amendments include: blocking the entry of the apartments onto East Avondale by changing the entry into a cul-de-sac; constructing Drive B (Mcadhurst) to meet the Washtenaw County Road Commission standards for a private road and having sidewalks on both sides of Drive B; increasing the separation between the apartments and the single family homes located on East Avondale; improving the siding, adding "hump-out" windows and other architectural upgrades to the rear of the apartments that face the single family homes on East Avondale; and, other minor changes to setbacks. Township Planner, Rodney Nanney, reviewed his report dated January 15, 2016, which was provided with the Board's packet.

Supervisor Schwartz welcomed comments and questions from the audience. He stressed that the Board was not going to vote on the rezoning at tonight's meeting. The purpose of tonight's meeting was to complete fact finding, educate the Board and to receive public comment.

# A. ORDINANCE 174-18, SUTTON RIDGE – REDWOOD ACQUISITION LLC, AREA PLAN AMENDMENT

Supervisor Schwartz explained that the Board was not requesting a motion to decide the rezoning, he requested a motion to introduce the rezoning.

It was moved by McKinney, seconded by Green to introduce Ordinance 174-18, Sutton Ridge Acquisition LLC, Area Plan Amendment.

Ayes: Schwartz, Phillips, McKinney, Caviston, Green, Lewis, Williams

Nays: None