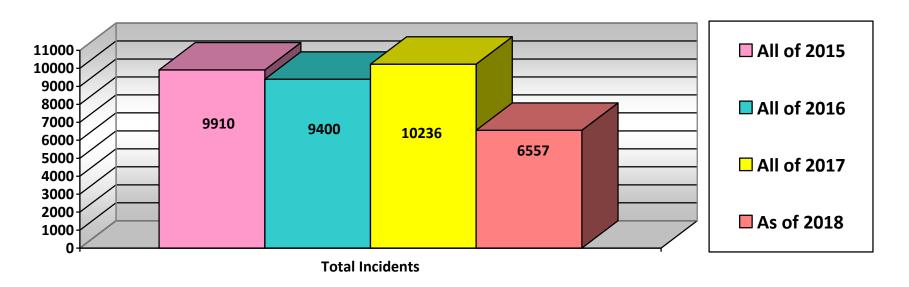

e:<br>Comments: |                                                                                                                                                                 | Area: Ypsilanti Twp.                               | 15<br>[L |

|              | Tota    | al Minutes: 740 |     | (12 hours | 20 minutes) |
|--------------|---------|-----------------|-----|-----------|-------------|
|              |         |                 |     |           |             |
| Augusta Tv   | wp.: 1  | trips totaling  | 60  | minutes   |             |
| Barton H     | ills: 3 | trips totaling  | 105 | minutes   |             |
| Ypsilanti Tv | vp.: 11 | trips totaling  | 575 | minutes   |             |

p\_al\_out\_of\_area Page 2

## Superior Township Four Year Activity Report – AUGUST, 2018





#### **Individual Deputy Statistical Report**

Date Range: 8/1/2018 - 8/31/2018

Superior Twp/Ann Arbor Twp

|                           | Shifts | Shifts<br>w/Partner | Service<br>Requests | Traffic Stops | Reports Written | UD-10s | SR & TS<br>Ending in<br>Arrest | Misdemeanor<br>Arrests (SI) | Felony Arrests<br>(SI) | Self Initiated<br>Warrant<br>Arrests | Warrant Meets /<br>Pick Ups | Misdemeanor<br>Citations | Civil Infractions | Parking<br>Citations | OUIL Arrests |
|---------------------------|--------|---------------------|---------------------|---------------|-----------------|--------|--------------------------------|-----------------------------|------------------------|--------------------------------------|-----------------------------|--------------------------|----------