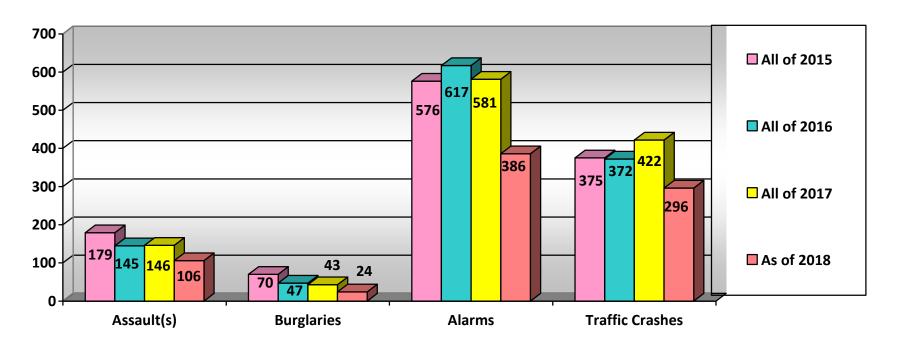

<br>Comments: |                                                                                                                                                                 | Area: Ypsilanti Twp.                               | 15<br>[L |

|              | Tota    | al Minutes: 740 |     | (12 hours | 20 minutes) |
|--------------|---------|-----------------|-----|-----------|-------------|
|              |         |                 |     |           |             |
| Augusta Tv   | wp.: 1  | trips totaling  | 60  | minutes   |             |
| Barton H     | ills: 3 | trips totaling  | 105 | minutes   |             |
| Ypsilanti Tv | vp.: 11 | trips totaling  | 575 | minutes   |             |

p\_al\_out\_of\_area Page 2

## Superior Township Four Year Activity Report – AUGUST, 2018





#### **Individual Deputy Statistical Report**

Date Range: 8/1/2018 - 8/31/2018

Superior Twp/Ann Arbor Twp

|                           | Shifts | Shifts<br>w/Partner | Service<br>Requests | Traffic Stops | Reports Written | UD-10s | SR & TS<br>Ending in<br>Arrest | Misdemeanor<br>Arrests (SI) | Felony Arrests<br>(SI) | Self Initiated<br>Warrant<br>Arrests | Warrant Meets /<br>Pick Ups | Misdemeanor<br>Citations | Civil Infractions | Parking<br>Citations | OUIL Arrests |
|---------------------------|--------|---------------------|---------------------|---------------|-----------------|--------|--------------------------------|-----------------------------|------------------------|--------------------------------------|-----------------------------|--------------------------|------------