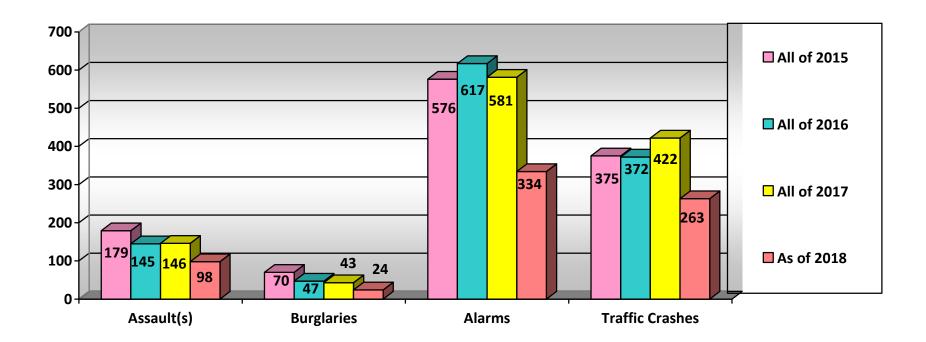

|                                      |            |
|                              | Ypsilanti (                                                                                       |                          | 4                 |             | otaling                                   |          | minutes |            |                                      |            |
|                              | Ypsilanti 1                                                                                       | ſwp.:                    | 34                | trips t     | otaling                                   | 2170     | minutes |            |                                      |            |

## Superior Township Four Year Activity Report – JULY, 2018



**Total Incidents** 



**Individual Deputy Statistical Report** 

Date Range: 7/1/2018 - 7/31/2018

Superior Twp/Ann Arbor Twp

|                           | Shifts | Shifts<br>w/Partner | Service<br>Requests | Traffic Stops | Reports Written | UD-10s | SR & TS<br>Ending in<br>Arrest | Misdemeanor<br>Arrests (SI) | Felony Arrests<br>(SI) | Self Initiated<br>Warrant<br>Arrests | Warrant Meets /<br>Pick Ups | Misdemeanor<br>Citations | <b>Civil Infractions</b> | Parking<br>Citations | OUIL Arrests |
|---------------------------|--------|---------------------|---------------------|---------------|-----------------|--------|--------------------------------|-----------------------------|------------------------|--------------------------------------|-----------------------------|--------------------------|---------