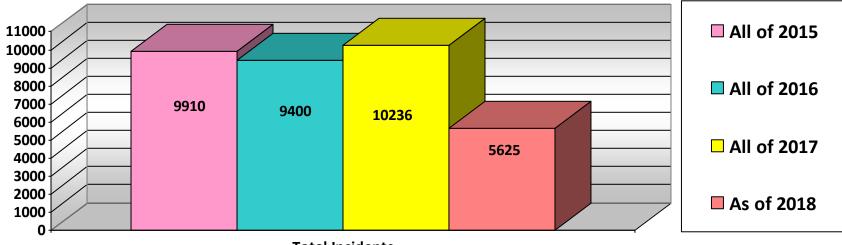

| 80       | minutes |            |                                      |            |
|                              | Ypsilanti (                                                                                       |                          | 4                 |             | otaling                                   |          | minutes |            |                                      |            |
|                              | Ypsilanti 1                                                                                       | ſwp.:                    | 34                | trips t     | otaling                                   | 2170     | minutes |            |                                      |            |

## Superior Township Four Year Activity Report – JULY, 2018



**Total Incidents** 



**Individual Deputy Statistical Report** 

Date Range: 7/1/2018 - 7/31/2018

Superior Twp/Ann Arbor Twp

|                           | Shifts | Shifts<br>w/Partner | Service<br>Requests | Traffic Stops | Reports Written | UD-10s | SR & TS<br>Ending in<br>Arrest | Misdemeanor<br>Arrests (SI) | Felony Arrests<br>(SI) | Self Initiated<br>Warrant<br>Arrests | Warrant Meets /<br>Pick Ups | Misdemeanor<br>Citations | <b>Civil Infractions</b> | Parking<br>Citations | OUIL Arrests |
|---------------------------|--------|---------------------|---------------------|---------------|-----------------|--------|--------------------------------|-----------------------------|------------------------|--------------------------------------|-----------------------------|------------