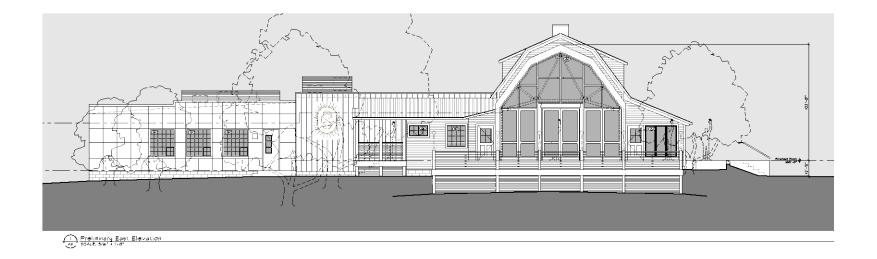

# A. SUPERVISOR REPORT

Supervisor Schwartz reported on the following:

- Supervisor Schwartz will submit a proposal to put together a committee to update the hunting ordinance. The ordinance would take effect in 2019.
- Next month the supervisor will be submitting the name of a law firm to update the personnel manual.
- Trustee Rodrick Green was appointed to the Washtenaw County Road Commission (WCRC) today. The supervisor believe that Trustee Green will be submitting a letter of resignation to the board.
- The bi-annual inspection of Sycamore Meadows was completed and 95% of the units failed. The Washtenaw Office for Community and Economic Development has sent a letter to the owners in Texas. The township will send a letter as well. The plan is to have a meeting with the owners to discuss remedies to bring the units up to code. The housing project is 100% HUD funded. It is one of the last remaining HUD projects. They will provide funding through 2035. The township is awaiting a call from the owners regarding the re-inspections. Several residents in Sycamore Meadows have been organizing with the county to address the issue through HUD. No services are being provided. There are no playgrounds for the children.
- The Dixboro Village Green pavilion architectural plans have been approved.
- The Convention Bureau is going put up murals throughout the county. The murals will represent the communities that they are painted in. The Superior township mural will be painted in Dixboro Village.
- In August Ginny Trocchio, Planning/NAPP Superintendent with Washtenaw County Parks & Recreation, is going to present on the Staebler County Farm Park.
- The construction has begun on Wiard Road and should be completed by Friday.