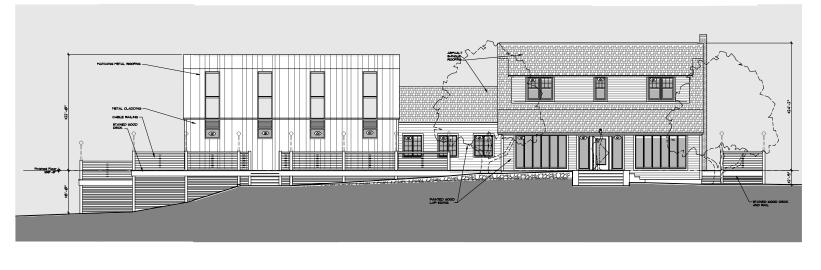

# A. SUPERVISOR REPORT

Supervisor Schwartz reported on the following:

- Supervisor Schwartz will submit a proposal to put together a committee to update the hunting ordinance. The ordinance would take effect in 2019.
- Next month the supervisor will be submitting the name of a law firm to update the personnel manual.
- Trustee Rodrick Green was appointed to the Washtenaw County Road Commission (WCRC) today. The supervisor believe that Trustee Green will be submitting a letter of resignation to the board.
- The bi-annual inspection of Sycamore Meadows was completed and 95% of the units failed. The Washtenaw Office for Community and Economic Development has sent a letter to the owners in Texas. The township will send a letter as well. The plan is to have a meeting with the owners to discuss remedies to bring the units up to code. The housing project is 100% HUD funded. It is one of the last remaining HUD projects. They will provide funding through 2035. The township is awaiting a call from the owners regarding the re-inspections. Several residents in Sycamore Meadows have been organizing with the county to address the issue through HUD. No services are being provided. There are no playgrounds for the children.
- The Dixboro Village Green pavilion architectural plans have been approved.
- The Convention Bureau is going put up murals throughout the county. The murals will represent the communities that they are painted in. The Superior township mural will be painted in Dixboro Village.
- In August Ginny Trocchio, Planning/NAPP Superintendent with Washtenaw County Parks & Recreation, is going to present on the Staebler County Farm Park.
- The construction has begun on Wiard Road and should be completed by Friday.