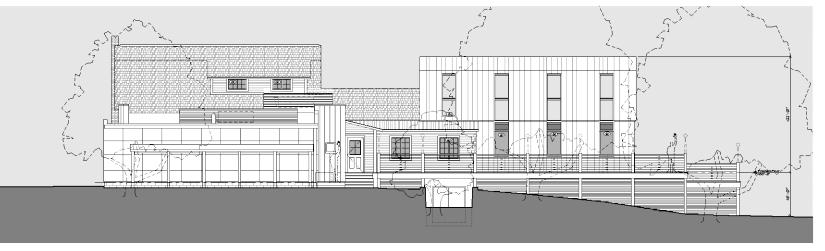

# A. SUPERVISOR REPORT

Supervisor Schwartz reported on the following:

- Supervisor Schwartz will submit a proposal to put together a committee to update the hunting ordinance. The ordinance would take effect in 2019.
- Next month the supervisor will be submitting the name of a law firm to update the personnel manual.
- Trustee Rodrick Green was appointed to the Washtenaw County Road Commission (WCRC) today. The supervisor believe that Trustee Green will be submitting a letter of resignation to the board.
- The bi-annual inspection of Sycamore Meadows was completed and 95% of the units failed. The Washtenaw Office for Community and Economic Development has sent a letter to the owners in Texas. The township will send a letter as well. The plan is to have a meeting with the owners to discuss remedies to bring the units up to code. The housing project is 100% HUD funded. It is one of the last remaining HUD projects. They will provide funding through 2035. The township is awaiting a call from the owners regarding the re-inspections. Several residents in Sycamore Meadows have been organizing with the county to address the issue through HUD. No services are being provided. There are no playgrounds for the children.
- The Dixboro Village Green pavilion architectural plans have been approved.
- The Convention Bureau is going put up murals throughout the county. The murals will represent the communities that they are painted in. The Superior township mural will be painted in Dixboro Village.
- In August Ginny Trocchio, Planning/NAPP Superintendent with Washtenaw County Parks & Recreation, is going to present on the Staebler County Farm Park.
- The construction has begun on Wiard Road and should be completed by Friday.